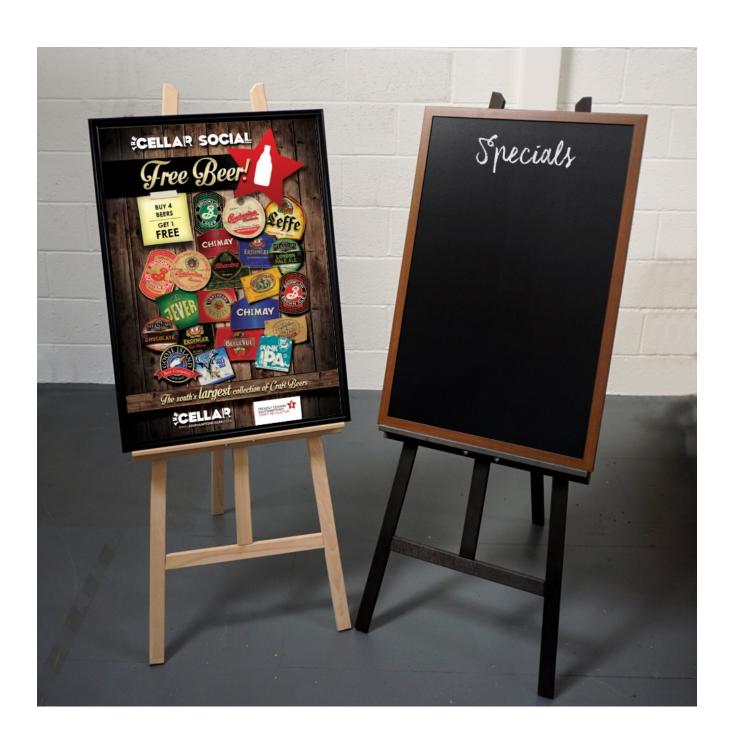

The collapsible easel can be ordered in natural wood or black stain finish. The poster is professionally displayed in a snap action frame – just snap open the sides and pop in the poster behind the clear protective front sheet. The snap frame design with stylish black paint finish makes it easy to change your advert or offer whenever you want.

- Wooden easels comes complete with an A1 snap frame poster frame.
- Folding easel for easy storage when not in use.
- Black or natural wood finish.
- Beech wood easel.
- Poster is a slight lean back angle for optimum viewing.