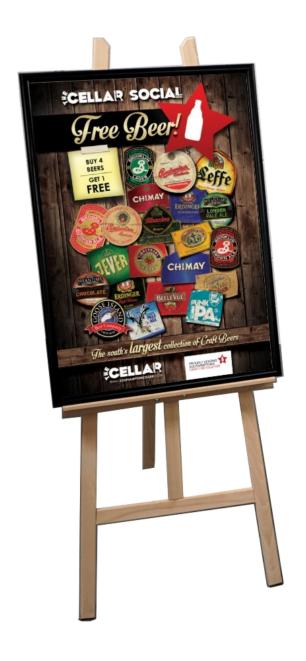

### A1 wooden display easel

This wooden Easel and poster frame set offers the chance to make a big impact with an A1 size poster displayed in an attractive black A1 poster frame.

Common locations for this menu board display easel would be in pubs, restaurants, bars, coffee shops and other similar areas.

The collapsible easel can be ordered in natural wood or black stain finish. The poster is professionally displayed in a snap action frame – just snap open the sides and pop in the poster behind the clear protective front sheet. The snap frame design with stylish black paint finish makes it easy to change your advert or offer whenever you want.

- Wooden easels comes complete with an A1 snap frame poster frame.
- Folding easel for easy storage when not in use.
- Black or natural wood finish.
- Beech wood easel.
- Poster is a slight lean back angle for optimum viewing.