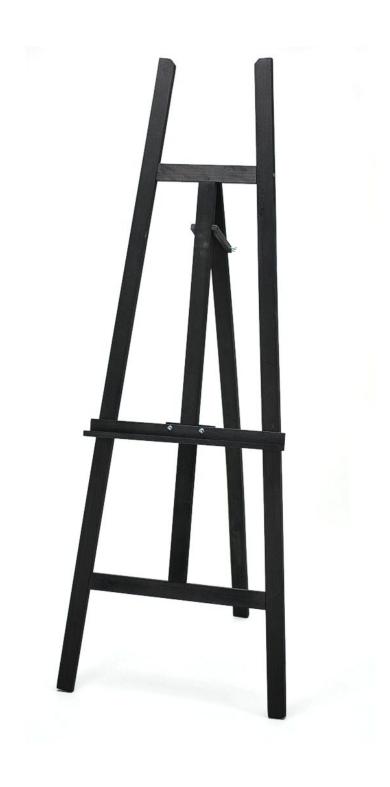

The collapsible easel can be ordered in natural wood or black stain finish. The poster is professionally displayed in a snap action frame – just snap open the sides and pop in the poster behind the clear protective front sheet. The snap frame design with stylish black paint finish makes it easy to change your advert or offer whenever you want.

- Wooden easels comes complete with an A1 snap frame poster frame.
- Folding easel for easy storage when not in use.
- Black or natural wood finish.
- Beech wood easel.
- Poster is a slight lean back angle for optimum viewing.