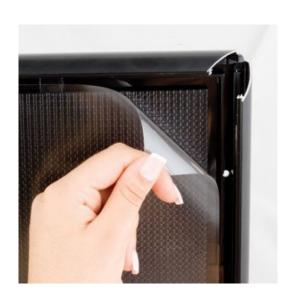

The collapsible easel can be ordered in natural wood or black stain finish. The poster is professionally displayed in a snap action frame – just snap open the sides and pop in the poster behind the clear protective front sheet. The snap frame design with stylish black paint finish makes it easy to change your advert or offer whenever you want.