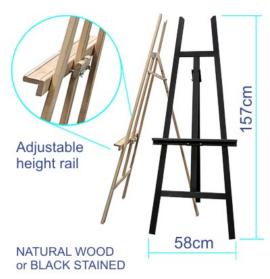

# **Short Description**

- Traditional wooden easel teamed up with a black poster frame for that contemporary touch
- The A1 size frame takes a large poster or can be used with smaller paper sizes individually secured
- The black snap action frame comes with a clear front plastic cover

### A1 wooden display easel

This wooden Easel and poster frame set offers the chance to make a big impact with an A1 size poster displayed in an attractive black A1 poster frame.

Common locations for this menu board display easel would be in pubs, restaurants, bars, coffee shops and other similar areas.

The collapsible easel can be ordered in natural wood or black stain finish. The poster is professionally displayed in a snap action frame – just snap open the sides and pop in the poster behind the clear protective front sheet. The snap frame design with stylish black paint finish makes it easy to change your advert or offer whenever you want.

- Wooden easels comes complete with an A1 snap frame poster frame.
- Folding easel for easy storage when not in use.
- Black or natural wood finish.
- Beech wood easel.
- Poster is a slight lean back angle for optimum viewing.