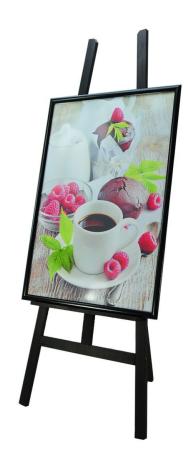

### A1 wooden display easel

This wooden Easel and poster frame set offers the chance to make a big impact with an A1 size poster displayed in an attractive black A1 poster frame.

Common locations for this menu board display easel would be in pubs, restaurants, bars, coffee shops and other similar areas.

The collapsible easel can be ordered in natural wood or black stain finish. The poster is professionally displayed in a snap action frame – just snap open the sides and pop in the poster behind the clear protective front sheet. The snap frame design with stylish black paint finish makes it easy to change your advert or offer whenever you want.

- Wooden easels comes complete with an A1 snap frame poster frame.
- Folding easel for easy storage when not in use.
- Black or natural wood finish.
- Beech wood easel.
- Poster is a slight lean back angle for optimum viewing.