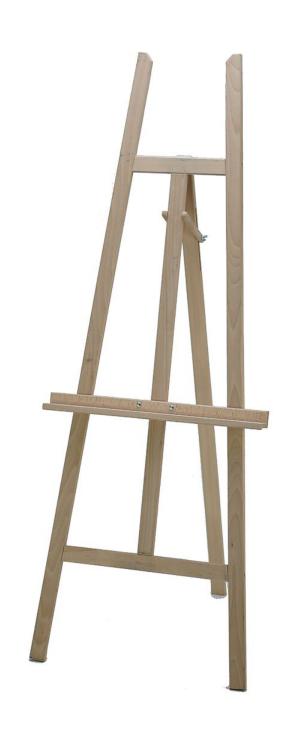

The collapsible easel can be ordered in natural wood or black stain finish. The poster is professionally displayed in a snap action frame – just snap open the sides and pop in the poster behind the clear protective front sheet. The snap frame design with stylish black paint finish makes it easy to change your advert or offer whenever you want.

- Wooden easels comes complete with an A1 snap frame poster frame.
- Folding easel for easy storage when not in use.
- Black or natural wood finish.
- Beech wood easel.
- Poster is a slight lean back angle for optimum viewing.