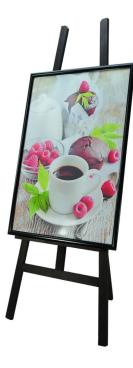

#### A1 wooden display easel

This wooden Easel and poster frame set offers the chance to make a big impact with an A1 size poster displayed in an attractive black A1 poster frame.

Common locations for this menu board display easel would be in pubs, restaurants, bars, coffee shops and other similar areas.

The collapsible easel can be ordered in natural wood or black stain finish. The poster is professionally displayed in a snap action frame – just snap open the sides and pop in the poster behind the clear protective front sheet. The snap frame design with stylish black paint finish makes it easy to change your advert or offer whenever you want.

- Wooden easels comes complete with an A1 snap frame poster frame.
- Folding easel for easy storage when not in use.
- Black or natural wood finish.
- Beech wood easel.
- Poster is a slight lean back angle for optimum viewing.