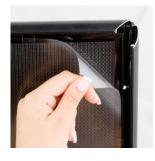

The collapsible easel can be ordered in natural wood or black stain finish. The poster is professionally displayed in a snap action frame – just snap open the sides and pop in the poster behind the clear protective front sheet. The snap frame design with stylish black paint finish makes it easy to change your advert or offer whenever you want.