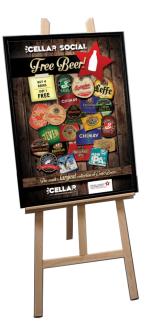

#### A1 wooden display easel

This wooden Easel and poster frame set offers the chance to make a big impact with an A1 size poster displayed in an attractive black A1 poster frame.

Common locations for this menu board display easel would be in pubs, restaurants, bars, coffee shops and other similar areas.

The collapsible easel can be ordered in natural wood or black stain finish. The poster is professionally displayed in a snap action frame – just snap open the sides and pop in the poster behind the clear protective front sheet. The snap frame design with stylish black paint finish makes it easy to change your advert or offer whenever you want.

- Wooden easels comes complete with an A1 snap frame poster frame.
- Folding easel for easy storage when not in use.
- Black or natural wood finish.
- Beech wood easel.
- Poster is a slight lean back angle for optimum viewing.