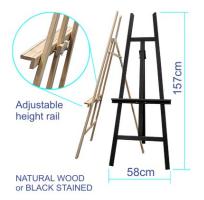

The collapsible easel can be ordered in natural wood or black stain finish. The poster is professionally displayed in a snap action frame – just snap open the sides and pop in the poster behind the clear protective front sheet. The snap frame design with stylish black paint finish makes it easy to change your advert or offer whenever you want.

- Wooden easels comes complete with an A1 snap frame poster frame.
- Folding easel for easy storage when not in use.
- Black or natural wood finish.
- Beech wood easel.
- Poster is a slight lean back angle for optimum viewing.