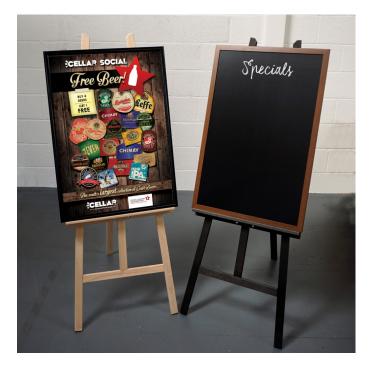

#### A1 wooden display easel

This wooden Easel and poster frame set offers the chance to make a big impact with an A1 size poster displayed in an attractive black A1 poster frame.

Common locations for this menu board display easel would be in pubs, restaurants, bars, coffee shops and other similar areas.

- Wooden easels comes complete with an A1 snap frame poster frame.
- Folding easel for easy storage when not in use.
- Black or natural wood finish.
- Beech wood easel.
- Poster is a slight lean back angle for optimum viewing.