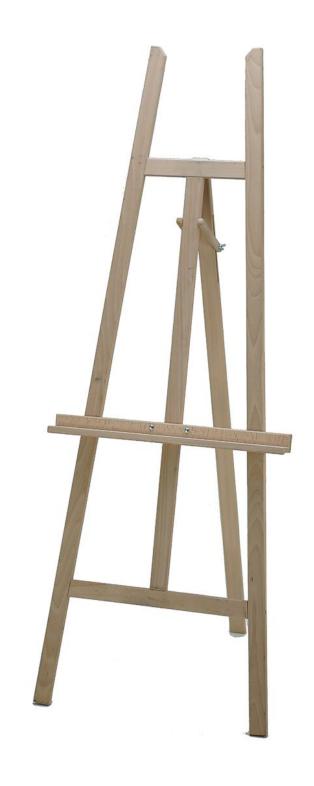

#### Full size wood easel with choice of finish

**Floor standing easels** are manufactured from beechwood and can be used for many display purposes. Folding display easel stows away neatly when not in use – portable, can be moved easily. These are full size wooden easels supplied assembled – we recommend these large easels for floor standing display in shops, hotel foyers etc. The easel stands 5 ft tall – over 6 ft with a suitable display board.

- Choose from natural wood finish (which can be left plain or decorated with paint/stain) or a trendy black stained\* finish.
- Adequately robust for use as an indoor display easel may not meet the needs of a professional artist looking for a very rigid easel.
- The lower support rail is adjustable in height depending on the size of advertising board or artwork to be displayed. A lip is provided to prevent display boards slipping off the support shelf.
- Display boards, notice boards or framed artwork can be placed on the easel floor stand either portrait or landscape.
- Ideal for displays around A1 size but can be used for lightweight rigid panels up to A0 size (approx 120cm high x 85cm wide).
- Easels can be used for displaying seating plans at banquets or weddings
- Display easels are popular for seasonal promotions in shops, clothing departments, food halls and department stores