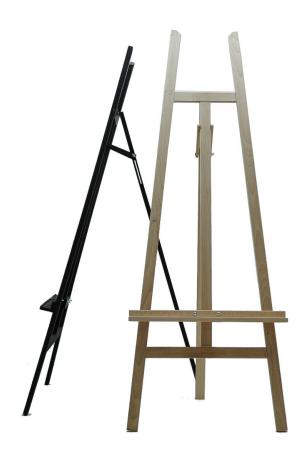

# Floor standing wooden display easel

#### Full size wood easel with choice of finish

**Floor standing easels** are manufactured from beechwood and can be used for many display purposes. Folding display easel stows away neatly when not in use – portable, can be moved easily. These are full size wooden easels supplied assembled – we recommend these large easels for floor standing display in shops, hotel foyers etc. The easel stands 5 ft tall – over 6 ft with a suitable display board.

- Choose from natural wood finish (which can be left plain or decorated with paint/stain) or a trendy black stained\* finish.
- Adequately robust for use as an indoor display easel may not meet the needs of a professional artist looking for a very rigid easel.
- The lower support rail is adjustable in height depending on the size of advertising board or artwork to be displayed. A lip is provided to prevent display boards slipping off the support shelf.
- Display boards, notice boards or framed artwork can be placed on the easel floor stand either portrait or landscape.
- Ideal for displays around A1 size but can be used for lightweight rigid panels up to A0 size (approx 120cm high x 85cm wide).
- Easels can be used for displaying seating plans at banquets or weddings
- Display easels are popular for seasonal promotions in shops, clothing departments, food halls and department stores