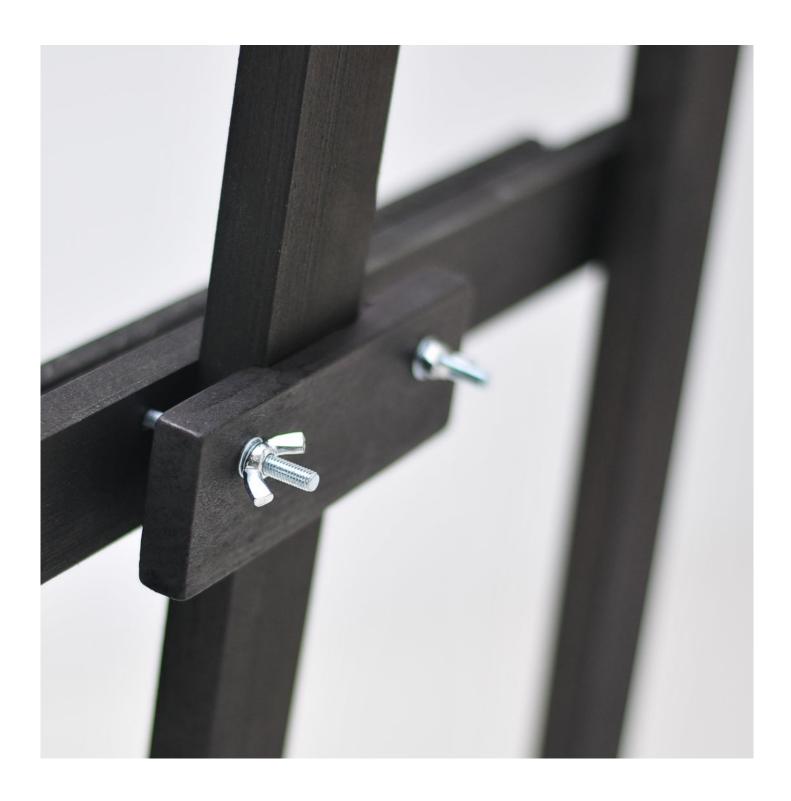

- Choose from natural wood finish (which can be left plain or decorated with paint/stain) or a trendy black stained\* finish.
- Adequately robust for use as an indoor display easel may not meet the needs of a professional artist looking for a very rigid easel.
- The lower support rail is adjustable in height depending on the size of advertising board or artwork to be displayed. A lip is provided to prevent display boards slipping off the support shelf.
- Display boards, notice boards or framed artwork can be placed on the easel floor stand either portrait or landscape.
- Ideal for displays around A1 size but can be used for lightweight rigid panels up to A0 size (approx 120cm high x 85cm wide).
- Easels can be used for displaying seating plans at banquets or weddings
- Display easels are popular for seasonal promotions in shops, clothing departments, food halls and department stores

Please note that these are natural wooden products and that slight colour variations will occur.

\* The black stain does not give a solid black finish - it's more like a charcoal colour.

| More Information          | Our display easels suit many sizes of display board  We suggest 1m wide and 1.2m high is about the maximim for visual appeal and stability but it depends on the thickness and density of display board being used. Display panels, notice boards or artwork can be mounted on the easel stand either portrait or landscape.  We offer combination products comprising an easel bundled with an A1 snap poster frame or a 90cm by 60cm wood framed blackboard. Please view links under Related Products below.  The black stain does not deliver a dense black - in certain lights it can display a dark brown hue.  Choice of easel  EASEL.Z2 - Floor standing display easel   Retail display easel in natural wood finish   Fully adjustable   Supplied assembled  EASEL.Z2-B - Black floor standing easel   Display Easel in black stain finish   Fully Assembled wooden easel |
|---------------------------|-----------------------------------------------------------------------------------------------------------------------------------------------------------------------------------------------------------------------------------------------------------------------------------------------------------------------------------------------------------------------------------------------------------------------------------------------------------------------------------------------------------------------------------------------------------------------------------------------------------------------------------------------------------------------------------------------------------------------------------------------------------------------------------------------------------------------------------------------------------------------------------|
| Assembly and Installation | Easel is supplied assembled - shelf can go either way up  Our wooden easels are supplied pre-assembled. Only the adjustable shelf needs to be fitted by tightening a pair of wing nuts.  The support shelf can be fitted either way up. One way offers a wider shelf without a lip. The other way provides a narrower ledge with a lip to help ensure the board does not slip off if knocked.  The easel has a hinged back leg which folds out and has a wing nut you tighten to hold it open at the desired angle.                                                                                                                                                                                                                                                                                                                                                               |
| Delivery and Returns      | <ul> <li>We offer a choice of delivery options tailored to the goods selected and your location, calculated for you automatically in the Checkout. When feasible, you will be offered options for Free, Economy or Next Day delivery.</li> <li>Any product returned by the purchaser must be unused and in its original packaging, which should be unmarked. If goods are received damaged or faulty we will take care of the problem.</li> <li>For detailed information about Delivery charges or Returns and refund policies, please click on the links below.</li> </ul>                                                                                                                                                                                                                                                                                                       |
| Include in Google Feed    | Yes                                                                                                                                                                                                                                                                                                                                                                                                                                                                                                                                                                                                                                                                                                                                                                                                                                                                               |
| Postable                  | No                                                                                                                                                                                                                                                                                                                                                                                                                                                                                                                                                                                                                                                                                                                                                                                                                                                                                |
| Small parcel              | No                                                                                                                                                                                                                                                                                                                                                                                                                                                                                                                                                                                                                                                                                                                                                                                                                                                                                |