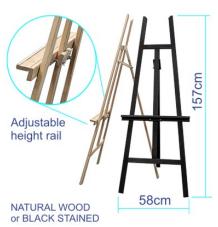

#### Full size wood easel with choice of finish

**Floor standing easels** are manufactured from beechwood and can be used for many display purposes. Folding display easel stows away neatly when not in use – portable, can be moved easily. These are full size wooden easels supplied assembled – we recommend these large easels for floor standing display in shops, hotel foyers etc. The easel stands 5 ft tall – over 6 ft with a suitable display board.

- Choose from natural wood finish (which can be left plain or decorated with paint/stain) or a trendy black stained\* finish.
- Adequately robust for use as an indoor display easel may not meet the needs of a professional artist looking for a very rigid easel.
- The lower support rail is adjustable in height depending on the size of advertising board or artwork to be displayed. A lip is provided to prevent display boards slipping off the support shelf.
- Display boards, notice boards or framed artwork can be placed on the easel floor stand either portrait or landscape.
- Ideal for displays around A1 size but can be used for lightweight rigid panels up to A0 size (approx 120cm high x 85cm wide).
- Easels can be used for displaying seating plans at banquets or weddings
- Display easels are popular for seasonal promotions in shops, clothing departments, food halls and department stores

Please note that these are natural wooden products and that slight colour variations will occur.

\* The black stain does not give a solid black finish - it's more like a charcoal colour.

| More Information          | Our display easels suit many sizes of display board  We suggest 1m wide and 1.2m high is about the maximim for visual appeal and stability but it depends on the thickness and density of display board being used. Display panels, notice boards or artwork can be mounted on the easel stand either portrait or landscape.  We offer combination products comprising an easel bundled with an A1 snap poster frame or a 90cm by 60cm wood framed blackboard. Please view links under Related Products below.  The black stain does not deliver a dense black - in certain lights it can display a dark brown hue.  Choice of easel  EASEL.Z2 - Floor standing display easel   Retail display easel in natural wood finish   Fully adjustable   Supplied assembled  EASEL.Z2-B - Black floor standing easel   Display Easel in black stain finish   Fully Assembled wooden easel |
|---------------------------|-----------------------------------------------------------------------------------------------------------------------------------------------------------------------------------------------------------------------------------------------------------------------------------------------------------------------------------------------------------------------------------------------------------------------------------------------------------------------------------------------------------------------------------------------------------------------------------------------------------------------------------------------------------------------------------------------------------------------------------------------------------------------------------------------------------------------------------------------------------------------------------|
| Assembly and Installation | Easel is supplied assembled - shelf can go either way up  Our wooden easels are supplied pre-assembled. Only the adjustable shelf needs to be fitted by tightening a pair of wing nuts.  The support shelf can be fitted either way up. One way offers a wider shelf without a lip. The other way provides a narrower ledge with a lip to help ensure the board does not slip off if knocked.  The easel has a hinged back leg which folds out and has a wing nut you tighten to hold it open at the desired angle.                                                                                                                                                                                                                                                                                                                                                               |
| Delivery and Returns      | <ul> <li>We offer a choice of delivery options tailored to the goods selected and your location, calculated for you automatically in the Checkout. When feasible, you will be offered options for Free, Economy or Next Day delivery.</li> <li>Any product returned by the purchaser must be unused and in its original packaging, which should be unmarked. If goods are received damaged or faulty we will take care of the problem.</li> <li>For detailed information about Delivery charges or Returns and refund policies, please click on the links below.</li> </ul>                                                                                                                                                                                                                                                                                                       |
| Include in Google Feed    | Yes                                                                                                                                                                                                                                                                                                                                                                                                                                                                                                                                                                                                                                                                                                                                                                                                                                                                               |
| Postable                  | No                                                                                                                                                                                                                                                                                                                                                                                                                                                                                                                                                                                                                                                                                                                                                                                                                                                                                |
| Small parcel              | No                                                                                                                                                                                                                                                                                                                                                                                                                                                                                                                                                                                                                                                                                                                                                                                                                                                                                |