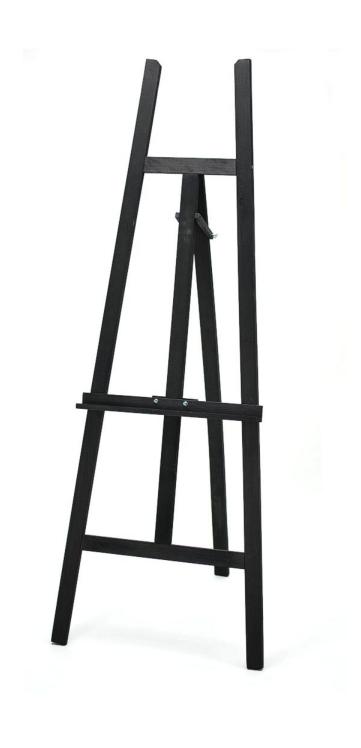

- Choose from natural wood finish (which can be left plain or decorated with paint/stain) or a trendy black stained\* finish.
- Adequately robust for use as an indoor display easel may not meet the needs of a professional artist looking for a very rigid easel.
- The lower support rail is adjustable in height depending on the size of advertising board or artwork to be displayed. A lip is provided to prevent display boards slipping off the support shelf.
- Display boards, notice boards or framed artwork can be placed on the easel floor stand either portrait or landscape.
- Ideal for displays around A1 size but can be used for lightweight rigid panels up to A0 size (approx 120cm high x 85cm wide).
- Easels can be used for displaying seating plans at banquets or weddings
- Display easels are popular for seasonal promotions in shops, clothing departments, food halls and department stores

Please note that these are natural wooden products and that slight colour variations will occur.

\* The black stain does not give a solid black finish - it's more like a charcoal colour.

| More Information          | Our display easels suit many sizes of display board  We suggest 1m wide and 1.2m high is about the maximim for visual appeal and stability but it depends on the thickness and density of display board being used. Display panels, notice boards or artwork can be mounted on the easel stand either portrait or landscape.  We offer combination products comprising an easel bundled with an A1 snap poster frame or a 90cm by 60cm wood framed blackboard. Please view links under Related Products below.  The black stain does not deliver a dense black - in certain lights it can display a dark brown hue.  Choice of easel  EASEL.Z2 - Floor standing display easel   Retail display easel in natural wood finish   Fully adjustable   Supplied assembled  EASEL.Z2-B - Black floor standing easel   Display Easel in black stain finish   Fully Assembled wooden easel |
|---------------------------|-----------------------------------------------------------------------------------------------------------------------------------------------------------------------------------------------------------------------------------------------------------------------------------------------------------------------------------------------------------------------------------------------------------------------------------------------------------------------------------------------------------------------------------------------------------------------------------------------------------------------------------------------------------------------------------------------------------------------------------------------------------------------------------------------------------------------------------------------------------------------------------|
| Assembly and Installation | Easel is supplied assembled - shelf can go either way up  Our wooden easels are supplied pre-assembled. Only the adjustable shelf needs to be fitted by tightening a pair of wing nuts.  The support shelf can be fitted either way up. One way offers a wider shelf without a lip. The other way provides a narrower ledge with a lip to help ensure the board does not slip off if knocked.  The easel has a hinged back leg which folds out and has a wing nut you tighten to hold it open at the desired angle.                                                                                                                                                                                                                                                                                                                                                               |
| Delivery and Returns      | <ul> <li>We offer a choice of delivery options tailored to the goods selected and your location, calculated for you automatically in the Checkout. When feasible, you will be offered options for Free, Economy or Next Day delivery.</li> <li>Any product returned by the purchaser must be unused and in its original packaging, which should be unmarked. If goods are received damaged or faulty we will take care of the problem.</li> <li>For detailed information about Delivery charges or Returns and refund policies, please click on the links below.</li> </ul>                                                                                                                                                                                                                                                                                                       |
| Include in Google Feed    | Yes                                                                                                                                                                                                                                                                                                                                                                                                                                                                                                                                                                                                                                                                                                                                                                                                                                                                               |
| Postable                  | No                                                                                                                                                                                                                                                                                                                                                                                                                                                                                                                                                                                                                                                                                                                                                                                                                                                                                |
| Small parcel              | No                                                                                                                                                                                                                                                                                                                                                                                                                                                                                                                                                                                                                                                                                                                                                                                                                                                                                |