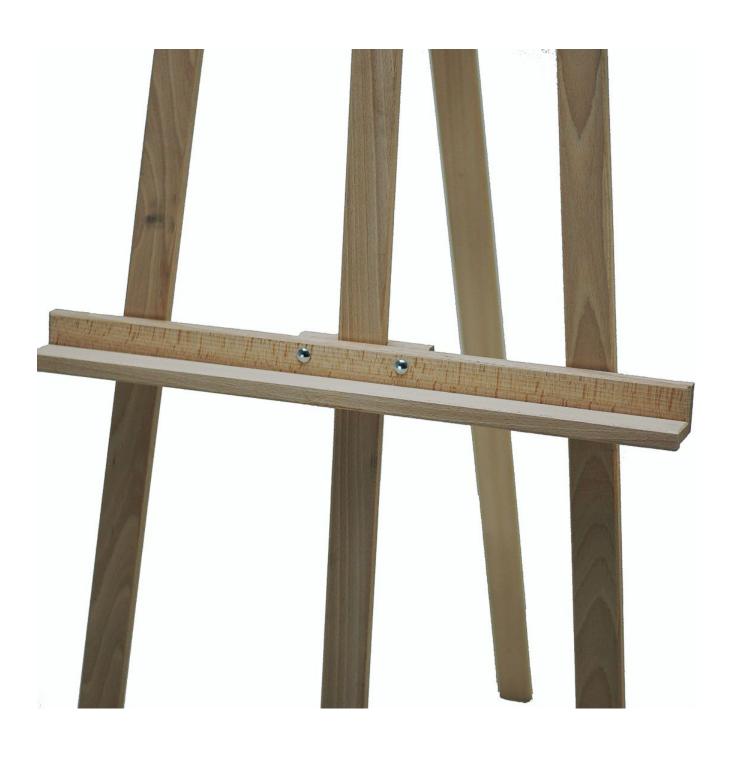

- Choose from natural wood finish (which can be left plain or decorated with paint/stain) or a trendy black stained\* finish.
- Adequately robust for use as an indoor display easel may not meet the needs of a professional artist looking for a very rigid easel.
- The lower support rail is adjustable in height depending on the size of advertising board or artwork to be displayed. A lip is provided to prevent display boards slipping off the support shelf.
- Display boards, notice boards or framed artwork can be placed on the easel floor stand either portrait or landscape.
- Ideal for displays around A1 size but can be used for lightweight rigid panels up to A0 size (approx 120cm high x 85cm wide).
- Easels can be used for displaying seating plans at banquets or weddings
- Display easels are popular for seasonal promotions in shops, clothing departments, food halls and department stores

Please note that these are natural wooden products and that slight colour variations will occur.

\* The black stain does not give a solid black finish - it's more like a charcoal colour.

| More Information          | Our display easels suit many sizes of display board  We suggest 1m wide and 1.2m high is about the maximim for visual appeal and stability but it depends on the thickness and density of display board being used. Display panels, notice boards or artwork can be mounted on the easel stand either portrait or landscape.  We offer combination products comprising an easel bundled with an A1 snap poster frame or a 90cm by 60cm wood framed blackboard. Please view links under Related Products below.  The black stain does not deliver a dense black - in certain lights it can display a dark brown hue.  Choice of easel  EASEL.Z2 - Floor standing display easel   Retail display easel in natural wood finish   Fully adjustable   Supplied assembled  EASEL.Z2-B - Black floor standing easel   Display Easel in black stain finish   Fully Assembled wooden easel |
|---------------------------|-----------------------------------------------------------------------------------------------------------------------------------------------------------------------------------------------------------------------------------------------------------------------------------------------------------------------------------------------------------------------------------------------------------------------------------------------------------------------------------------------------------------------------------------------------------------------------------------------------------------------------------------------------------------------------------------------------------------------------------------------------------------------------------------------------------------------------------------------------------------------------------|
| Assembly and Installation | Easel is supplied assembled - shelf can go either way up  Our wooden easels are supplied pre-assembled. Only the adjustable shelf needs to be fitted by tightening a pair of wing nuts.  The support shelf can be fitted either way up. One way offers a wider shelf without a lip. The other way provides a narrower ledge with a lip to help ensure the board does not slip off if knocked.  The easel has a hinged back leg which folds out and has a wing nut you tighten to hold it open at the desired angle.                                                                                                                                                                                                                                                                                                                                                               |
| Delivery and Returns      | <ul> <li>We offer a choice of delivery options tailored to the goods selected and your location, calculated for you automatically in the Checkout. When feasible, you will be offered options for Free, Economy or Next Day delivery.</li> <li>Any product returned by the purchaser must be unused and in its original packaging, which should be unmarked. If goods are received damaged or faulty we will take care of the problem.</li> <li>For detailed information about Delivery charges or Returns and refund policies, please click on the links below.</li> </ul>                                                                                                                                                                                                                                                                                                       |
| Include in Google Feed    | Yes                                                                                                                                                                                                                                                                                                                                                                                                                                                                                                                                                                                                                                                                                                                                                                                                                                                                               |
| Postable                  | No                                                                                                                                                                                                                                                                                                                                                                                                                                                                                                                                                                                                                                                                                                                                                                                                                                                                                |
| Small parcel              | No                                                                                                                                                                                                                                                                                                                                                                                                                                                                                                                                                                                                                                                                                                                                                                                                                                                                                |