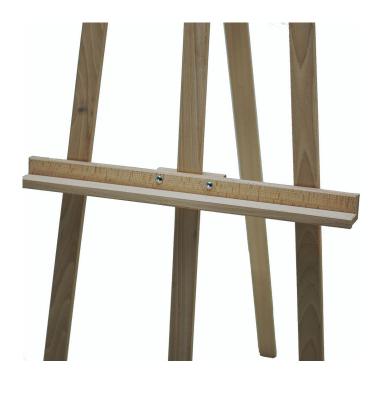

- Choose from natural wood finish (which can be left plain or decorated with paint/stain) or a trendy black stained\* finish.
- Adequately robust for use as an indoor display easel may not meet the needs of a professional artist looking for a very rigid easel.
- The lower support rail is adjustable in height depending on the size of advertising board or artwork to be displayed. A lip is provided to prevent display boards slipping off the support shelf.
- Display boards, notice boards or framed artwork can be placed on the easel floor stand either portrait or landscape.
- Ideal for displays around A1 size but can be used for lightweight rigid panels up to A0 size (approx 120cm high x 85cm wide).
- Easels can be used for displaying seating plans at banquets or weddings
- Display easels are popular for seasonal promotions in shops, clothing departments, food halls and department stores

Please note that these are natural wooden products and that slight colour variations will occur.

\* The black stain does not give a solid black finish - it's more like a charcoal colour.

|                           | Our display easels suit many sizes of<br>display board                                                                                                                                                                                                                                                                                                                                                                                                                                                                                                                                                                                                                                                                                                                                                                                                                                   |
|---------------------------|------------------------------------------------------------------------------------------------------------------------------------------------------------------------------------------------------------------------------------------------------------------------------------------------------------------------------------------------------------------------------------------------------------------------------------------------------------------------------------------------------------------------------------------------------------------------------------------------------------------------------------------------------------------------------------------------------------------------------------------------------------------------------------------------------------------------------------------------------------------------------------------|
| More Information          | <ul> <li>We suggest im wide and 1.2m high is about the maximim for visual appeal and stability but it depends on the thickness and density of display board being used. Display panels, notice boards or artwork can be mounted on the easel stand either portrait or landscape.</li> <li>We offer combination products comprising an easel bundled with an A1 snap poster frame or a 90cm by 60cm wood framed blackboard. Please view links under Related Products below.</li> <li>The black stain does not deliver a dense black - in certain lights it can display a dark brown hue.</li> <li>Choice of easel</li> <li>EASEL.Z2 - Floor standing display easel   Retail display easel in natural wood finish   Fully adjustable   Supplied assembled</li> <li>EASEL.Z2-B - Black floor standing easel   Display Easel in black stain finish   Fully Assembled wooden easel</li> </ul> |
| Assembly and Installation | <ul> <li>Easel is supplied assembled - shelf can go either way up</li> <li>Our wooden easels are supplied pre-assembled. Only the adjustable shelf needs to be fitted by tightening a pair of wing nuts.</li> <li>The support shelf can be fitted either way up. One way offers a wider shelf without a lip. The other way provides a narrower ledge with a lip to help ensure the board does not slip off if knocked.</li> <li>The easel has a hinged back leg which folds out and has a wing nut you tighten to hold it open at the desired angle.</li> </ul>                                                                                                                                                                                                                                                                                                                          |
| Delivery and Returns      | <ul> <li>We offer a choice of delivery options tailored to the goods selected and your location, calculated for you automatically in the Checkout. When feasible, you will be offered options for Free, Economy or Next Day delivery.</li> <li>Any product returned by the purchaser must be unused and in its original packaging, which should be unmarked. If goods are received damaged or faulty we will take care of the problem.</li> <li>For detailed information about Delivery charges or Returns and refund policies, please click on the links below.</li> </ul>                                                                                                                                                                                                                                                                                                              |
| Include in Google Feed    | Yes                                                                                                                                                                                                                                                                                                                                                                                                                                                                                                                                                                                                                                                                                                                                                                                                                                                                                      |
| Postable                  | No                                                                                                                                                                                                                                                                                                                                                                                                                                                                                                                                                                                                                                                                                                                                                                                                                                                                                       |
| Small parcel              | No                                                                                                                                                                                                                                                                                                                                                                                                                                                                                                                                                                                                                                                                                                                                                                                                                                                                                       |