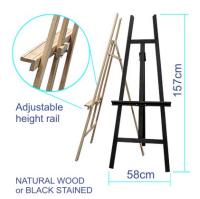

### **Short Description**

- Traditional wooden easel intended for retail display, signage or promotional display purposes
- Floor standing display easel available in natural wood or black finish, for A2, A1 or Ao boards
- Portable folding easel has an adjustable height shelf on which to stand your rigid display board

#### Full size wood easel with choice of finish

**Floor standing easels** are manufactured from beechwood and can be used for many display purposes. Folding display easel stows away neatly when not in use – portable, can be moved easily. These are full size wooden easels supplied assembled – we recommend these large easels for floor standing display in shops, hotel foyers etc. The easel stands 5 ft tall – over 6 ft with a suitable display board.

- Choose from natural wood finish (which can be left plain or decorated with paint/stain) or a trendy black stained\* finish.
- Adequately robust for use as an indoor display easel may not meet the needs of a professional artist looking for a very rigid easel.
- The lower support rail is adjustable in height depending on the size of advertising board or artwork to be displayed. A lip is provided to prevent display boards slipping off the support shelf.
- Display boards, notice boards or framed artwork can be placed on the easel floor stand either portrait or landscape.
- Ideal for displays around A1 size but can be used for lightweight rigid panels up to A0 size (approx 120cm high x 85cm wide).
- Easels can be used for displaying seating plans at banquets or weddings
- Display easels are popular for seasonal promotions in shops, clothing departments, food halls and department stores

Please note that these are natural wooden products and that slight colour variations will occur.

\* The black stain does not give a solid black finish - it's more like a charcoal colour.

|                           | Our display easels suit many sizes of<br>display board                                                                                                                                                                                                                                                                                                                                                                                                                                                                                                                                                                                                                                                                                                                                                                                                                                   |
|---------------------------|------------------------------------------------------------------------------------------------------------------------------------------------------------------------------------------------------------------------------------------------------------------------------------------------------------------------------------------------------------------------------------------------------------------------------------------------------------------------------------------------------------------------------------------------------------------------------------------------------------------------------------------------------------------------------------------------------------------------------------------------------------------------------------------------------------------------------------------------------------------------------------------|
| More Information          | <ul> <li>We suggest im wide and 1.2m high is about the maximim for visual appeal and stability but it depends on the thickness and density of display board being used. Display panels, notice boards or artwork can be mounted on the easel stand either portrait or landscape.</li> <li>We offer combination products comprising an easel bundled with an A1 snap poster frame or a 90cm by 60cm wood framed blackboard. Please view links under Related Products below.</li> <li>The black stain does not deliver a dense black - in certain lights it can display a dark brown hue.</li> <li>Choice of easel</li> <li>EASEL.Z2 - Floor standing display easel   Retail display easel in natural wood finish   Fully adjustable   Supplied assembled</li> <li>EASEL.Z2-B - Black floor standing easel   Display Easel in black stain finish   Fully Assembled wooden easel</li> </ul> |
| Assembly and Installation | <ul> <li>Easel is supplied assembled - shelf can go either way up</li> <li>Our wooden easels are supplied pre-assembled. Only the adjustable shelf needs to be fitted by tightening a pair of wing nuts.</li> <li>The support shelf can be fitted either way up. One way offers a wider shelf without a lip. The other way provides a narrower ledge with a lip to help ensure the board does not slip off if knocked.</li> <li>The easel has a hinged back leg which folds out and has a wing nut you tighten to hold it open at the desired angle.</li> </ul>                                                                                                                                                                                                                                                                                                                          |
| Delivery and Returns      | <ul> <li>We offer a choice of delivery options tailored to the goods selected and your location, calculated for you automatically in the Checkout. When feasible, you will be offered options for Free, Economy or Next Day delivery.</li> <li>Any product returned by the purchaser must be unused and in its original packaging, which should be unmarked. If goods are received damaged or faulty we will take care of the problem.</li> <li>For detailed information about Delivery charges or Returns and refund policies, please click on the links below.</li> </ul>                                                                                                                                                                                                                                                                                                              |
| Include in Google Feed    | Yes                                                                                                                                                                                                                                                                                                                                                                                                                                                                                                                                                                                                                                                                                                                                                                                                                                                                                      |
| Postable                  | No                                                                                                                                                                                                                                                                                                                                                                                                                                                                                                                                                                                                                                                                                                                                                                                                                                                                                       |
| Small parcel              | No                                                                                                                                                                                                                                                                                                                                                                                                                                                                                                                                                                                                                                                                                                                                                                                                                                                                                       |