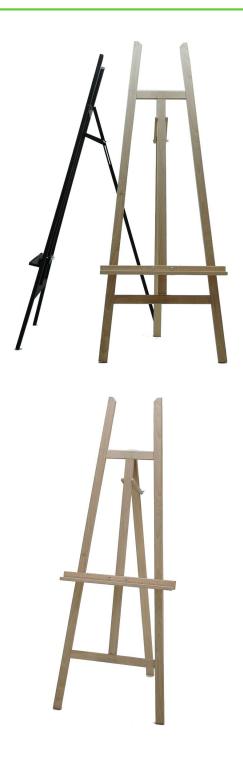

### **Short Description**

- Traditional wooden easel intended for retail display, signage or promotional display purposes
- Floor standing display easel available in natural wood or black finish, for A2, A1 or Ao boards
- Portable folding easel has an adjustable height shelf on which to stand your rigid display board

#### Full size wood easel with choice of finish

**Floor standing easels** are manufactured from beechwood and can be used for many display purposes. Folding display easel stows away neatly when not in use – portable, can be moved easily. These are full size wooden easels supplied assembled – we recommend these large easels for floor standing display in shops, hotel foyers etc. The easel stands 5 ft tall – over 6 ft with a suitable display board.

- Choose from natural wood finish (which can be left plain or decorated with paint/stain) or a trendy black stained\* finish.
- Adequately robust for use as an indoor display easel may not meet the needs of a professional artist looking for a very rigid easel.
- The lower support rail is adjustable in height depending on the size of advertising board or artwork to be displayed. A lip is provided to prevent display boards slipping off the support shelf.
- Display boards, notice boards or framed artwork can be placed on the easel floor stand either portrait or landscape.
- Ideal for displays around A1 size but can be used for lightweight rigid panels up to A0 size (approx 120cm high x 85cm wide).
- Easels can be used for displaying seating plans at banquets or weddings
- Display easels are popular for seasonal promotions in shops, clothing departments, food halls and department stores