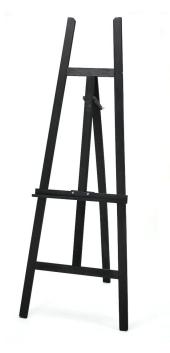

### **Short Description**

- Traditional wooden easel intended for retail display, signage or promotional display purposes
- Floor standing display easel available in natural wood or black finish, for A2, A1 or Ao boards
- Portable folding easel has an adjustable height shelf on which to stand your rigid display board

- Choose from natural wood finish (which can be left plain or decorated with paint/stain) or a trendy black stained\* finish.
- Adequately robust for use as an indoor display easel may not meet the needs of a professional artist looking for a very rigid easel.
- The lower support rail is adjustable in height depending on the size of advertising board or artwork to be displayed. A lip is provided to prevent display boards slipping off the support shelf.
- Display boards, notice boards or framed artwork can be placed on the easel floor stand either portrait or landscape.
- Ideal for displays around A1 size but can be used for lightweight rigid panels up to A0 size (approx 120cm high x 85cm wide).
- Easels can be used for displaying seating plans at banquets or weddings
- Display easels are popular for seasonal promotions in shops, clothing departments, food halls and department stores