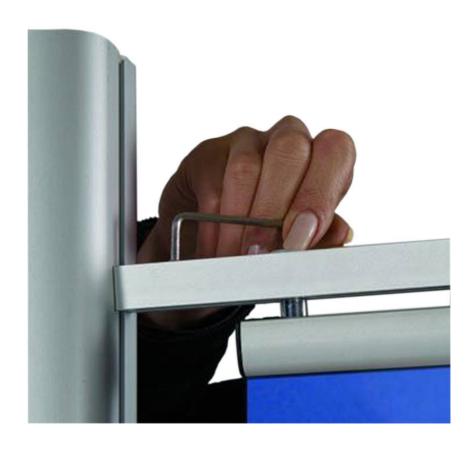

# **Additional Information**

| More Information          | <ul> <li>How to use banner arms</li> <li>Banner arms are an accessory specifically for our InfoColumn and InfoPole display stands. They may not be compatible with other designs of stand as the attachment mechanism relies on there being the right size of channel in the pole.</li> <li>With banner arms attached on one or more sides of a column, a hanging banner or flag can be added to attract attention and display an advertising message.</li> <li>We offer some stands which already include banner arms. In this case, additional or replacement banner arms can be purchased on this web page.</li> <li>While paper banners can be used effectively, we recommend more tear-proof materials in situations which are vulnerable to accidental damage.</li> <li>The width of the banner should coincide with width of banner arm selected. The length of the banner (the drop) can be any dimension up to a maximum of 160-170 cm in order to clear the base of the stand.</li> </ul> |
|---------------------------|-----------------------------------------------------------------------------------------------------------------------------------------------------------------------------------------------------------------------------------------------------------------------------------------------------------------------------------------------------------------------------------------------------------------------------------------------------------------------------------------------------------------------------------------------------------------------------------------------------------------------------------------------------------------------------------------------------------------------------------------------------------------------------------------------------------------------------------------------------------------------------------------------------------------------------------------------------------------------------------------------------|
| Assembly and Installation | <ul> <li>Easy to fit to InfoColumn</li> <li>The top banner arm engages in the channel of the column and is secured by turning the locking device using an allen key (supplied).</li> <li>The bottom banner rail hangs loose to provide weight to tension the banner slightly.</li> <li>Both top and bottom banner rails incorporate concealed plastic SuperGrips. These grip onto a wide range of banner materials.</li> <li>The banner with grips attached is then slid into the banner arm and a black cap is rotated into position to close off the open end.</li> </ul>                                                                                                                                                                                                                                                                                                                                                                                                                         |
| Delivery and Returns      | <ul> <li>We offer a choice of delivery options tailored to the goods selected and your location, calculated for you automatically in the Checkout. When feasible, you will be offered options for Free, Economy or Next Day delivery.</li> <li>Any product returned by the purchaser must be unused and in its original packaging, which should be unmarked. If goods are received damaged or faulty we will take care of the problem.</li> <li>For detailed information about Delivery charges or Returns and refund policies, please click on the links below.</li> </ul>                                                                                                                                                                                                                                                                                                                                                                                                                         |
| Include in Google Feed    | No                                                                                                                                                                                                                                                                                                                                                                                                                                                                                                                                                                                                                                                                                                                                                                                                                                                                                                                                                                                                  |
| Postable                  | No                                                                                                                                                                                                                                                                                                                                                                                                                                                                                                                                                                                                                                                                                                                                                                                                                                                                                                                                                                                                  |
| Small parcel              | No                                                                                                                                                                                                                                                                                                                                                                                                                                                                                                                                                                                                                                                                                                                                                                                                                                                                                                                                                                                                  |
| Oversize                  | No                                                                                                                                                                                                                                                                                                                                                                                                                                                                                                                                                                                                                                                                                                                                                                                                                                                                                                                                                                                                  |