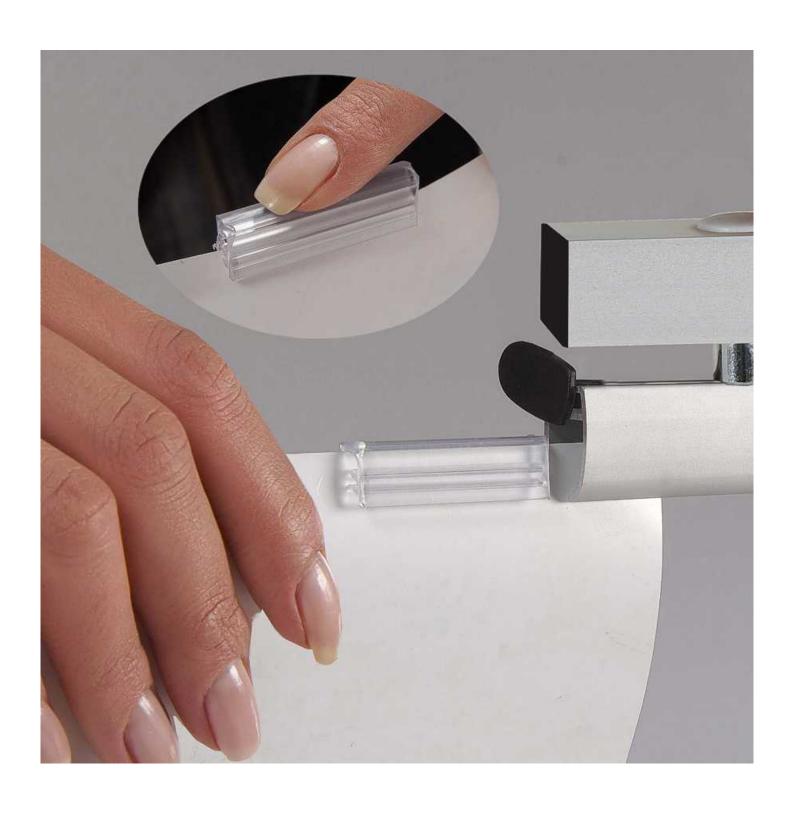

There are two widths of banner arm, 400mm and 600mm. Everything is included to secure your own banner, including a bottom rail which provides weight to keep the banner slightly tensioned.

The top aluminium arm is easily locked in place at the desired height. The integral banner holder includes concealed plastic grippers, which suit all popular weights of banner material – from lightweight flag fabric or paper to thicker 'light-block' grades of vinyl for double-sided display.

# **Additional Information**

| More Information          | <ul> <li>How to use banner arms</li> <li>Banner arms are an accessory specifically for our InfoColumn and InfoPole display stands. They may not be compatible with other designs of stand as the attachment mechanism relies on there being the right size of channel in the pole.</li> <li>With banner arms attached on one or more sides of a column, a hanging banner or flag can be added to attract attention and display an advertising message.</li> <li>We offer some stands which already include banner arms. In this case, additional or replacement banner arms can be purchased on this web page.</li> <li>While paper banners can be used effectively, we recommend more tear-proof materials in situations which are vulnerable to accidental damage.</li> <li>The width of the banner should coincide with width of banner arm selected. The length of the banner (the drop) can be any dimension up to a maximum of 160-170 cm in order to clear the base of the stand.</li> </ul> |
|---------------------------|-----------------------------------------------------------------------------------------------------------------------------------------------------------------------------------------------------------------------------------------------------------------------------------------------------------------------------------------------------------------------------------------------------------------------------------------------------------------------------------------------------------------------------------------------------------------------------------------------------------------------------------------------------------------------------------------------------------------------------------------------------------------------------------------------------------------------------------------------------------------------------------------------------------------------------------------------------------------------------------------------------|
| Assembly and Installation | <ul> <li>Easy to fit to InfoColumn</li> <li>The top banner arm engages in the channel of the column and is secured by turning the locking device using an allen key (supplied).</li> <li>The bottom banner rail hangs loose to provide weight to tension the banner slightly.</li> <li>Both top and bottom banner rails incorporate concealed plastic SuperGrips. These grip onto a wide range of banner materials.</li> <li>The banner with grips attached is then slid into the banner arm and a black cap is rotated into position to close off the open end.</li> </ul>                                                                                                                                                                                                                                                                                                                                                                                                                         |
| Delivery and Returns      | <ul> <li>We offer a choice of delivery options tailored to the goods selected and your location, calculated for you automatically in the Checkout. When feasible, you will be offered options for Free, Economy or Next Day delivery.</li> <li>Any product returned by the purchaser must be unused and in its original packaging, which should be unmarked. If goods are received damaged or faulty we will take care of the problem.</li> <li>For detailed information about Delivery charges or Returns and refund policies, please click on the links below.</li> </ul>                                                                                                                                                                                                                                                                                                                                                                                                                         |
| Include in Google Feed    | No                                                                                                                                                                                                                                                                                                                                                                                                                                                                                                                                                                                                                                                                                                                                                                                                                                                                                                                                                                                                  |
| Postable                  | No                                                                                                                                                                                                                                                                                                                                                                                                                                                                                                                                                                                                                                                                                                                                                                                                                                                                                                                                                                                                  |
| Small parcel              | No                                                                                                                                                                                                                                                                                                                                                                                                                                                                                                                                                                                                                                                                                                                                                                                                                                                                                                                                                                                                  |
| Oversize                  | No                                                                                                                                                                                                                                                                                                                                                                                                                                                                                                                                                                                                                                                                                                                                                                                                                                                                                                                                                                                                  |