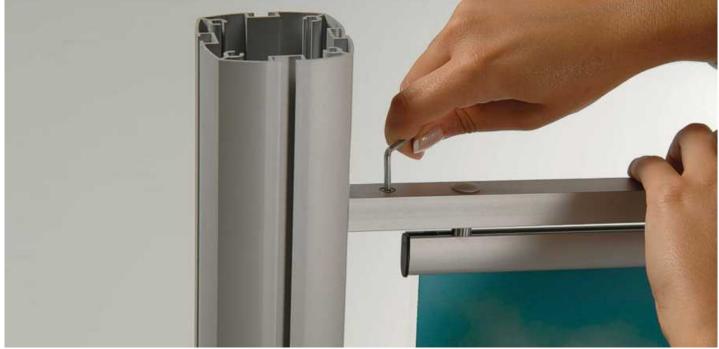

# **Additional Information**

| More Information          | <ul> <li>How to use banner arms</li> <li>Banner arms are an accessory specifically for our InfoColumn and InfoPole display stands. They may not be compatible with other designs of stand as the attachment mechanism relies on there being the right size of channel in the pole.</li> <li>With banner arms attached on one or more sides of a column, a hanging banner or flag can be added to attract attention and display an advertising message.</li> <li>We offer some stands which already include banner arms. In this case, additional or replacement banner arms can be purchased on this web page.</li> <li>While paper banners can be used effectively, we recommend more tear-proof materials in situations which are vulnerable to accidental damage.</li> <li>The width of the banner should coincide with width of banner arm selected. The length of the banner (the drop) can be any dimension up to a maximum of 160-170 cm in order to clear the base of the stand.</li> </ul> |
|---------------------------|-----------------------------------------------------------------------------------------------------------------------------------------------------------------------------------------------------------------------------------------------------------------------------------------------------------------------------------------------------------------------------------------------------------------------------------------------------------------------------------------------------------------------------------------------------------------------------------------------------------------------------------------------------------------------------------------------------------------------------------------------------------------------------------------------------------------------------------------------------------------------------------------------------------------------------------------------------------------------------------------------------|
| Assembly and Installation | <ul> <li>Easy to fit to InfoColumn</li> <li>The top banner arm engages in the channel of the column and is secured by turning the locking device using an allen key (supplied).</li> <li>The bottom banner rail hangs loose to provide weight to tension the banner slightly.</li> <li>Both top and bottom banner rails incorporate concealed plastic SuperGrips. These grip onto a wide range of banner materials.</li> <li>The banner with grips attached is then slid into the banner arm and a black cap is rotated into position to close off the open end.</li> </ul>                                                                                                                                                                                                                                                                                                                                                                                                                         |
| Delivery and Returns      | <ul> <li>We offer a choice of delivery options tailored to the goods selected and your location, calculated for you automatically in the Checkout. When feasible, you will be offered options for Free, Economy or Next Day delivery.</li> <li>Any product returned by the purchaser must be unused and in its original packaging, which should be unmarked. If goods are received damaged or faulty we will take care of the problem.</li> <li>For detailed information about Delivery charges or Returns and refund policies, please click on the links below.</li> </ul>                                                                                                                                                                                                                                                                                                                                                                                                                         |
| Include in Google Feed    | No                                                                                                                                                                                                                                                                                                                                                                                                                                                                                                                                                                                                                                                                                                                                                                                                                                                                                                                                                                                                  |
| Postable                  | No                                                                                                                                                                                                                                                                                                                                                                                                                                                                                                                                                                                                                                                                                                                                                                                                                                                                                                                                                                                                  |
| Small parcel              | No                                                                                                                                                                                                                                                                                                                                                                                                                                                                                                                                                                                                                                                                                                                                                                                                                                                                                                                                                                                                  |
| Oversize                  | No                                                                                                                                                                                                                                                                                                                                                                                                                                                                                                                                                                                                                                                                                                                                                                                                                                                                                                                                                                                                  |