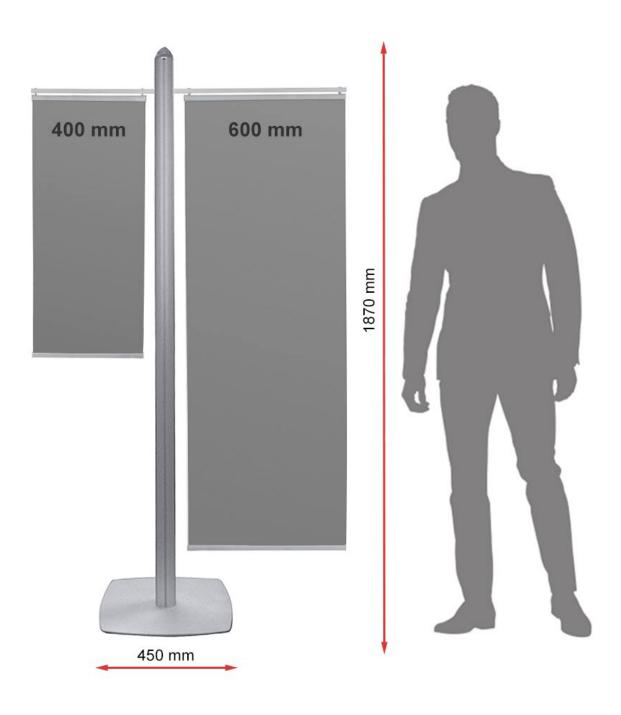

#### Banner arms are optional accessories for modular InfoColumn

InfoColumn and InfoPole are modular display stands comprising a sturdy base plus 1.8m high pole. In addition to pre-configured kits, we supply components to create your own configuration – or to supplement a standard kit. Banner arm sets enable a drop-banner or vertical flag to be hung from a 'gibbet' arm attached to the central pole or column.

There are two widths of banner arm, 400mm and 600mm. Everything is included to secure your own banner, including a bottom rail which provides weight to keep the banner slightly tensioned.

The top aluminium arm is easily locked in place at the desired height. The integral banner holder includes concealed plastic grippers, which suit all popular weights of banner material – from lightweight flag fabric or paper to thicker 'light-block' grades of vinyl for double-sided display.

- Banner arm sets suit both our modular stands: InfoColumn (chunkier square-profile) and InfoPole (aerofoil-profile).
- This banner arm accessory is supplied without any graphic the banner or flag, which can be easily fitted and replaced, must be sourced independently.