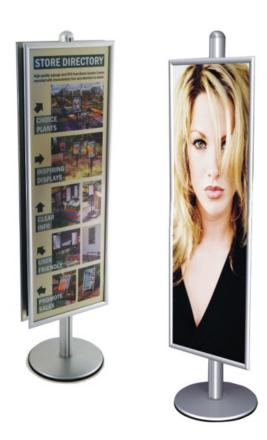

## **Short Description**

- 20\*60" tall snap frame for the modular Infocolumn retail sign system
- Fashion poster signage stands for retailers
- Easy to use snap open poster frames with clear cover sheets

## Description

Large poster display stands can be based on the InfoColumn freestanding unit.

- Imposing and eyecatching this tall poster snap frame fixes to the InfoColumn pole.
- One frame may be used for single sided poster display or two frames may be ordered for double-sided use.
- The poster size is 20in x 60in or 508 x 1524 mm.
- The snap frame design makes it easy to change graphics whenever required.
- The frame profile is 30mm wide and the standard finish is silver anodised. The frame includes fixings to attach it to an InfoColumn pole (order pole and base separately)

## **Additional Information**

| More Information       | <b>Details of this large size poster stand are:</b><br>Nominal snap frame size: 1500 x 500mm<br>Exact poster size: 20 x 60in (1524 x 508mm)<br>Like all our snap frames this InfoColumn poster frame is<br>supplied complete with fixings plus front anti-glare<br>poster cover and grey styrene back panel.<br>Order two frames for double sided poster display. To be<br>used in conjunction with InfoColumn base and pole.<br>NOTE: This frame can also be ordered separately for wall<br>mounting. This 20x60 frame features 30mm wide cushion<br>profile aluminium with mitre corners.<br>Colour: silver. |
|------------------------|----------------------------------------------------------------------------------------------------------------------------------------------------------------------------------------------------------------------------------------------------------------------------------------------------------------------------------------------------------------------------------------------------------------------------------------------------------------------------------------------------------------------------------------------------------------------------------------------------------------|
| Delivery and Returns   | <ul> <li>We offer a choice of delivery options tailored to the goods selected and your location, calculated for you automatically in the Checkout. When feasible, you will be offered options for Free, Economy or Next Day delivery.</li> <li>Any product returned by the purchaser must be unused and in its original packaging, which should be unmarked. If goods are received damaged or faulty we will take care of the problem.</li> <li>For detailed information about Delivery charges or Returns and refund policies, please click on the links below.</li> </ul>                                    |
| Include in Google Feed | Yes                                                                                                                                                                                                                                                                                                                                                                                                                                                                                                                                                                                                            |
| Postable               | No                                                                                                                                                                                                                                                                                                                                                                                                                                                                                                                                                                                                             |
| Small parcel           | No                                                                                                                                                                                                                                                                                                                                                                                                                                                                                                                                                                                                             |
| Oversize               | No                                                                                                                                                                                                                                                                                                                                                                                                                                                                                                                                                                                                             |