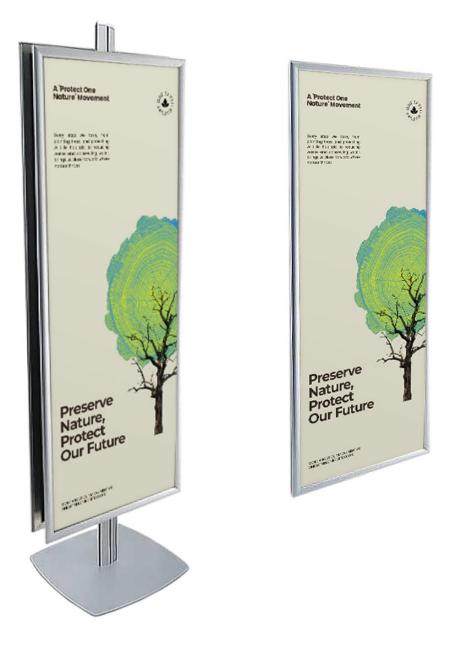

### **Short Description**

- 20\*60" tall snap frame for the modular Infocolumn retail sign system
- Fashion poster signage stands for retailers
- Easy to use snap open poster frames with clear cover sheets

#### Large poster display stands can be based on the InfoColumn freestanding unit.

- Imposing and eyecatching this tall poster snap frame fixes to the InfoColumn pole.
- One frame may be used for single sided poster display or two frames may be ordered for double-sided use.
- The poster size is 20in x 60in or 508 x 1524 mm.
- The snap frame design makes it easy to change graphics whenever required.
- The frame profile is 30mm wide and the standard finish is silver anodised. The frame includes fixings to

## **Additional Information**

| More Information       | <b>Details of this large size poster stand are:</b><br>Nominal snap frame size: 1500 x 500mm<br>Exact poster size: 20 x 60in (1524 x 508mm)<br>Like all our snap frames this InfoColumn poster frame is<br>supplied complete with fixings plus front anti-glare<br>poster cover and grey styrene back panel.<br>Order two frames for double sided poster display. To be<br>used in conjunction with InfoColumn base and pole.<br>NOTE: This frame can also be ordered separately for wall<br>mounting. This 20x60 frame features 30mm wide cushion<br>profile aluminium with mitre corners.<br>Colour: silver. |
|------------------------|----------------------------------------------------------------------------------------------------------------------------------------------------------------------------------------------------------------------------------------------------------------------------------------------------------------------------------------------------------------------------------------------------------------------------------------------------------------------------------------------------------------------------------------------------------------------------------------------------------------|
| Delivery and Returns   | <ul> <li>We offer a choice of delivery options tailored to the goods selected and your location, calculated for you automatically in the Checkout. When feasible, you will be offered options for Free, Economy or Next Day delivery.</li> <li>Any product returned by the purchaser must be unused and in its original packaging, which should be unmarked. If goods are received damaged or faulty we will take care of the problem.</li> <li>For detailed information about Delivery charges or Returns and refund policies, please click on the links below.</li> </ul>                                    |
| Include in Google Feed | Yes                                                                                                                                                                                                                                                                                                                                                                                                                                                                                                                                                                                                            |
| Postable               | No                                                                                                                                                                                                                                                                                                                                                                                                                                                                                                                                                                                                             |
| Small parcel           | No                                                                                                                                                                                                                                                                                                                                                                                                                                                                                                                                                                                                             |
| Oversize               | No                                                                                                                                                                                                                                                                                                                                                                                                                                                                                                                                                                                                             |