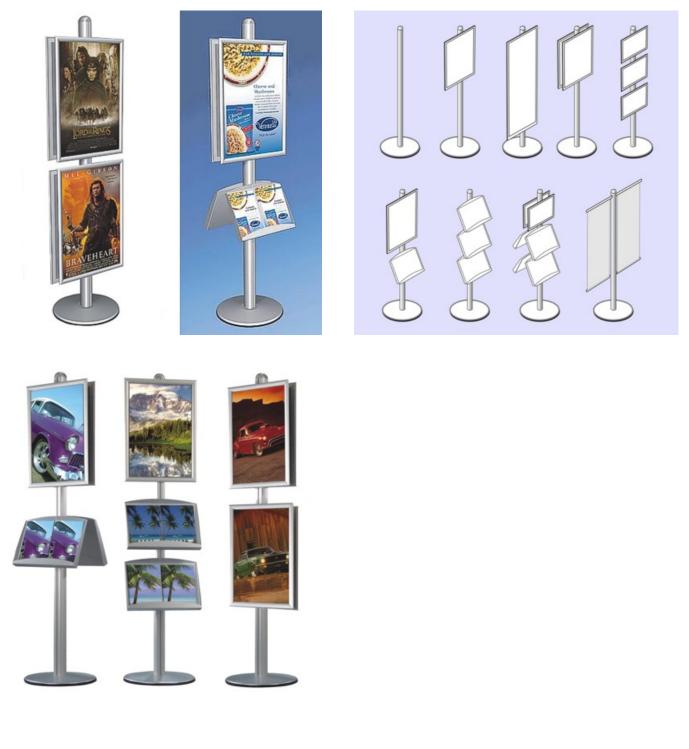

#### **Short Description**

- Full range of snap frames designed for use with the InfoCloumn modular sign system
- 30mm curved profile frames with mitre corners easy to use snap open poster loading system
- Poster covers and fixings included with each frame

#### 30mm mitre corner snap frames for Infocolumn

- These aluminium snap frames each come with the required fixings to attach to the InfoColumn pole. The height and position can be adjusted as required.
- Frames may be attached individually or more than one frame fitted on a single column. Create a single-sided or double-sided display as required.
- The frames are made from visually pleasing 30mm wide aluminium profiles with mitred corners in https://www.sign-holders.co.uk/floor-sign-holders/modular-infocolumn/30mm-snap-frames-for-infocolumn. html

standard silver anodised finish. Posters are inserted with ease.

- InfoColumn snap frames can be fitted portrait or landscape. For example three A3 frames (fitted landscape) will create an attractive 3-tier poster display unit.
- Use the Help with Sizes guide to check poster dimensions for A3, A2, A1 or Ao.

## **Additional Information**

| More Information       | <ul> <li>Snap frames are supplied with anti-glare poster protectors and fittings to attach to InfoColumn pole (screwdriver required).</li> <li>The position and height of frames can be adjusted as required.</li> <li>The frames are intended mainly to be fixed portrait but they can also be used landscape as extra holes are provided in the long sides. When considering using A1 landscape please consider that the frame will stick out 45cm each side of the pole. Ao and 30x4oin frames are not recommended for landscape use - the sign would look a bit like the Angel of the North, but at 'bump into' height.</li> <li>A maximum of 6 A3 frames can be attached to each column (3 each side).</li> <li>A maximum of 4 frames can be attached to each column in sizes A2 and 20x3oin (2 each side).</li> <li>When using A1 size frames it is suggested that only one frame be used each side. In the case of 30x4o" and Ao it will not be possible to place more than one frame each side as the pole height will preclude any more.</li> <li>Similarly if one or more brochure trays is to be added only one frame per side can be accomodated above the literature shelf.</li> </ul> |
|------------------------|-----------------------------------------------------------------------------------------------------------------------------------------------------------------------------------------------------------------------------------------------------------------------------------------------------------------------------------------------------------------------------------------------------------------------------------------------------------------------------------------------------------------------------------------------------------------------------------------------------------------------------------------------------------------------------------------------------------------------------------------------------------------------------------------------------------------------------------------------------------------------------------------------------------------------------------------------------------------------------------------------------------------------------------------------------------------------------------------------------------------------------------------------------------------------------------------------------|
| Delivery and Returns   | <ul> <li>We offer a choice of delivery options tailored to the goods selected and your location, calculated for you automatically in the Checkout. When feasible, you will be offered options for Free, Economy or Next Day delivery.</li> <li>Any product returned by the purchaser must be unused and in its original packaging, which should be unmarked. If goods are received damaged or faulty we will take care of the problem.</li> <li>For detailed information about Delivery charges or Returns and refund policies, please click on the links below.</li> </ul>                                                                                                                                                                                                                                                                                                                                                                                                                                                                                                                                                                                                                         |
| Include in Google Feed | Yes                                                                                                                                                                                                                                                                                                                                                                                                                                                                                                                                                                                                                                                                                                                                                                                                                                                                                                                                                                                                                                                                                                                                                                                                 |
| Postable               | No                                                                                                                                                                                                                                                                                                                                                                                                                                                                                                                                                                                                                                                                                                                                                                                                                                                                                                                                                                                                                                                                                                                                                                                                  |
| Small parcel           | No                                                                                                                                                                                                                                                                                                                                                                                                                                                                                                                                                                                                                                                                                                                                                                                                                                                                                                                                                                                                                                                                                                                                                                                                  |
| Oversize               | No                                                                                                                                                                                                                                                                                                                                                                                                                                                                                                                                                                                                                                                                                                                                                                                                                                                                                                                                                                                                                                                                                                                                                                                                  |