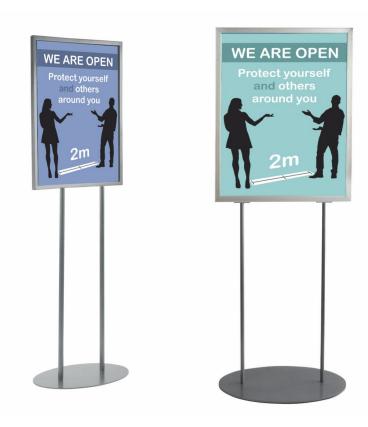

#### Standing advertising - InfoStand poster stands

The InfoStand is an excellent choice for all your standing advertising.

Simple, easy to assemble, robust and stable – it is easy to see why these poster display stands have become popular in a wide range of settings from retail to hospitality to education providers!

- A2 InfoStand is 1.5m tall.
- A1 InfoStand is 1.7m tall.
- Flat oval metal base with twin legs provides great stability
- Posters or display boards are easily slotted in from the top
- Includes poster cover sheets and an opaque divider for double-sided displays
- Classic silver finish a contemporary black finish version is also available

Note: a landscape option is not available – the A1 and A2 top-loading frames are intended for portrait posters and printed display boards.

**Poster holder stands for promotions and information displays** Use the InfoStand poster holder stand for promotions and information displays that are sure to catch