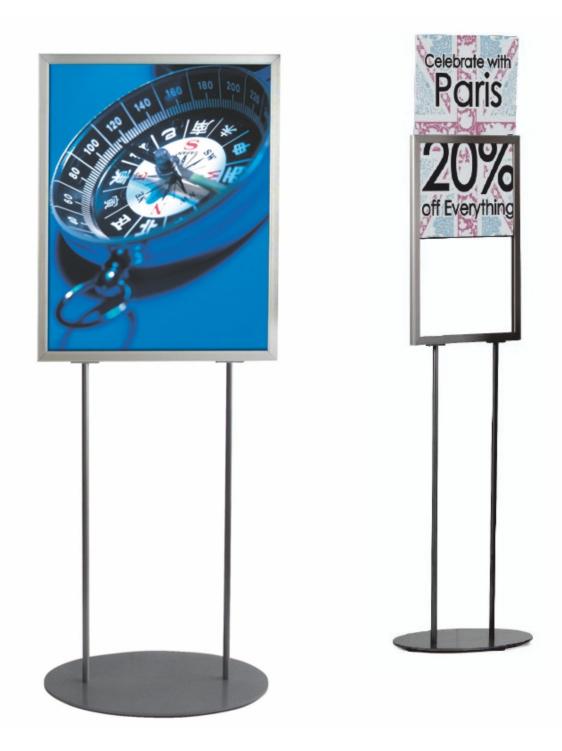

- A2 InfoStand is 1.5m tall.
- A1 InfoStand is 1.7m tall.
- Flat oval metal base with twin legs provides great stability
- Posters or display boards are easily slotted in from the top
- Includes poster cover sheets and an opaque divider for double-sided displays
- Classic silver finish a contemporary black finish version is also available

Note: a landscape option is not available – the A1 and A2 top-loading frames are intended for portrait posters and printed display boards.

**Poster holder stands for promotions and information displays** Use the InfoStand poster holder stand for promotions and information displays that are sure to catch