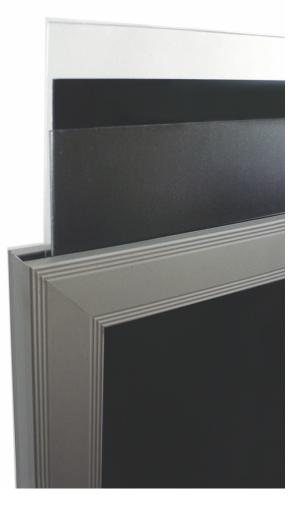

Display posters double-sided with poster protectors and advider to stop print show-through
Display rigid sign boards zmm, zmm or 4mm thick without backing sheets or poster protectors

#### Poster stand specification

The silver InfoStand has an oval shape heavy steel base and twin tubular steel legs. The poster frame is made of aluminium and finished in silver. The frame has a poster entry slot at the top. You can drop in two posters on either side of the supplied backing sheet, i.e. one facing each way. Or you can insert a double-sided printed display board up to 4µm thick (discarding the supplied backing sheet). Either way, you get two clear plastic poster cover sheets that serve to protect your posters. The tubes which join the base to the underside of the frame are assembled quickly to create a strong poster stand.