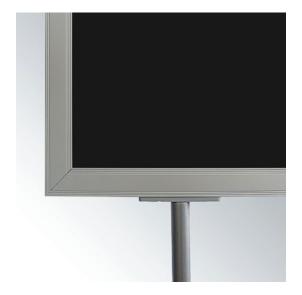

- A2 InfoStand is 1.5m tall.
- A1 InfoStand is 1.7m tall.
- Flat oval metal base with twin legs provides great stability
- Posters or display boards are easily slotted in from the top
- Includes poster cover sheets and an opaque divider for double-sided displays
- Classic silver finish a contemporary black finish version is also available

#### Poster stand specification

The silver InfoStand has an oval shape heavy steel base and twin tubular steel legs. The poster frame is made of aluminium and finished in silver. The frame has a poster entry slot at the top. You can drop in two posters on either side of the supplied backing sheet, i.e. one facing each way. Or you can insert a double-sided printed display board up to 4µm thick (discarding the supplied backing sheet). Either way, you get two clear plastic poster cover sheets that serve to protect your posters. The tubes which join the base to the underside of the frame are assembled quickly to create a strong poster stand.