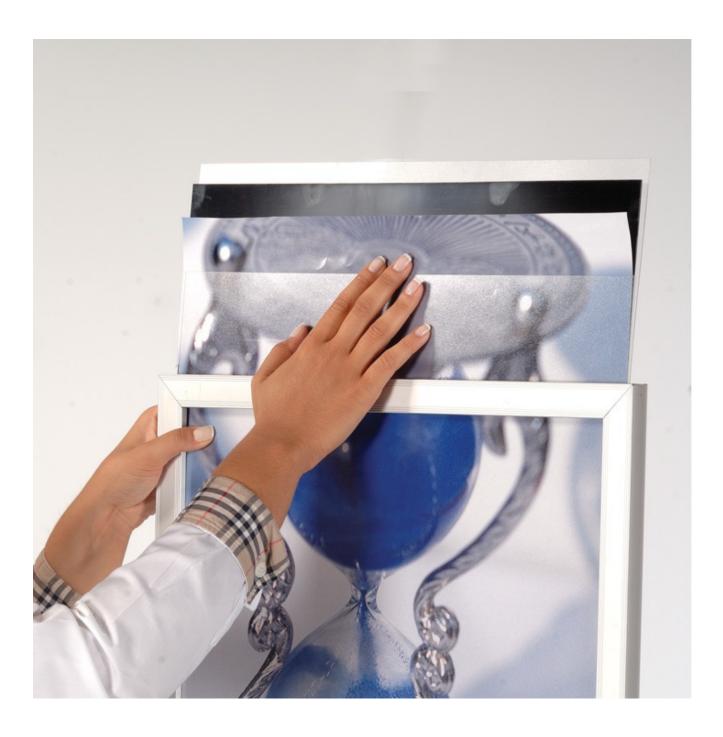

Display posters double-sided with poster protectors and advider to stop print show-through
Display rigid sign boards zmm, zmm or 4mm thick without backing sheets or poster protectors

#### Poster stand specification

The silver InfoStand has an oval shape heavy steel base and twin tubular steel legs. The poster frame is made of aluminium and finished in silver. The frame has a poster entry slot at the top. You can drop in two posters on either side of the supplied backing sheet, i.e. one facing each way. Or you can insert a double-sided printed display board up to 4µm thick (discarding the supplied backing sheet). Either way, you get two clear plastic poster cover sheets that serve to protect your posters. The tubes which join the base to the underside of the frame are assembled quickly to create a strong poster stand.