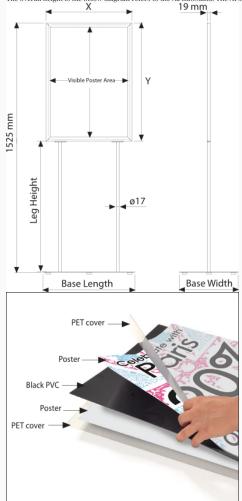

#### Poster stand specification

The silver InfoStand has an oval shape heavy steel base and twin tubular steel legs. The poster frame is made of aluminium and finished in silver. The frame has a poster entry slot at the top. You can drop in two posters on either side of the supplied backing sheet, i.e. one facing each way. Or you can insert a double-sided printed display board up to 4µm thick (discarding the supplied backing sheet). Either way, you get two clear plastic poster cover sheets that serve to protect your posters. The tubes which join the base to the underside of the frame are assembled quickly to create a strong poster stand.

| Poster Size       | Copy Area    | External (X-Y) | Base Length | Base Width | Leg Height |
|-------------------|--------------|----------------|-------------|------------|------------|
| A2 (420 x 594 mm) | 392 x 566 mm | 443 x 617 mm   | 480 mm      | 350 mm     | 902 mm     |
| A1 (594 x 841 mm) | 566 x 813 mm | 566 x 813 mm   | 560 mm      | 358 mm     | 902 mm     |

Overall Height for For A2 size is 1525 mm. Overal height for A1 size is 1720 mm The diameter of the legs are 17mm.

The overall height is the below diagram refers to the A2 InfoStand. The A1 size is 200 mm taller.