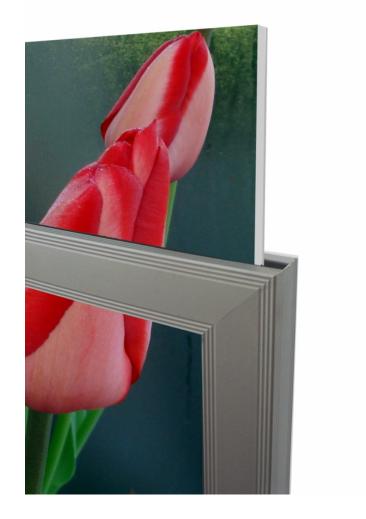

Display posters double-sided with poster protectors and advider to stop print show-through
Display rigid sign boards zmm, zmm or 4mm thick without backing sheets or poster protectors

#### Poster stand specification

The silver InfoStand has an oval shape heavy steel base and twin tubular steel legs. The poster frame is made of aluminium and finished in silver. The frame has a poster entry slot at the top. You can drop in two posters on either side of the supplied backing sheet, i.e. one facing each way. Or you can insert a double-sided printed display board up to 4µm thick (discarding the supplied backing sheet). Either way, you get two clear plastic poster cover sheets that serve to protect your posters. The tubes which join the base to the underside of the frame are assembled quickly to create a strong poster stand.