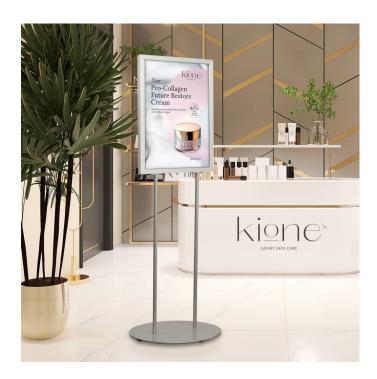

# Silver poster stand A2 and A1

### Free Standing advertising - InfoStand poster stands

The InfoStand is an excellent choice for all your free standing advertising. Infostand is suited to double-sided display of printed posters, displayed back-to-back, or a rigid poster board printed on each side.

Simple, easy to assemble, robust and stable - it is easy to see why these poster display stands have become popular in a wide range of settings from retail to hospitality to education providers!

- A2 InfoStand is 1.5m tall.
- A1 InfoStand is 1.7m tall.
- Flat oval metal base with twin legs provides stability indoors
- Posters or display boards are easily slotted in from the top.
- The poster insertion slot accommodates 4mm rigid poster board printed on each side.
- Includes poster cover sheets and an opaque divider for double-sided displays (discard if using using your own poster board)
- Classic silver finish a contemporary black finish version is also available
- Easy assembly

The InfoStand poster holder stand is a real eye-catcher and is great value - the ease with which you can change your posters or display boards mean you will use your stand time after time. Use for promoting special offers, highlighting sales deals or to provide essential information.