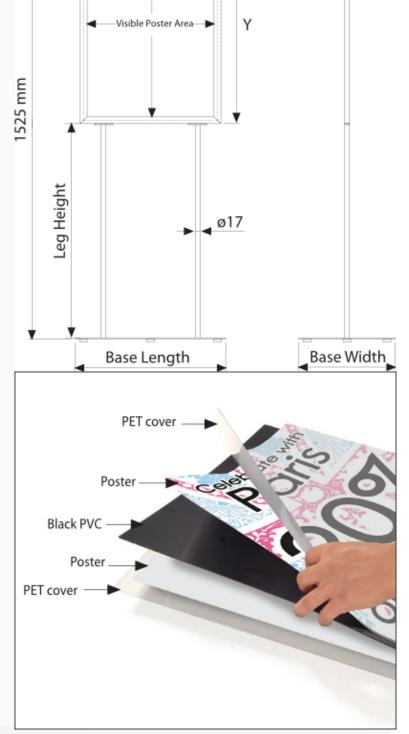

Simple, easy to assemble, robust and stable - it is easy to see why these poster display stands have become popular in a wide range of settings from retail to hospitality to education providers!

- A2 InfoStand is 1.5m tall.
- A1 InfoStand is 1.7m tall.
- Flat oval metal base with twin legs provides stability indoors
- Posters or display boards are easily slotted in from the top.
- The poster insertion slot accommodates 4mm rigid poster board printed on each side.
- Includes poster cover sheets and an opaque divider for double-sided displays (discard if using using your own poster board)
- Classic silver finish a contemporary black finish version is also available
- Easy assembly

Note: a landscape option is not available for this product - the A<sub>1</sub> and A<sub>2</sub> top-loading frames are intended for portrait posters and printed display boards.