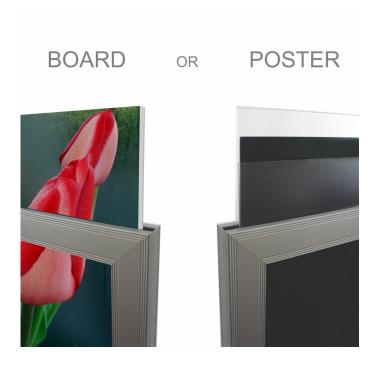

## **Short Description**

- Double-sided poster stands A1 and A2
- Use for printed posters rigid display boards or double-sided posterboards
- Includes easy to use top-loading frame for either printed posters or poster board
- \* Free delivery on orders over £100 (ex VAT)

### Free Standing advertising - InfoStand poster stands

The InfoStand is an excellent choice for all your free standing advertising. Infostand is suited to double-sided display of printed posters, displayed back-to-back, or a rigid poster board printed on each side.

Simple, easy to assemble, robust and stable - it is easy to see why these poster display stands have become popular in a wide range of settings from retail to hospitality to education providers!

- A2 InfoStand is 1.5m tall.
- A1 InfoStand is 1.7m tall.
- Flat oval metal base with twin legs provides stability indoors
- Posters or display boards are easily slotted in from the top.
- The poster insertion slot accommodates 4mm rigid poster board printed on each side.
- Includes poster cover sheets and an opaque divider for double-sided displays (discard if using using your own poster board)
- Classic silver finish a contemporary black finish version is also available
- Easy assembly