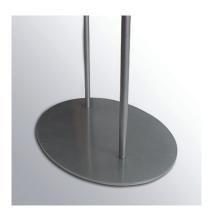

Simple, easy to assemble, robust and stable - it is easy to see why these poster display stands have become popular in a wide range of settings from retail to hospitality to education providers!

- A2 InfoStand is 1.5m tall.
- A1 InfoStand is 1.7m tall.
- Flat oval metal base with twin legs provides stability indoors
- Posters or display boards are easily slotted in from the top.
- The poster insertion slot accommodates 4mm rigid poster board printed on each side.
- Includes poster cover sheets and an opaque divider for double-sided displays (discard if using using your own poster board)
- Classic silver finish a contemporary black finish version is also available
- Easy assembly