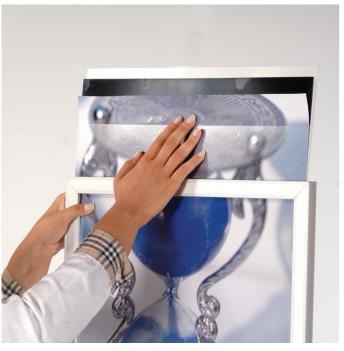

Simple, easy to assemble, robust and stable - it is easy to see why these poster display stands have become popular in a wide range of settings from retail to hospitality to education providers!

- A2 InfoStand is 1.5m tall.
- A1 InfoStand is 1.7m tall.
- Flat oval metal base with twin legs provides stability indoors
- Posters or display boards are easily slotted in from the top.
- The poster insertion slot accommodates 4mm rigid poster board printed on each side.
- Includes poster cover sheets and an opaque divider for double-sided displays (discard if using using your own poster board)
- Classic silver finish a contemporary black finish version is also available
- Easy assembly

Note: a landscape option is not available for this product - the A<sub>1</sub> and A<sub>2</sub> top-loading frames are intended for portrait posters and printed display boards.