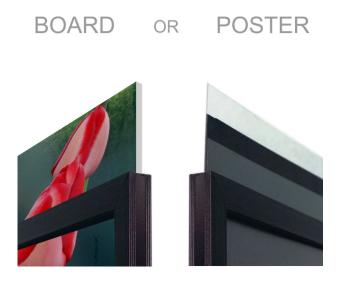

Note: landscape option is not available - the A1 and A2 top-loading frames are intended for portrait posters and printed display boards.

#### Poster holder stands for promotions and information displays

Use the **Infostand** poster holder stand for promotions and information displays that are sure to catch your audience's attention.

- Display posters single-sided with poster protector and foam-backed board
   Display posters double-sided with poster protectors and divider to stop print show-through
   Display rigid sign boards 2mm, 3mm or 4mm thick without backing sheets or poster protectors
   Double-sided rigid panels can be printed on foamex, correx, foam PVC and other higher spec display boards