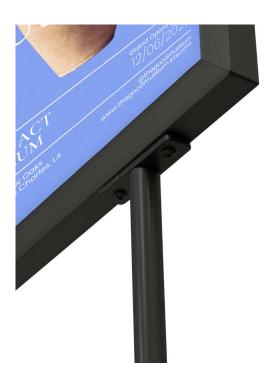

#### Black poster holder display stand

This smart black posterboard stand suits either rigid foamboard panels or printed posters.

For smart and eye-catching displays, this black poster holder display stand is an excellent choice. With a top-loading black poster frame, this poster holder is easy to use, stable and secure.

- Flat oval metal base with twin legs provides great stability (indoors)
- Posters or display boards are easily slotted in from the top
- Includes poster cover sheets and an opaque divider for double-sided displays
- Includes rigid backing board to prevent show-through of back-to-back printed posters. Discard when using foamex panels.
- Available in A2 or A1 size
- Contemporary smart black finish classic silver finish also available
- · Easy assembly