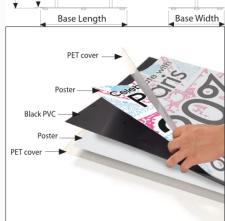

- Flat oval metal base with twin legs provides great stability (indoors)
- Posters or display boards are easily slotted in from the top
- Includes poster cover sheets and an opaque divider for double-sided displays
- Includes rigid backing board to prevent show-through of back-to-back printed posters. Discard when using foamex panels.
- Available in A2 or A1 size
- Contemporary smart black finish classic silver finish also available
- · Easy assembly

#### Poster holder stands for promotions and information displays

Use the **Infostand** poster holder stand for promotions and information displays that are sure to catch your audience's attention.

- Display posters single-sided with poster protector and foam-backed board
   Display posters double-sided with poster protectors and divider to stop print show-through
   Display rigid sign boards 2mm, 3mm or 4mm thick without backing sheets or poster protectors
   Double-sided rigid panels can be printed on foamex, correx, foam PVC and other higher spec display boards