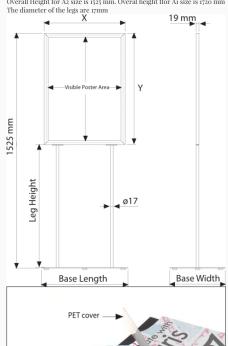

| Poster Size              | Copy Area    | External (X-Y) | Base Length | Base Width | Leg Height |
|--------------------------|--------------|----------------|-------------|------------|------------|
| <b>A2</b> (420 x 594 mm) | 392 x 566 mm | 443 x 617 mm   | 480 mm      | 350 mm     | 902 mm     |
| A1 (594 x 841 mm)        | 566 x 813 mm | 617 x 864 mm   | 560 mm      | 358 mm     | 902 mm     |

Overall Height for A2 size is 1525 mm. Overal height ffor A1 size is 1720 mm

| Accombly and | l Inetallation |
|--------------|----------------|

Assembly is easy and full instructions are included.

Delivery and Returns