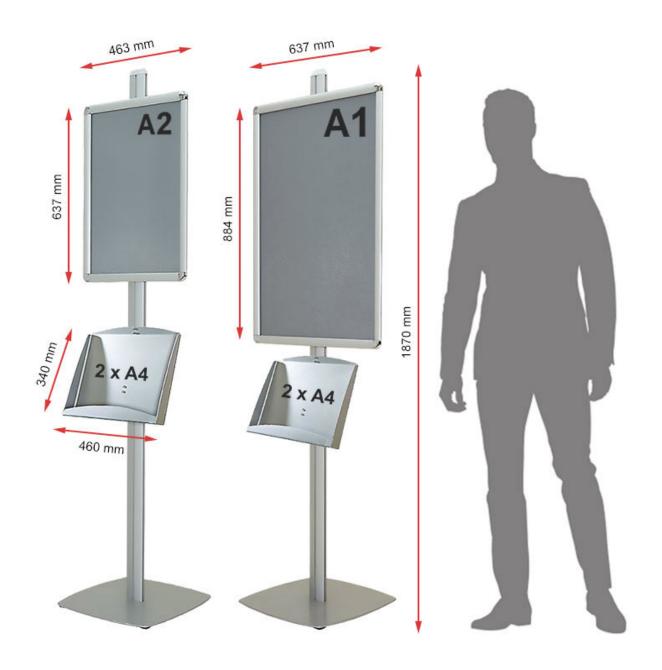

- Easy-action snap frame and poster covers included
- Brochure rack sits A<sub>4</sub> brochures side-by-side or A<sub>3</sub> landscape
- Stand made from sturdy aluminium for stability and durability
- Poster frame height adjustable
- Available in single- or double-sided options
- Double-sided stand includes 2 literature shelves
- Literature shelves made from steel finished with silver epoxy
- Overall height is 2m

Use wherever space is at a premium, in heavy footfall areas and wherever you want to catch the attention of passers-by. Ideal for advertising or information displays.

| More Information          | Retail poster holder with literature shelves The retail poster holder with literature shelves is made from sturdy aluminium with an epoxy-coated steel base for excellent stability indoors or undercover out of the wind. The professional quality snap-click frames are simple to use and allow you to change your material quickly and easily.                                                                                                                                                                                                                           |
|---------------------------|-----------------------------------------------------------------------------------------------------------------------------------------------------------------------------------------------------------------------------------------------------------------------------------------------------------------------------------------------------------------------------------------------------------------------------------------------------------------------------------------------------------------------------------------------------------------------------|
| Product Dimensions        | <ul> <li>Overall height = 6ft 4in (1920mm)</li> <li>Diameter of base = 18in (450mm)</li> <li>Weight of base = 9kg (20lbs)</li> <li>A1 is a standard poster size - approx. 33" tall by 24" wide (exact size is 841mm x 594mm)</li> </ul>                                                                                                                                                                                                                                                                                                                                     |
| Assembly and Installation | Two-person assembly is recommended, although the tall A1 poster stand with brochure shelf can be assembled by an individual. A cross head screwdriver (not included) is required.                                                                                                                                                                                                                                                                                                                                                                                           |
| Delivery and Returns      | <ul> <li>We offer a choice of delivery options tailored to the goods selected and your location, calculated for you automatically in the Checkout. When feasible, you will be offered options for Free, Economy or Next Day delivery.</li> <li>Any product returned by the purchaser must be unused and in its original packaging, which should be unmarked. If goods are received damaged or faulty we will take care of the problem.</li> <li>For detailed information about Delivery charges or Returns and refund policies, please click on the links below.</li> </ul> |
| Include in Google Feed    | Yes                                                                                                                                                                                                                                                                                                                                                                                                                                                                                                                                                                         |
| Postable                  | No                                                                                                                                                                                                                                                                                                                                                                                                                                                                                                                                                                          |
| Small parcel              | No                                                                                                                                                                                                                                                                                                                                                                                                                                                                                                                                                                          |
| Oversize                  | No                                                                                                                                                                                                                                                                                                                                                                                                                                                                                                                                                                          |