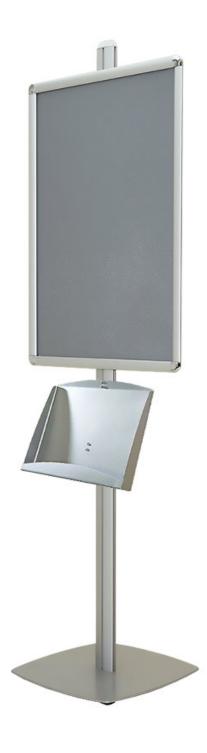

#### Poster stand with brochure shelf

Use a poster stand with brochure shelf wherever you need to promote your brand and services and provide 'take home' information. This tall stand includes a large A<sub>1</sub> poster frame for your images and messages and a sturdy literature shelf to hold your leaflets, brochures, and catalogues. Perfect for use in showrooms, exhibitions, large retail spaces and travel centres – train stations, airports, etc.

- Easy-action snap frame and poster covers included
- Brochure rack sits A<sub>4</sub> brochures side-by-side or A<sub>3</sub> landscape
- Stand made from sturdy aluminium for stability and durability
- Poster frame height adjustable
- Available in single- or double-sided options
- Double-sided stand includes 2 literature shelves
- Literature shelves made from steel finished with silver epoxy
- Overall height is 2m