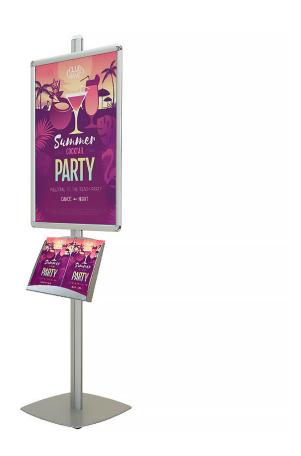

# A1 poster stand with brochure shelf

## **Short Description**

- Retail poster holder for posters and brochures
- A1 snap poster frame and literature shelves included
- Perfect for promo pictures and information leaflets or brochures

#### Poster stand with brochure shelf

Use a poster stand with brochure shelf wherever you need to promote your brand and services and provide 'take home' information. This tall stand includes a large A<sub>1</sub> poster frame for your images and messages and a sturdy literature shelf to hold your leaflets, brochures, and catalogues. Perfect for use in showrooms, exhibitions, large retail spaces and travel centres – train stations, airports, etc.

- Easy-action snap frame and poster covers included
- Brochure rack sits A<sub>4</sub> brochures side-by-side or A<sub>3</sub> landscape
- Stand made from sturdy aluminium for stability and durability
- Poster frame height adjustable
- Available in single- or double-sided options
- Double-sided stand includes 2 literature shelves
- Literature shelves made from steel finished with silver epoxy
- Overall height is 2m