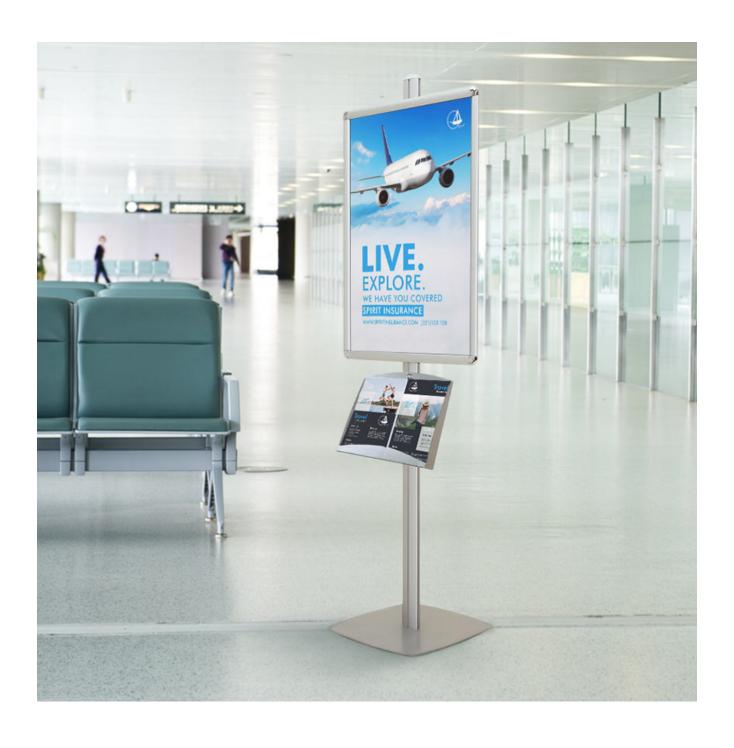

#### Poster stand with brochure shelf

Use a poster stand with brochure shelf wherever you need to promote your brand and services and provide 'take home' information. This tall stand includes a large A<sub>1</sub> poster frame for your images and messages and a sturdy literature shelf to hold your leaflets, brochures, and catalogues. Perfect for use in showrooms, exhibitions, large retail spaces and travel centres – train stations, airports, etc.

Use wherever space is at a premium, in heavy footfall areas and wherever you want to catch the attention of passers-by. Ideal for advertising or information displays.

| More Information          | Retail poster holder with literature shelves The retail poster holder with literature shelves is made from sturdy aluminium with an epoxy-coated steel base for excellent stability indoors or undercover out of the wind. The professional quality snap-click frames are simple to use and allow you to change your material quickly and easily.                                                                                                                                                                                                                           |
|---------------------------|-----------------------------------------------------------------------------------------------------------------------------------------------------------------------------------------------------------------------------------------------------------------------------------------------------------------------------------------------------------------------------------------------------------------------------------------------------------------------------------------------------------------------------------------------------------------------------|
| Product Dimensions        | <ul> <li>Overall height = 6ft 4in (1920mm)</li> <li>Diameter of base = 18in (450mm)</li> <li>Weight of base = 9kg (20lbs)</li> <li>A1 is a standard poster size - approx. 33" tall by 24" wide (exact size is 841mm x 594mm)</li> </ul>                                                                                                                                                                                                                                                                                                                                     |
| Assembly and Installation | Two-person assembly is recommended, although the tall A1 poster stand with brochure shelf can be assembled by an individual. A cross head screwdriver (not included) is required.                                                                                                                                                                                                                                                                                                                                                                                           |
| Delivery and Returns      | <ul> <li>We offer a choice of delivery options tailored to the goods selected and your location, calculated for you automatically in the Checkout. When feasible, you will be offered options for Free, Economy or Next Day delivery.</li> <li>Any product returned by the purchaser must be unused and in its original packaging, which should be unmarked. If goods are received damaged or faulty we will take care of the problem.</li> <li>For detailed information about Delivery charges or Returns and refund policies, please click on the links below.</li> </ul> |
| Include in Google Feed    | Yes                                                                                                                                                                                                                                                                                                                                                                                                                                                                                                                                                                         |
| Postable                  | No                                                                                                                                                                                                                                                                                                                                                                                                                                                                                                                                                                          |
| Small parcel              | No                                                                                                                                                                                                                                                                                                                                                                                                                                                                                                                                                                          |
| Oversize                  | No                                                                                                                                                                                                                                                                                                                                                                                                                                                                                                                                                                          |