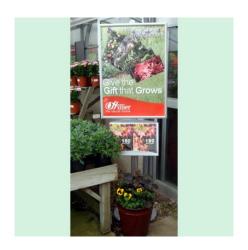

# A1 poster stand with brochure shelf

## **Short Description**

- Retail poster holder for posters and brochures
- A1 snap poster frame and literature shelves included
- Perfect for promo pictures and information leaflets or brochures

#### Poster stand with brochure shelf

Use a poster stand with brochure shelf wherever you need to promote your brand and services and provide 'take home' information. This tall stand includes a large A<sub>1</sub> poster frame for your images and messages and a sturdy literature shelf to hold your leaflets, brochures, and catalogues. Perfect for use in showrooms, exhibitions, large retail spaces and travel centres – train stations, airports, etc.

- Easy-action snap frame and poster covers included
- Brochure rack sits A<sub>4</sub> brochures side-by-side or A<sub>3</sub> landscape
- Stand made from sturdy aluminium for stability and durability
- Poster frame height adjustable
- Available in single- or double-sided options
- Double-sided stand includes 2 literature shelves
- Literature shelves made from steel finished with silver epoxy
- Overall height is 2m