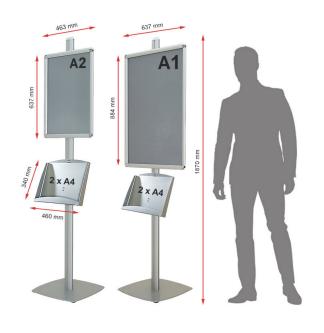

- Easy-action snap frame and poster covers included
- Brochure rack sits A<sub>4</sub> brochures side-by-side or A<sub>3</sub> landscape
- Stand made from sturdy aluminium for stability and durability
- Poster frame height adjustable
- Available in single- or double-sided options
- Double-sided stand includes 2 literature shelves
- Literature shelves made from steel finished with silver epoxy
- Overall height is 2m

Use wherever space is at a premium, in heavy footfall areas and wherever you want to catch the attention of passers-by. Ideal for advertising or information displays.

| More Information          | Retail poster holder with literature shelves The retail poster holder with literature shelves is made from sturdy aluminium with an epoxy-coated steel base for excellent stability indoors or undercover out of the wind. The professional quality snap-click frames are simple to use and allow you to change your material quickly and easily.                                                                                                                                                                                                                           |
|---------------------------|-----------------------------------------------------------------------------------------------------------------------------------------------------------------------------------------------------------------------------------------------------------------------------------------------------------------------------------------------------------------------------------------------------------------------------------------------------------------------------------------------------------------------------------------------------------------------------|
| Product Dimensions        | <ul> <li>Overall height = 6ft 4in (1920mm)</li> <li>Diameter of base = 18in (450mm)</li> <li>Weight of base = 9kg (20lbs)</li> <li>A1 is a standard poster size - approx. 33" tall by 24" wide (exact size is 841mm x 594mm)</li> </ul>                                                                                                                                                                                                                                                                                                                                     |
| Assembly and Installation | Two-person assembly is recommended, although the tall A1 poster stand with brochure shelf can be assembled by an individual. A cross head screwdriver (not included) is required.                                                                                                                                                                                                                                                                                                                                                                                           |
| Delivery and Returns      | <ul> <li>We offer a choice of delivery options tailored to the goods selected and your location, calculated for you automatically in the Checkout. When feasible, you will be offered options for Free, Economy or Next Day delivery.</li> <li>Any product returned by the purchaser must be unused and in its original packaging, which should be unmarked. If goods are received damaged or faulty we will take care of the problem.</li> <li>For detailed information about Delivery charges or Returns and refund policies, please click on the links below.</li> </ul> |
| Include in Google Feed    | Yes                                                                                                                                                                                                                                                                                                                                                                                                                                                                                                                                                                         |
| Postable                  | No                                                                                                                                                                                                                                                                                                                                                                                                                                                                                                                                                                          |
| Small parcel              | No                                                                                                                                                                                                                                                                                                                                                                                                                                                                                                                                                                          |
| Oversize                  | No                                                                                                                                                                                                                                                                                                                                                                                                                                                                                                                                                                          |