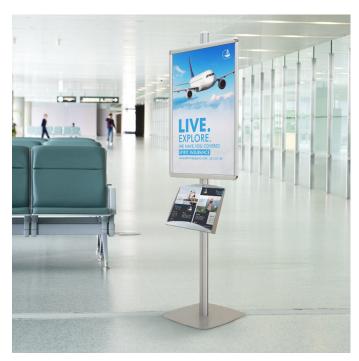

#### Poster stand with brochure shelf

Use a poster stand with brochure shelf wherever you need to promote your brand and services and provide 'take home' information. This tall stand includes a large A<sub>1</sub> poster frame for your images and messages and a sturdy literature shelf to hold your leaflets, brochures, and catalogues. Perfect for use in showrooms, exhibitions, large retail spaces and travel centres - train stations, airports, etc.

Use wherever space is at a premium, in heavy footfall areas and wherever you want to catch the attention of passers-by. Ideal for advertising or information displays.

| More Information          | Retail poster holder with literature shelves The retail poster holder with literature shelves is made from sturdy aluminium with an epoxy-coated steel base for excellent stability indoors or undercover out of the wind. The professional quality snap-click frames are simple to use and allow you to change your material quickly and easily.                                                                                                                                                                                                                           |
|---------------------------|-----------------------------------------------------------------------------------------------------------------------------------------------------------------------------------------------------------------------------------------------------------------------------------------------------------------------------------------------------------------------------------------------------------------------------------------------------------------------------------------------------------------------------------------------------------------------------|
| Product Dimensions        | <ul> <li>Overall height = 6ft 4in (1920mm)</li> <li>Diameter of base = 18in (450mm)</li> <li>Weight of base = 9kg (20lbs)</li> <li>A1 is a standard poster size - approx. 33" tall by 24" wide (exact size is 841mm x 594mm)</li> </ul>                                                                                                                                                                                                                                                                                                                                     |
| Assembly and Installation | Two-person assembly is recommended, although the tall A1 poster stand with brochure shelf can be assembled by an individual. A cross head screwdriver (not included) is required.                                                                                                                                                                                                                                                                                                                                                                                           |
| Delivery and Returns      | <ul> <li>We offer a choice of delivery options tailored to the goods selected and your location, calculated for you automatically in the Checkout. When feasible, you will be offered options for Free, Economy or Next Day delivery.</li> <li>Any product returned by the purchaser must be unused and in its original packaging, which should be unmarked. If goods are received damaged or faulty we will take care of the problem.</li> <li>For detailed information about Delivery charges or Returns and refund policies, please click on the links below.</li> </ul> |
| Include in Google Feed    | Yes                                                                                                                                                                                                                                                                                                                                                                                                                                                                                                                                                                         |
| Postable                  | No                                                                                                                                                                                                                                                                                                                                                                                                                                                                                                                                                                          |
| Small parcel              | No                                                                                                                                                                                                                                                                                                                                                                                                                                                                                                                                                                          |
| Oversize                  | No                                                                                                                                                                                                                                                                                                                                                                                                                                                                                                                                                                          |