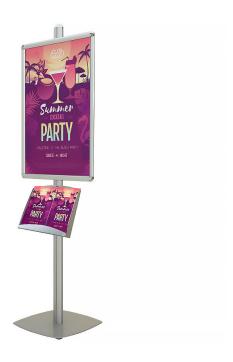

## A1 poster stand with brochure shelf

## **Short Description**

- Retail poster holder for posters and brochures
- A1 snap poster frame and literature shelves included
- Perfect for promo pictures and information leaflets or brochures

#### Poster stand with brochure shelf

Use a poster stand with brochure shelf wherever you need to promote your brand and services and provide 'take home' information. This tall stand includes a large A<sub>1</sub> poster frame for your images and messages and a sturdy literature shelf to hold your leaflets, brochures, and catalogues. Perfect for use in showrooms, exhibitions, large retail spaces and travel centres - train stations, airports, etc.

- Easy-action snap frame and poster covers included
- Brochure rack sits A<sub>4</sub> brochures side-by-side or A<sub>3</sub> landscape
- Stand made from sturdy aluminium for stability and durability
- Poster frame height adjustable
- Available in single- or double-sided options
- Double-sided stand includes 2 literature shelves
- Literature shelves made from steel finished with silver epoxy
- Overall height is 2m