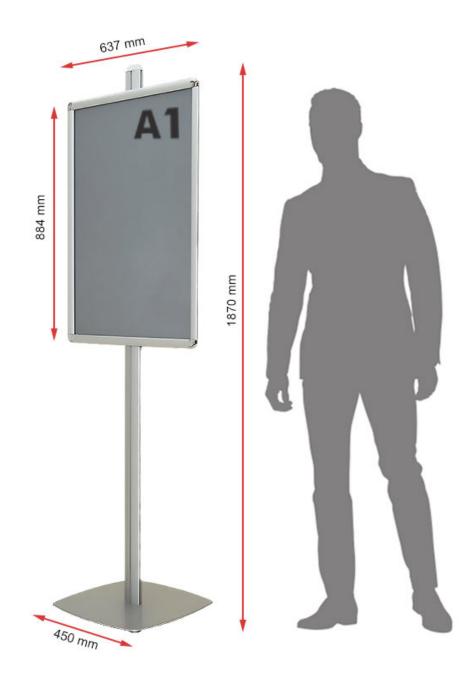

Excellent choice for education, public sector, travel hubs and retail locations

| More Information          | <ul> <li>Tall A1 poster display stand</li> <li>This tall A1 poster display stand is a strong and sturdy choice for displaying messages, information, and advertisements in any number of locations.</li> <li>Overall height = 6ft 4in (1920mm)</li> <li>Diameter of base = 18in (450mm)</li> <li>Weight = 9kgs (20lbs)</li> <li>A1 snaps have a stylish 30mm wide profile to your display off perfectly</li> <li>Posters can be printed on ordinary poster paper and heavier grade glossy or laminated prints can be used without the poster cover sheet. The recommended print thickness is approx. 500 micron (0.5mm) if not using the poster covers.</li> </ul> |
|---------------------------|--------------------------------------------------------------------------------------------------------------------------------------------------------------------------------------------------------------------------------------------------------------------------------------------------------------------------------------------------------------------------------------------------------------------------------------------------------------------------------------------------------------------------------------------------------------------------------------------------------------------------------------------------------------------|
| Product Dimensions        | <ul> <li>Overall height = 6ft 4in (1920mm)</li> <li>Diameter of base = 18in (450mm)</li> <li>Weight = 9kgs (20lbs)</li> </ul>                                                                                                                                                                                                                                                                                                                                                                                                                                                                                                                                      |
| Assembly and Installation | Two-person assembly is recommended, although the tall<br>A1 poster display stand can be assembled by an individual.<br>A crosshead screwdriver (not included) is required.                                                                                                                                                                                                                                                                                                                                                                                                                                                                                         |
| Delivery and Returns      | <ul> <li>We offer a choice of delivery options tailored to the goods selected and your location, calculated for you automatically in the Checkout. When feasible, you will be offered options for Free, Economy or Next Day delivery.</li> <li>Any product returned by the purchaser must be unused and in its original packaging, which should be unmarked. If goods are received damaged or faulty we will take care of the problem.</li> <li>For detailed information about Delivery charges or Returns and refund policies, please click on the links below.</li> </ul>                                                                                        |
| Include in Google Feed    | Yes                                                                                                                                                                                                                                                                                                                                                                                                                                                                                                                                                                                                                                                                |
| Postable                  | No                                                                                                                                                                                                                                                                                                                                                                                                                                                                                                                                                                                                                                                                 |
| Small parcel              | No                                                                                                                                                                                                                                                                                                                                                                                                                                                                                                                                                                                                                                                                 |
| Oversize                  | No                                                                                                                                                                                                                                                                                                                                                                                                                                                                                                                                                                                                                                                                 |