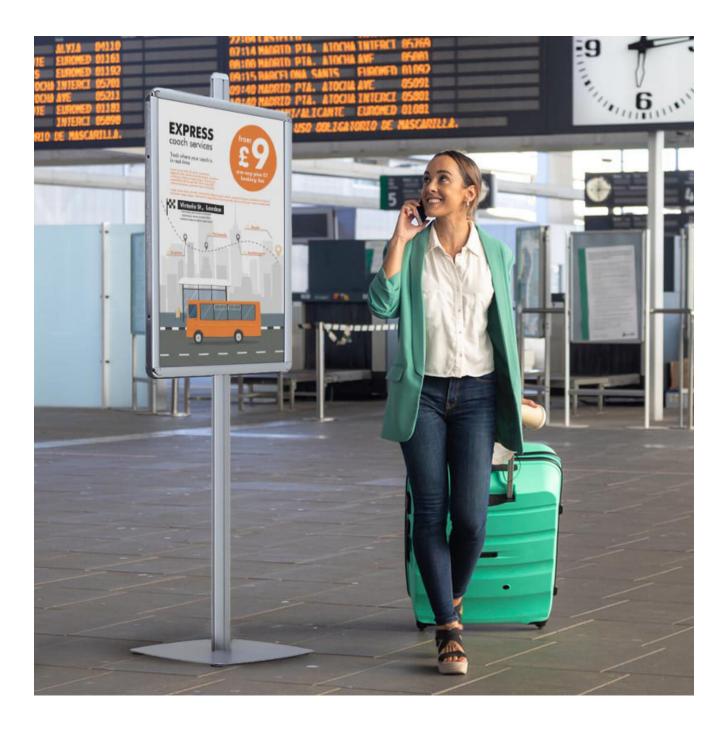

# Tall A1 poster display stand

# **Short Description**

- Information display stand with A1 poster frame(s)
- Display up to four A1 posters
- Strong, sturdy and stable for advertising and information displays

#### Information display stand - display multiple A1 posters

Make sure your messages stand out with information display stand which can hold up to four A1 posters. An excellent choice for large education centres – academies, colleges, and universities – this poster stand with its stable base is perfect for directing students and visitors around campus. Posters and other printed material is easily and quickly changed using the snap-open-and-shut frame(s) included.

Excellent choice for education, public sector, travel hubs and retail locations

| More Information          | <ul> <li>Tall A1 poster display stand</li> <li>This tall A1 poster display stand is a strong and sturdy choice for displaying messages, information, and advertisements in any number of locations.</li> <li>Overall height = 6ft 4in (1920mm)</li> <li>Diameter of base = 18in (450mm)</li> <li>Weight = 9kgs (20lbs)</li> <li>A1 snaps have a stylish 30mm wide profile to your display off perfectly</li> <li>Posters can be printed on ordinary poster paper and heavier grade glossy or laminated prints can be used without the poster cover sheet. The recommended print thickness is approx. 500 micron (0.5mm) if not using the poster covers.</li> </ul> |
|---------------------------|--------------------------------------------------------------------------------------------------------------------------------------------------------------------------------------------------------------------------------------------------------------------------------------------------------------------------------------------------------------------------------------------------------------------------------------------------------------------------------------------------------------------------------------------------------------------------------------------------------------------------------------------------------------------|
| Product Dimensions        | <ul> <li>Overall height = 6ft 4in (1920mm)</li> <li>Diameter of base = 18in (450mm)</li> <li>Weight = 9kgs (20lbs)</li> </ul>                                                                                                                                                                                                                                                                                                                                                                                                                                                                                                                                      |
| Assembly and Installation | Two-person assembly is recommended, although the tall<br>A1 poster display stand can be assembled by an individual.<br>A crosshead screwdriver (not included) is required.                                                                                                                                                                                                                                                                                                                                                                                                                                                                                         |
| Delivery and Returns      | <ul> <li>We offer a choice of delivery options tailored to the goods selected and your location, calculated for you automatically in the Checkout. When feasible, you will be offered options for Free, Economy or Next Day delivery.</li> <li>Any product returned by the purchaser must be unused and in its original packaging, which should be unmarked. If goods are received damaged or faulty we will take care of the problem.</li> <li>For detailed information about Delivery charges or Returns and refund policies, please click on the links below.</li> </ul>                                                                                        |
| Include in Google Feed    | Yes                                                                                                                                                                                                                                                                                                                                                                                                                                                                                                                                                                                                                                                                |
| Postable                  | No                                                                                                                                                                                                                                                                                                                                                                                                                                                                                                                                                                                                                                                                 |
| Small parcel              | No                                                                                                                                                                                                                                                                                                                                                                                                                                                                                                                                                                                                                                                                 |
| Oversize                  | No                                                                                                                                                                                                                                                                                                                                                                                                                                                                                                                                                                                                                                                                 |