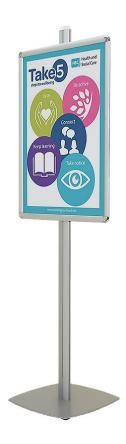

# Tall A1 poster display stand

# **Short Description**

- Information display stand with A1 poster frame(s)
- Display up to four A1 posters
- Strong, sturdy and stable for advertising and information displays

#### Information display stand - display multiple A1 posters

Make sure your messages stand out with information display stand which can hold up to four A1 posters. An excellent choice for large education centres – academies, colleges, and universities – this poster stand with its stable base is perfect for directing students and visitors around campus. Posters and other printed material is easily and quickly changed using the snap-open-and-shut frame(s) included.

- 6ft tall ensures your information stands out
- Easy-action snap frames and poster covers included
- Poster frame can be mounted in portrait or landscape
- Sturdy and square base provides extra stability in high footfall areas