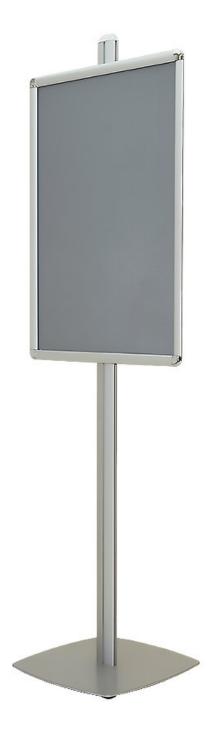

# Tall A1 poster display stand

# **Short Description**

- Information display stand with A1 poster frame(s)
- Display up to four A1 posters
- Strong, sturdy and stable for advertising and information displays

- 6ft tall ensures your information stands out
- Easy-action snap frames and poster covers included
- Poster frame can be mounted in portrait or landscape
- Sturdy and square base provides extra stability in high footfall areas

Excellent choice for education, public sector, travel hubs and retail locations

| More Information          | <ul> <li>Tall A1 poster display stand</li> <li>This tall A1 poster display stand is a strong and sturdy choice for displaying messages, information, and advertisements in any number of locations.</li> <li>Overall height = 6ft 4in (1920mm)</li> <li>Diameter of base = 18in (450mm)</li> <li>Weight = 9kgs (20lbs)</li> <li>A1 snaps have a stylish 30mm wide profile to your display off perfectly</li> <li>Posters can be printed on ordinary poster paper and heavier grade glossy or laminated prints can be used without the poster cover sheet. The recommended print thickness is approx. 500 micron (0.5mm) if not using the poster covers.</li> </ul> |
|---------------------------|--------------------------------------------------------------------------------------------------------------------------------------------------------------------------------------------------------------------------------------------------------------------------------------------------------------------------------------------------------------------------------------------------------------------------------------------------------------------------------------------------------------------------------------------------------------------------------------------------------------------------------------------------------------------|
| Product Dimensions        | <ul> <li>Overall height = 6ft 4in (1920mm)</li> <li>Diameter of base = 18in (450mm)</li> <li>Weight = 9kgs (20lbs)</li> </ul>                                                                                                                                                                                                                                                                                                                                                                                                                                                                                                                                      |
| Assembly and Installation | Two-person assembly is recommended, although the tall<br>A1 poster display stand can be assembled by an individual.<br>A crosshead screwdriver (not included) is required.                                                                                                                                                                                                                                                                                                                                                                                                                                                                                         |
| Delivery and Returns      | <ul> <li>We offer a choice of delivery options tailored to the goods selected and your location, calculated for you automatically in the Checkout. When feasible, you will be offered options for Free, Economy or Next Day delivery.</li> <li>Any product returned by the purchaser must be unused and in its original packaging, which should be unmarked. If goods are received damaged or faulty we will take care of the problem.</li> <li>For detailed information about Delivery charges or Returns and refund policies, please click on the links below.</li> </ul>                                                                                        |
| Include in Google Feed    | Yes                                                                                                                                                                                                                                                                                                                                                                                                                                                                                                                                                                                                                                                                |
| Postable                  | No                                                                                                                                                                                                                                                                                                                                                                                                                                                                                                                                                                                                                                                                 |
| Small parcel              | No                                                                                                                                                                                                                                                                                                                                                                                                                                                                                                                                                                                                                                                                 |
| Oversize                  | No                                                                                                                                                                                                                                                                                                                                                                                                                                                                                                                                                                                                                                                                 |