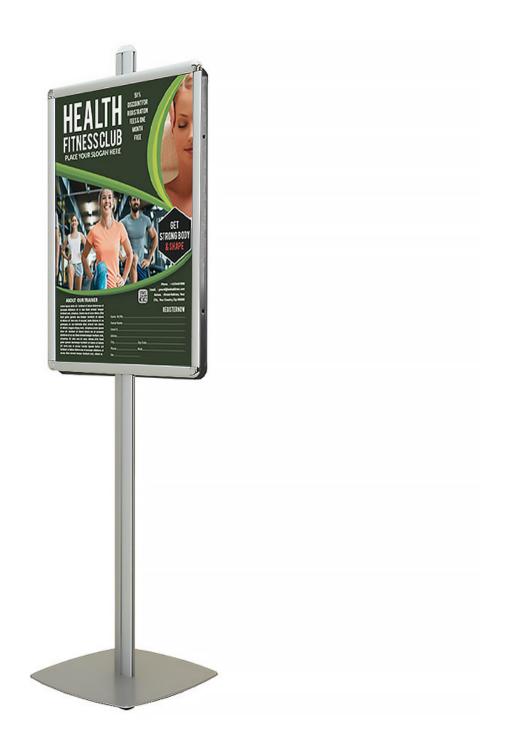

# Tall A1 poster display stand

# **Short Description**

- Information display stand with A1 poster frame(s)
- Display up to four A1 posters
- Strong, sturdy and stable for advertising and information displays

#### Information display stand - display multiple A1 posters

Make sure your messages stand out with information display stand which can hold up to four A1 posters. An excellent choice for large education centres – academies, colleges, and universities – this poster stand with its stable base is perfect for directing students and visitors around campus. Posters and other printed material is easily and quickly changed using the snap-open-and-shut frame(s) included.

- 6ft tall ensures your information stands out
- Easy-action snap frames and poster covers included
- Poster frame can be mounted in portrait or landscape
- Sturdy and square base provides extra stability in high footfall areas