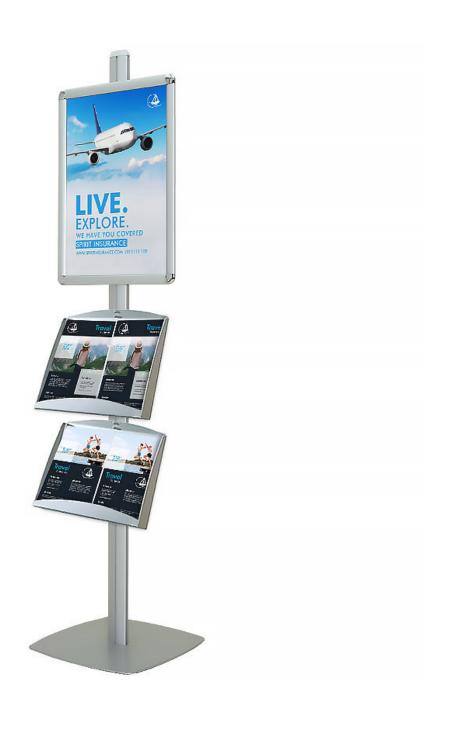

### Display stand with brochure rack

This display stand with brochure rack is perfect for promoting your brand or services and dispensing information literature. The tall display stand includes a large A2 poster frame for your graphics or messages and one or two leaflet rack(s) for literature that you want your customers or clients to take with them.

• Easy-action snap frames included

- Poster frame can be mounted in portrait or landscape
- Snap frames supplied with poster cover sheets
- Includes steel literature holders with large capacity for A<sub>4</sub> brochures
- Brochure rack sits A4 brochures side-by-side or A3 landscape
- Student and stable square base safe to use in hight footfall areas
- Overall height is 1.8m

Frame and brochure box combinations:

- IC.1XA2/1SH 1x A2 frame and 1 x double A4 literature shelf, single sided. (Displays 2 A4 brochures)
- IC.2XA2/2SH -1 x A2 frame and 1 x double A4 literature shelf each side. (Displays 4 A4 brochures)
- IC.2XA2/4SH 1 x A2 frame and 2 x double A4 literature shelves **each side**. (Lets you display 8 A4 brochures or catalogues).