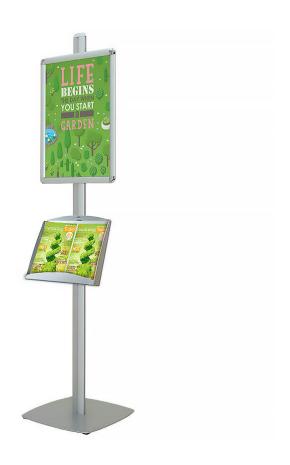

### **Short Description**

- Shop floor display stand for posters and brochures
- A2 snap poster frame and A4 literature holders included
- Perfect for promo pictures and information leaflets or catalogues

### Display stand with brochure rack

This display stand with brochure rack is perfect for promoting your brand or services and dispensing information literature. The tall display stand includes a large A2 poster frame for your graphics or messages and one or two leaflet rack(s) for literature that you want your customers or clients to take with them.

• Easy-action snap frames included

- Poster frame can be mounted in portrait or landscape
- Snap frames supplied with poster cover sheets
- Includes steel literature holders with large capacity for A<sub>4</sub> brochures
- Brochure rack sits A4 brochures side-by-side or A3 landscape
- Student and stable square base safe to use in hight footfall areas
- Overall height is 1.8m

Frame and brochure box combinations:

- IC.1XA2/1SH 1x A2 frame and 1 x double A4 literature shelf, single sided. (Displays 2 A4 brochures)
- IC.2XA2/2SH -1 x A2 frame and 1 x double A4 literature shelf each side. (Displays 4 A4 brochures)
- IC.2XA2/4SH 1 x A2 frame and 2 x double A4 literature shelves **each side**. (Lets you display 8 A4 brochures or catalogues).