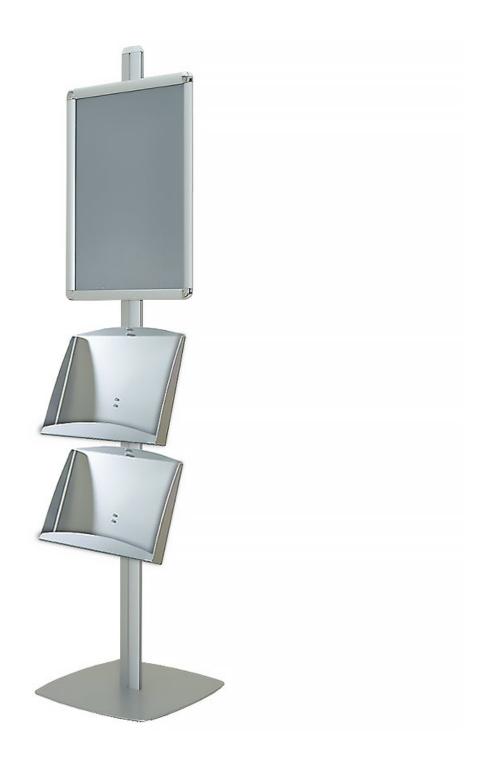

# Tall display stands with brochure rack

### Display stand with brochure rack

This display stand with brochure rack is perfect for promoting your brand or services and dispensing information literature. The tall display stand includes a large A2 poster frame for your graphics or messages and one or two leaflet rack(s) for literature that you want your customers or clients to take with them.

• Easy-action snap frames included

- Poster frame can be mounted in portrait or landscape
- Snap frames supplied with poster cover sheets
- Includes steel literature holders with large capacity for A<sub>4</sub> brochures
- Brochure rack sits A4 brochures side-by-side or A3 landscape
- Student and stable square base safe to use in hight footfall areas
- Overall height is 1.8m

#### Information point display stand

The information stand is made from robust aluminium and features a heavy weighted base giving this sign stand extra stability for high footfall areas, the professional quality snap click frames are simple to use and mean the printed posters can be changed quickly and easily with each new promotion. The brochure holders are made from steel with a durable silver paint finish and have a large capacity for brochures or leaflets. This stand also benefits from being fully recyclable at the end of its life cycle.