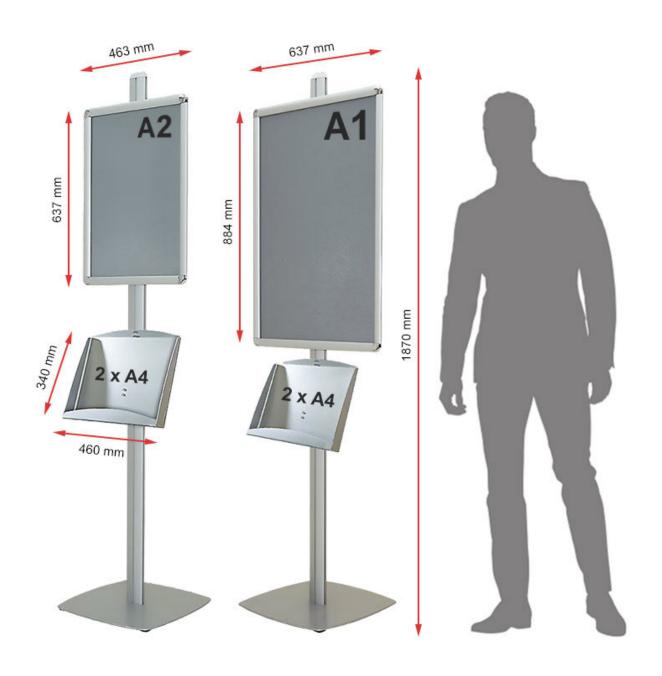

• Easy-action snap frames included

- Poster frame can be mounted in portrait or landscape
- Snap frames supplied with poster cover sheets
- Includes steel literature holders with large capacity for A<sub>4</sub> brochures
- Brochure rack sits A4 brochures side-by-side or A3 landscape
- Student and stable square base safe to use in hight footfall areas
- Overall height is 1.8m

Frame and brochure box combinations:

- IC.1XA2/1SH 1x A2 frame and 1 x double A4 literature shelf, single sided. (Displays 2 A4 brochures)
- IC.2XA2/2SH -1 x A2 frame and 1 x double A4 literature shelf each side. (Displays 4 A4 brochures)
- IC.2XA2/4SH 1 x A2 frame and 2 x double A4 literature shelves **each side**. (Lets you display 8 A4 brochures or catalogues).

Frames can be mounted either landscape or portrait, the portrait version is illustrated

- Tall poster display stands for A<sub>3</sub> posters, A<sub>2</sub> posters, A<sub>1</sub> posters
- You choose your configuration of a freestanding display system click here