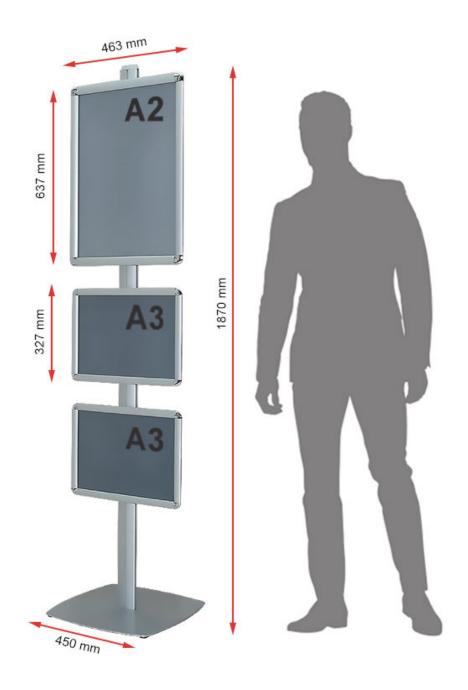

• Easy-action snap frames and poster covers included

- Choose different frame layouts to maximize impact
- Sturdy and stable square base safe to use in high footfall areas
- Overall height is 6ft 4in
- Recommended for indoor use

#### Different variations are available:

- IC.1XA2.2XA3 1 x A2 frame and 2 x A3 frames for **single-sided** applications.
- IC.2XA2.4XA3 1 x A2 frame and 2 x A3 frames each side for double-sided display.

# **Additional Information**

| More Information          | Multiple poster frame holder  The multiple poster frame holder is available as a single- sided option with one A2 and two A3 frames or as a double-sided option with two A2 and four A3 snaps frames.  All A3 and A2 snap frames are supplied with poster cover sheets - ready to take A3 price signs and printed A2 posters - or whatever you want to display. The poster stand is ideal for regular change of price tickets and advertising - without dismantling. Simply snap open the frame and exchange the contents.                                                  |
|---------------------------|-----------------------------------------------------------------------------------------------------------------------------------------------------------------------------------------------------------------------------------------------------------------------------------------------------------------------------------------------------------------------------------------------------------------------------------------------------------------------------------------------------------------------------------------------------------------------------|
| Product Dimensions        | <ul> <li>Overall height = 6ft 4in (1920mm)</li> <li>Diameter of base = 18in (450mm)</li> <li>Weight = 9kgs (20lbs)</li> </ul>                                                                                                                                                                                                                                                                                                                                                                                                                                               |
| Assembly and Installation | Assembly is easy and takes just a few moments using the special Allen key tool which is included and your own small crosshead screwdriver. Choose the height and orientation of the frames to suit your display area. Once assembled, the whole unit can be moved as is or can be dismantled again easily.  Please contact us if you have any issues with building your stand - we're always happy to talk you through the steps!                                                                                                                                           |
| Delivery and Returns      | <ul> <li>We offer a choice of delivery options tailored to the goods selected and your location, calculated for you automatically in the Checkout. When feasible, you will be offered options for Free, Economy or Next Day delivery.</li> <li>Any product returned by the purchaser must be unused and in its original packaging, which should be unmarked. If goods are received damaged or faulty we will take care of the problem.</li> <li>For detailed information about Delivery charges or Returns and refund policies, please click on the links below.</li> </ul> |
| Include in Google Feed    | Yes                                                                                                                                                                                                                                                                                                                                                                                                                                                                                                                                                                         |
| Postable                  | No                                                                                                                                                                                                                                                                                                                                                                                                                                                                                                                                                                          |
| Small parcel              | No                                                                                                                                                                                                                                                                                                                                                                                                                                                                                                                                                                          |
| Oversize                  | No                                                                                                                                                                                                                                                                                                                                                                                                                                                                                                                                                                          |
|                           |                                                                                                                                                                                                                                                                                                                                                                                                                                                                                                                                                                             |