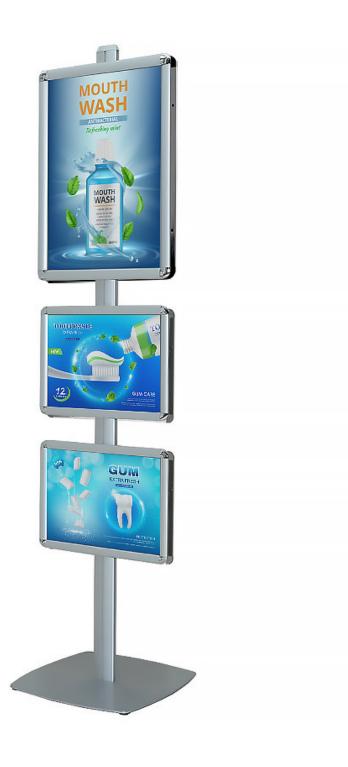

## **Short Description**

- 6ft Multiple frame poster stand
- Includes A2 and A3 snap frames for interesting information displays
- Great for promotion and information displays in travel hubs and centres

## Multiple frame stand with A2 and A3 poster frames.

Make your information displays stand out with this multiple frame stand with different-sized poster frames. Perfect for presenting promotions and information in one place – think travel hubs with ticket promos and timetables to display or salons with treatment offers and price lists.

• Easy-action snap frames and poster covers included

- Choose different frame layouts to maximize impact
- Sturdy and stable square base safe to use in high footfall areas
- Overall height is 6ft 4in
- Recommended for indoor use