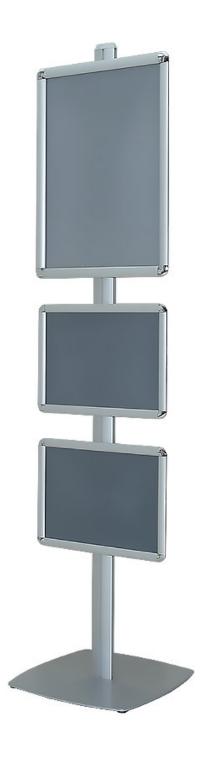

## **Short Description**

- 6ft Multiple frame poster stand
- Includes A2 and A3 snap frames for interesting information displays
- Great for promotion and information displays in travel hubs and centres

## Multiple frame stand with A2 and A3 poster frames.

Make your information displays stand out with this multiple frame stand with different-sized poster frames. Perfect for presenting promotions and information in one place – think travel hubs with ticket promos and timetables to display or salons with treatment offers and price lists.

• Easy-action snap frames and poster covers included

- Choose different frame layouts to maximize impact
- Sturdy and stable square base safe to use in high footfall areas
- Overall height is 6ft 4in
- Recommended for indoor use

#### Different variations are available:

- IC.1XA2.2XA3 1 x A2 frame and 2 x A3 frames for **single-sided** applications.
- IC.2XA2.4XA3 1 x A2 frame and 2 x A3 frames each side for double-sided display.