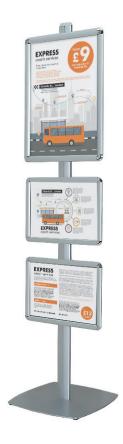

## **Short Description**

- 6ft Multiple frame poster stand
- Includes A2 and A3 snap frames for interesting information displays
- Great for promotion and information displays in travel hubs and centres

## Multiple frame stand with A2 and A3 poster frames.

Make your information displays stand out with this multiple frame stand with different-sized poster frames. Perfect for presenting promotions and information in one place – think travel hubs with ticket promos and timetables to display or salons with treatment offers and price lists.

• Easy-action snap frames and poster covers included

- Choose different frame layouts to maximize impact
- Sturdy and stable square base safe to use in high footfall areas
- Overall height is 6ft 4in
- Recommended for indoor use

#### Different variations are available:

- IC.1XA2.2XA3 1 x A2 frame and 2 x A3 frames for **single-sided** applications.
- IC.2XA2.4XA3 1 x A2 frame and 2 x A3 frames each side for double-sided display.