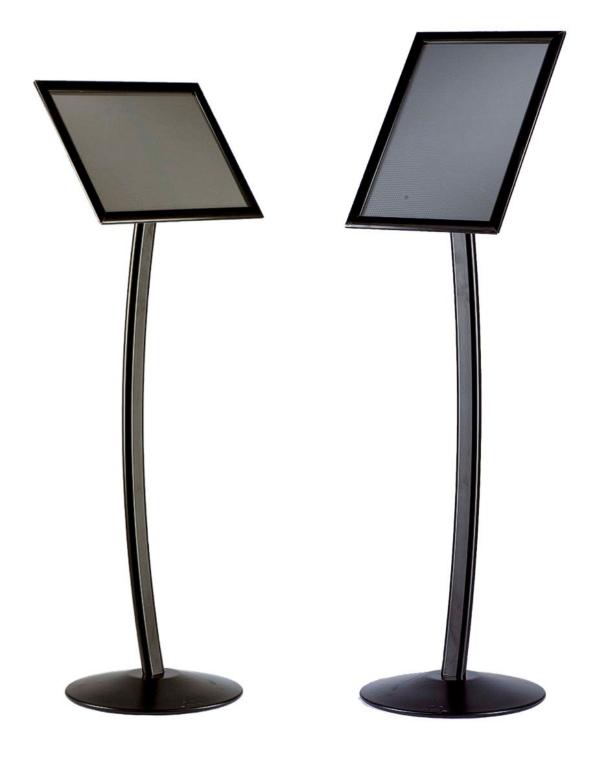

# Menu display floor stand with curved leg

## **Short Description**

- Curved menu display floor stand with black snap frame poster holder
- A4 & A3 curved menu stand in a classic black finish
- Simple assembly and quick poster change snap frame

#### Floor standing sign stand - Black A3 & A4 paper size

#### This angled menu display floor stand can be adjusted from portrait to landscape at the turn of a knob. The allblack design incorporates a snap frame for easy display of your printed media.

- Presenta Curve is a member of the sign-holders Presenta family of practical floor-standing menu boards.
- The gently curved leg and circular stable base make this a great tool to display A3 and A4 prints, menus or

smaller posters advertising events, meetings or conference wayfinding signs.

- The stylish black menu stand presents your information at the optimum reading height. The front-loading snap frame is quick and easy to use and comes complete with a clear cover sheet to slip your A<sub>3</sub> or A<sub>4</sub> print behind.
- Two A4 menus or prints can also be displayed side by side in the A3 model. The frame accepts paper or card either pre-printed or produced on your office inkjet or laser printer.
- Swap over from portrait to landscape whenever you want the ingenious swivel bracket behind the frame allows you to adjust and lock in moments.