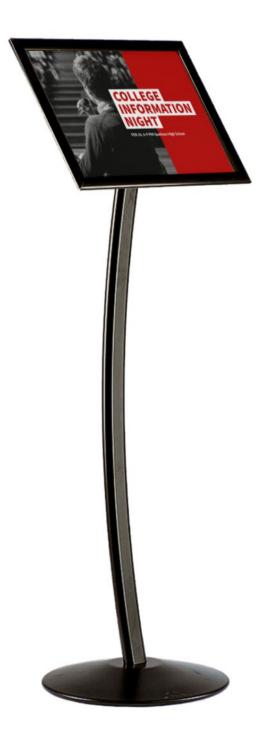

# Menu display floor stand with curved leg

## **Short Description**

- Curved menu display floor stand with black snap frame poster holder
- A4 & A3 curved menu stand in a classic black finish
- Simple assembly and quick poster change snap frame

#### Floor standing sign stand - Black A3 & A4 paper size

#### This angled menu display floor stand can be adjusted from portrait to landscape at the turn of a knob. The allblack design incorporates a snap frame for easy display of your printed media.

- Presenta Curve is a member of the sign-holders Presenta family of practical floor-standing menu boards.
- The gently curved leg and circular stable base make this a great tool to display A3 and A4 prints, menus or