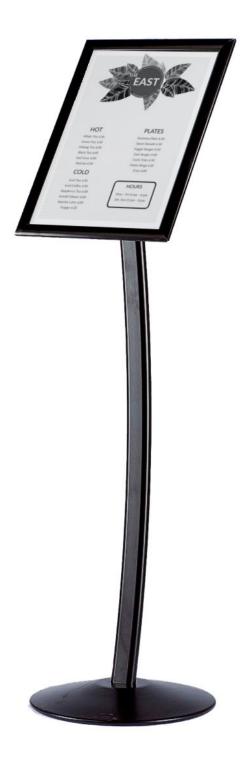

smaller posters advertising events, meetings or conference wayfinding signs.

- The stylish black menu stand presents your information at the optimum reading height. The front-loading snap frame is quick and easy to use and comes complete with a clear cover sheet to slip your A<sub>3</sub> or A<sub>4</sub> print behind.
- Two A4 menus or prints can also be displayed side by side in the A3 model. The frame accepts paper or card either pre-printed or produced on your office inkjet or laser printer.
- Swap over from portrait to landscape whenever you want the ingenious swivel bracket behind the frame allows you to adjust and lock in moments.

#### Retail display floor stand with A3 & A4 poster frames

Whilst the curved menu stand looks great in any restaurant or food outlet, they make great retail display stands too. The high-quality black finish is very durable and stable too. Add that quality that your product deserves with these exceptional value easy to use snap frame floor stands.