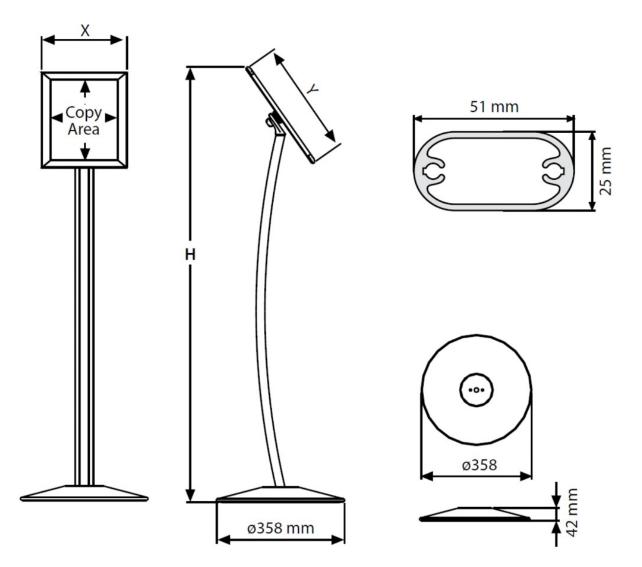

#### This angled menu display floor stand can be adjusted from portrait to landscape at the turn of a knob. The allblack design incorporates a snap frame for easy display of your printed media.

- Presenta Curve is a member of the sign-holders Presenta family of practical floor-standing menu boards.
- The gently curved leg and circular stable base make this a great tool to display A3 and A4 prints, menus or

smaller posters advertising events, meetings or conference wayfinding signs.

- The stylish black menu stand presents your information at the optimum reading height. The front-loading snap frame is quick and easy to use and comes complete with a clear cover sheet to slip your A<sub>3</sub> or A<sub>4</sub> print behind.
- Two A4 menus or prints can also be displayed side by side in the A3 model. The frame accepts paper or card either pre-printed or produced on your office inkjet or laser printer.
- Swap over from portrait to landscape whenever you want the ingenious swivel bracket behind the frame allows you to adjust and lock in moments.

| More Information       | <b>Modern classic black menu</b><br><b>floor stands</b><br>There is no better way to stand out from your<br>competition than having sign stands that say quality<br>products and services here. The presenta curve range of<br>floor standing sign holders features a beautifully curved<br>leg and easy to use black snap frame poster holder. Taller<br>by design than your average menu sign stand about 120cm<br>tall depending on A3 or A4 version. The snap frames also<br>have the capability of switching from landscape to<br>portrait in seconds by a clever mechanism on the back of<br>the frame. Quite simply the nicest looking floor stand we<br>stock. |
|------------------------|------------------------------------------------------------------------------------------------------------------------------------------------------------------------------------------------------------------------------------------------------------------------------------------------------------------------------------------------------------------------------------------------------------------------------------------------------------------------------------------------------------------------------------------------------------------------------------------------------------------------------------------------------------------------|
| Delivery and Returns   | <ul> <li>We offer a choice of delivery options tailored to the goods selected and your location, calculated for you automatically in the Checkout. When feasible, you will be offered options for Free, Economy or Next Day delivery.</li> <li>Any product returned by the purchaser must be unused and in its original packaging, which should be unmarked. If goods are received damaged or faulty we will take care of the problem.</li> <li>For detailed information about Delivery charges or Returns and refund policies, please click on the links below.</li> </ul>                                                                                            |
| Include in Google Feed | Yes                                                                                                                                                                                                                                                                                                                                                                                                                                                                                                                                                                                                                                                                    |
| Postable               | No                                                                                                                                                                                                                                                                                                                                                                                                                                                                                                                                                                                                                                                                     |
| Small parcel           | No                                                                                                                                                                                                                                                                                                                                                                                                                                                                                                                                                                                                                                                                     |
| Oversize               | No                                                                                                                                                                                                                                                                                                                                                                                                                                                                                                                                                                                                                                                                     |