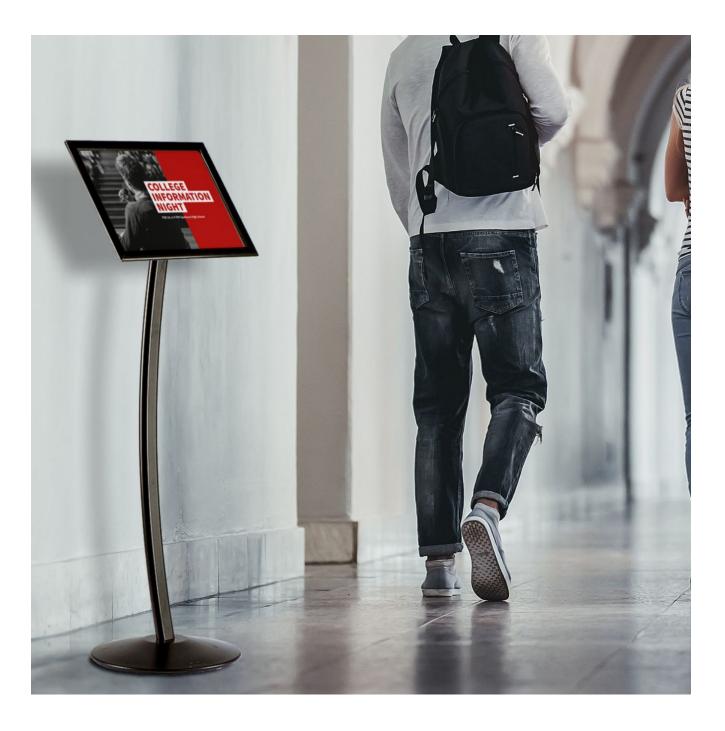

#### This angled menu display floor stand can be adjusted from portrait to landscape at the turn of a knob. The allblack design incorporates a snap frame for easy display of your printed media.

- Presenta Curve is a member of the sign-holders Presenta family of practical floor-standing menu boards.
- The gently curved leg and circular stable base make this a great tool to display A3 and A4 prints, menus or

smaller posters advertising events, meetings or conference wayfinding signs.

- The stylish black menu stand presents your information at the optimum reading height. The front-loading snap frame is quick and easy to use and comes complete with a clear cover sheet to slip your A<sub>3</sub> or A<sub>4</sub> print behind.
- Two A4 menus or prints can also be displayed side by side in the A3 model. The frame accepts paper or card either pre-printed or produced on your office inkjet or laser printer.
- Swap over from portrait to landscape whenever you want the ingenious swivel bracket behind the frame allows you to adjust and lock in moments.