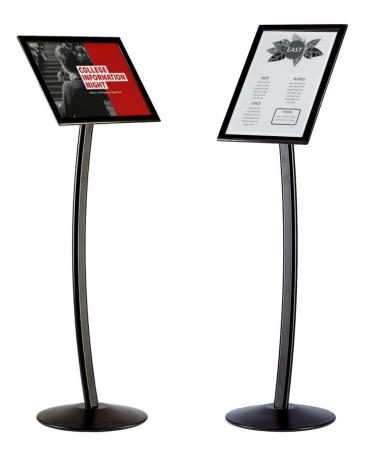

# Menu display floor stand with curved leg

## **Short Description**

- Curved menu display floor stand with black snap frame poster holder
- A4 & A3 curved menu stand in a classic black finish
- Simple assembly and quick poster change snap frame

#### Floor standing sign stand - Black A3 & A4 paper size

#### This angled menu display floor stand can be adjusted from portrait to landscape at the turn of a knob. The allblack design incorporates a snap frame for easy display of your printed media.

- Presenta Curve is a member of the sign-holders Presenta family of practical floor-standing menu boards.
- The gently curved leg and circular stable base make this a great tool to display A3 and A4 prints, menus or