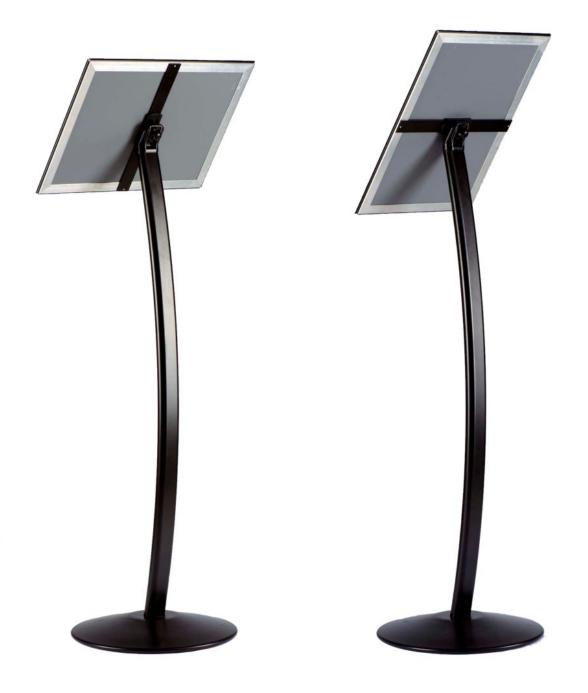

# Menu display floor stand with curved leg

## **Short Description**

- Curved menu display floor stand with black snap frame poster holder
- A4 & A3 curved menu stand in a classic black finish
- Simple assembly and quick poster change snap frame

#### Floor standing sign stand - Black A3 & A4 paper size

#### This angled menu display floor stand can be adjusted from portrait to landscape at the turn of a knob. The allblack design incorporates a snap frame for easy display of your printed media.

- Presenta Curve is a member of the sign-holders Presenta family of practical floor-standing menu boards.
- The gently curved leg and circular stable base make this a great tool to display A3 and A4 prints, menus or