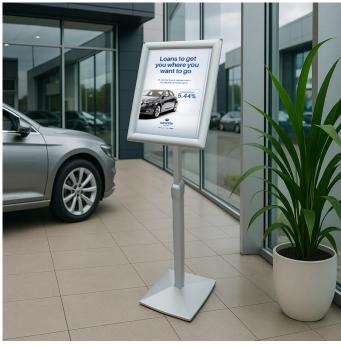

Colour: Silver

| More Information          | Flexible Menu Board Applications The Presenta Flexi is ideal for displaying menus at the door of a restaurant, product details in a car showroom or direction notices at a meeting or exhibition venue - it's totally flexible! There is also an illuminated version of this product available - see illuminated menuboard Lumi Flexi.  The base is weighted with a metal inlay plate and the unit is perfectly stable indoors. The unit is not intended for permanent outdoor use but short term outdoor use in suitable weather conditions is no problem. The display stand is very portable.  The snap frame is intended for easy change over of paper graphics, either A3 (pictured) or A4 size. The snap frame offers protection to printed menus and printed signs with the supplied poster cover sheet - but the frame is not watertight so paper inserts could get spoiled outdoors in wet conditions. The stand won't suffer but you may need to replace the printout. |
|---------------------------|---------------------------------------------------------------------------------------------------------------------------------------------------------------------------------------------------------------------------------------------------------------------------------------------------------------------------------------------------------------------------------------------------------------------------------------------------------------------------------------------------------------------------------------------------------------------------------------------------------------------------------------------------------------------------------------------------------------------------------------------------------------------------------------------------------------------------------------------------------------------------------------------------------------------------------------------------------------------------------|
| Assembly and Installation | Easy to set up with minimal assembly required.                                                                                                                                                                                                                                                                                                                                                                                                                                                                                                                                                                                                                                                                                                                                                                                                                                                                                                                                  |
| Delivery and Returns      | <ul> <li>We offer a choice of delivery options tailored to the goods selected and your location, calculated for you automatically in the Checkout. When feasible, you will be offered options for Free, Economy or Next Day delivery.</li> <li>Any product returned by the purchaser must be unused and in its original packaging, which should be unmarked. If goods are received damaged or faulty we will take care of the problem.</li> <li>For detailed information about Delivery charges or Returns and refund policies, please click on the links below.</li> </ul>                                                                                                                                                                                                                                                                                                                                                                                                     |
| Include in Google Feed    | Yes                                                                                                                                                                                                                                                                                                                                                                                                                                                                                                                                                                                                                                                                                                                                                                                                                                                                                                                                                                             |
| Postable                  | No                                                                                                                                                                                                                                                                                                                                                                                                                                                                                                                                                                                                                                                                                                                                                                                                                                                                                                                                                                              |
| Small parcel              | No                                                                                                                                                                                                                                                                                                                                                                                                                                                                                                                                                                                                                                                                                                                                                                                                                                                                                                                                                                              |
| Oversize                  | No                                                                                                                                                                                                                                                                                                                                                                                                                                                                                                                                                                                                                                                                                                                                                                                                                                                                                                                                                                              |
|                           |                                                                                                                                                                                                                                                                                                                                                                                                                                                                                                                                                                                                                                                                                                                                                                                                                                                                                                                                                                                 |