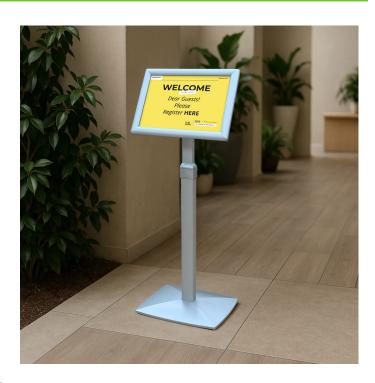

### **Short Description**

- Premium quality, fully adjustable sign stand for A<sub>3</sub> or A<sub>4</sub> prints
- Poster stand is adaptable for landscape or portrait, extendable with a multi-angled poster frame
- Foyer, lobby or entrance poster sign stand floor standing with classic silver finish

#### Totally adjustable smart floor sign stand

High-quality adjustable poster stand displays your own printed message professionally. Presenta Flexi excels as a flexible menu board in high-class restaurants, or as a premium sign stand to welome guests to a prestegious club or venue. This smart sign stand is fully adjustable to adapt to changing needs i to display A4 or A4 signs, posters or menus.

This versatile angled poster stand is based on a clever design with a easily-adjustable knuckle joint to allow the frame to swivel before locking securely in position. The Presenta Flexi is adjustable in **height**, the frame **angle** can also be adjusted. Even the frame **orientation** can be changed from portrait to landscape - quickly and easily for maximum flexibility.