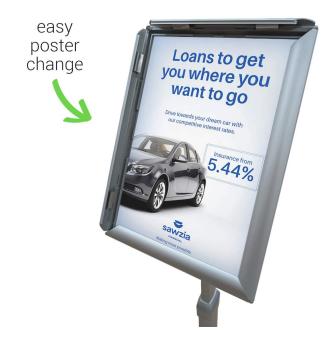

- To set the height a small clamping lever is released. The upper leg slides in and out of the lower leg ideal when you need a sign stand at a specific height. Max. Ht. is 1250 mm.
- The frame angle is also adjustable all the way from vertical to horizontal. Simply undo and re-tighten a locking device behind the frame.
- The A<sub>3</sub> or A<sub>4</sub> snap poster frame can also be set to either landscape and portrait and changed back just as easily: all without tools.
- Simply flip open the sides to insert your printout in the frame behind the supplied plastic cover sheet.

Colour: Silver

| More Information          | Flexible Menu Board Applications The Presenta Flexi is ideal for displaying menus at the door of a restaurant, product details in a car showroom or direction notices at a meeting or exhibition venue - it's totally flexible! There is also an illuminated version of this product available - see illuminated menuboard Lumi Flexi.  The base is weighted with a metal inlay plate and the unit is perfectly stable indoors. The unit is not intended for permanent outdoor use but short term outdoor use in suitable weather conditions is no problem. The display stand is very portable.  The snap frame is intended for easy change over of paper graphics, either A3 (pictured) or A4 size. The snap frame offers protection to printed menus and printed signs with the supplied poster cover sheet - but the frame is not watertight so paper inserts could get spoiled outdoors in wet conditions. The stand won't suffer but you may need to replace the printout. |
|---------------------------|---------------------------------------------------------------------------------------------------------------------------------------------------------------------------------------------------------------------------------------------------------------------------------------------------------------------------------------------------------------------------------------------------------------------------------------------------------------------------------------------------------------------------------------------------------------------------------------------------------------------------------------------------------------------------------------------------------------------------------------------------------------------------------------------------------------------------------------------------------------------------------------------------------------------------------------------------------------------------------|
| Assembly and Installation | Easy to set up with minimal assembly required.                                                                                                                                                                                                                                                                                                                                                                                                                                                                                                                                                                                                                                                                                                                                                                                                                                                                                                                                  |
| Delivery and Returns      | <ul> <li>We offer a choice of delivery options tailored to the goods selected and your location, calculated for you automatically in the Checkout. When feasible, you will be offered options for Free, Economy or Next Day delivery.</li> <li>Any product returned by the purchaser must be unused and in its original packaging, which should be unmarked. If goods are received damaged or faulty we will take care of the problem.</li> <li>For detailed information about Delivery charges or Returns and refund policies, please click on the links below.</li> </ul>                                                                                                                                                                                                                                                                                                                                                                                                     |
| Include in Google Feed    | Yes                                                                                                                                                                                                                                                                                                                                                                                                                                                                                                                                                                                                                                                                                                                                                                                                                                                                                                                                                                             |
| Postable                  | No                                                                                                                                                                                                                                                                                                                                                                                                                                                                                                                                                                                                                                                                                                                                                                                                                                                                                                                                                                              |
| Small parcel              | No                                                                                                                                                                                                                                                                                                                                                                                                                                                                                                                                                                                                                                                                                                                                                                                                                                                                                                                                                                              |
| Oversize                  | No                                                                                                                                                                                                                                                                                                                                                                                                                                                                                                                                                                                                                                                                                                                                                                                                                                                                                                                                                                              |
|                           |                                                                                                                                                                                                                                                                                                                                                                                                                                                                                                                                                                                                                                                                                                                                                                                                                                                                                                                                                                                 |