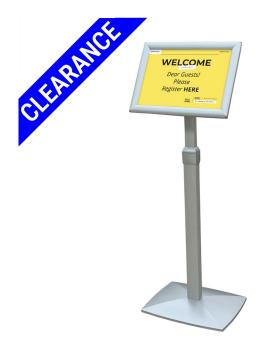

### **Short Description**

- Premium quality, fully adjustable sign stand for A<sub>3</sub> or A<sub>4</sub> prints
- Poster stand is adaptable for landscape or portrait, extendable with a multi-angled poster frame
- Foyer, lobby or entrance poster sign stand floor standing with classic silver finish

OVERSTOCKED - NOW ON 25% CLEARANCE DISCOUNT - while stocks last

#### Totally adjustable smart floor sign stand

High-quality adjustable poster stand displays your own printed message professionally. Presenta Flexi excels as a flexible menu board in high-class restaurants, or as a premium sign stand to welome guests to a prestegious club or venue. This smart sign stand is fully adjustable to adapt to changing needs i to display A4 or A4 signs, posters or menus.