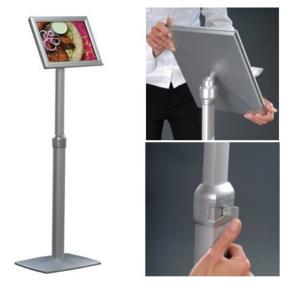

This versatile angled poster stand is based on a clever design. The Presenta Flexi is adjustable in **height**, the frame **angle** can be adjusted. Even the frame **orientation** can be changed from portrait to landscape - quickly and easily for maximum flexibility.

- To set the height a small clamping lever is released. The upper leg slides in and out of the lower leg ideal when you need a sign stand at a specific height. Max. Ht. is 1250 mm.
- The frame angle is also adjustable all the way from vertical to horizontal. Simply undo and re-tighten a locking device behind the frame.
- The A<sub>3</sub> or A<sub>4</sub> snap poster frame can also be set to either landscape and portrait and changed back just as easily: all without tools. Simply flip open the sides to insert your printout in the frame behind the supplied plastic cover sheet.