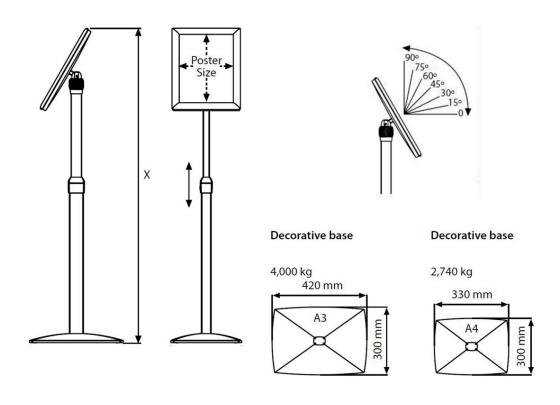

#### Totally adjustable Presenta Flexi makes a very smart floor sign stand

This adjustable poster stand or information display sign stand displays your own printed message simply and professionally. This adjustable pedestal poster stand or extendable angled menu display stand is available in A4 and A3 size.

This versatile angled poster stand is based on a clever design. The Presenta Flexi is adjustable in **height**, the frame **angle** can be adjusted. Even the frame **orientation** can be changed from portrait to landscape - quickly and easily for maximum flexibility.

- To set the height a small clamping lever is released. The upper leg slides in and out of the lower leg ideal when you need a sign stand at a specific height. Max. Ht. is 1250 mm.
- The frame angle is also adjustable all the way from vertical to horizontal. Simply undo and re-tighten a locking device behind the frame.
- The A<sub>3</sub> or A<sub>4</sub> snap poster frame can also be set to either landscape and portrait and changed back just as easily: all without tools. Simply flip open the sides to insert your printout in the frame behind the supplied plastic cover sheet.