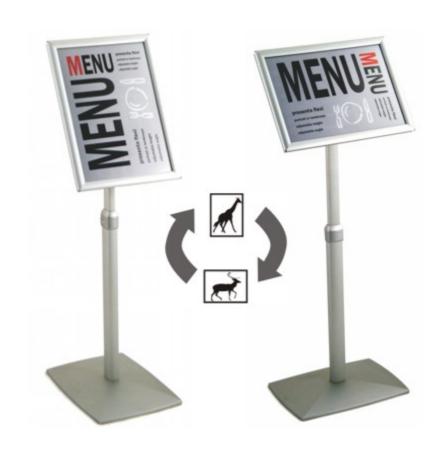

This versatile angled poster stand is based on a clever design. The Presenta Flexi is adjustable in **height**, the frame **angle** can be adjusted. Even the frame **orientation** can be changed from portrait to landscape - quickly and easily for maximum flexibility.

- To set the height a small clamping lever is released. The upper leg slides in and out of the lower leg ideal when you need a sign stand at a specific height. Max. Ht. is 1250 mm.
- The frame angle is also adjustable all the way from vertical to horizontal. Simply undo and re-tighten a locking device behind the frame.
- The A<sub>3</sub> or A<sub>4</sub> snap poster frame can also be set to either landscape and portrait and changed back just as easily: all without tools. Simply flip open the sides to insert your printout in the frame behind the supplied plastic cover sheet.

Colour: Silver

| More Information       | Flexible Menu Board Applications  The Presenta Flexi is ideal for displaying menus at the door of a restaurant, product details in a car showroom or direction notices at a meeting or exhibition venue - it's totally flexible! There is also an illuminated version of this product available - see illuminated menuboard Lumi Flexi.  The base is weighted with a metal inlay plate and the unit is perfectly stable indoors. The unit is not intended for permanent outdoor use but short term outdoor use in suitable weather conditions is no problem. The display stand is very portable.  The snap frame is intended for easy change over of paper graphics, either A3 (pictured) or A4 size. The snap frame offers protection to printed menus and printed signs with the supplied poster cover sheet - but the frame is not watertight so paper inserts could get spoiled outdoors in wet conditions. The stand won't suffer but you may need to replace the printout. |
|------------------------|----------------------------------------------------------------------------------------------------------------------------------------------------------------------------------------------------------------------------------------------------------------------------------------------------------------------------------------------------------------------------------------------------------------------------------------------------------------------------------------------------------------------------------------------------------------------------------------------------------------------------------------------------------------------------------------------------------------------------------------------------------------------------------------------------------------------------------------------------------------------------------------------------------------------------------------------------------------------------------|
| Delivery and Returns   | <ul> <li>We offer a choice of delivery options tailored to the goods selected and your location, calculated for you automatically in the Checkout. When feasible, you will be offered options for Free, Economy or Next Day delivery.</li> <li>Any product returned by the purchaser must be unused and in its original packaging, which should be unmarked. If goods are received damaged or faulty we will take care of the problem.</li> <li>For detailed information about Delivery charges or Returns and refund policies, please click on the links below.</li> </ul>                                                                                                                                                                                                                                                                                                                                                                                                      |
| Include in Google Feed | Yes                                                                                                                                                                                                                                                                                                                                                                                                                                                                                                                                                                                                                                                                                                                                                                                                                                                                                                                                                                              |
| Postable               | No                                                                                                                                                                                                                                                                                                                                                                                                                                                                                                                                                                                                                                                                                                                                                                                                                                                                                                                                                                               |
| Small parcel           | No                                                                                                                                                                                                                                                                                                                                                                                                                                                                                                                                                                                                                                                                                                                                                                                                                                                                                                                                                                               |
| Oversize               | No                                                                                                                                                                                                                                                                                                                                                                                                                                                                                                                                                                                                                                                                                                                                                                                                                                                                                                                                                                               |