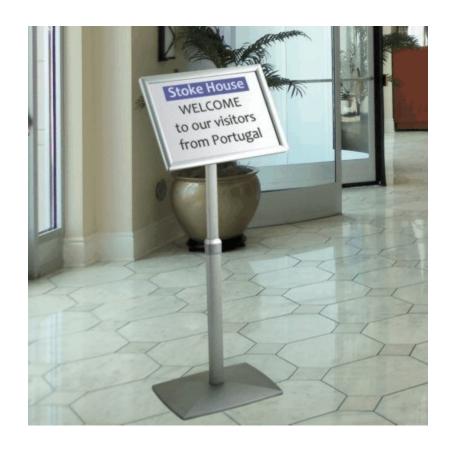

#### Totally adjustable Presenta Flexi makes a very smart floor sign stand

This adjustable poster stand or information display sign stand displays your own printed message simply and professionally. This adjustable pedestal poster stand or extendable angled menu display stand is available in A4 and A3 size.

Colour: Silver

| More Information       | Flexible Menu Board Applications  The Presenta Flexi is ideal for displaying menus at the door of a restaurant, product details in a car showroom or direction notices at a meeting or exhibition venue - it's totally flexible! There is also an illuminated version of this product available - see illuminated menuboard Lumi Flexi.  The base is weighted with a metal inlay plate and the unit is perfectly stable indoors. The unit is not intended for permanent outdoor use but short term outdoor use in suitable weather conditions is no problem. The display stand is very portable.  The snap frame is intended for easy change over of paper graphics, either A3 (pictured) or A4 size. The snap frame offers protection to printed menus and printed signs with the supplied poster cover sheet - but the frame is not watertight so paper inserts could get spoiled outdoors in wet conditions. The stand won't suffer but you may need to replace the printout. |
|------------------------|----------------------------------------------------------------------------------------------------------------------------------------------------------------------------------------------------------------------------------------------------------------------------------------------------------------------------------------------------------------------------------------------------------------------------------------------------------------------------------------------------------------------------------------------------------------------------------------------------------------------------------------------------------------------------------------------------------------------------------------------------------------------------------------------------------------------------------------------------------------------------------------------------------------------------------------------------------------------------------|
| Delivery and Returns   | <ul> <li>We offer a choice of delivery options tailored to the goods selected and your location, calculated for you automatically in the Checkout. When feasible, you will be offered options for Free, Economy or Next Day delivery.</li> <li>Any product returned by the purchaser must be unused and in its original packaging, which should be unmarked. If goods are received damaged or faulty we will take care of the problem.</li> <li>For detailed information about Delivery charges or Returns and refund policies, please click on the links below.</li> </ul>                                                                                                                                                                                                                                                                                                                                                                                                      |
| Include in Google Feed | Yes                                                                                                                                                                                                                                                                                                                                                                                                                                                                                                                                                                                                                                                                                                                                                                                                                                                                                                                                                                              |
| Postable               | No                                                                                                                                                                                                                                                                                                                                                                                                                                                                                                                                                                                                                                                                                                                                                                                                                                                                                                                                                                               |
| Small parcel           | No                                                                                                                                                                                                                                                                                                                                                                                                                                                                                                                                                                                                                                                                                                                                                                                                                                                                                                                                                                               |
| Oversize               | No                                                                                                                                                                                                                                                                                                                                                                                                                                                                                                                                                                                                                                                                                                                                                                                                                                                                                                                                                                               |