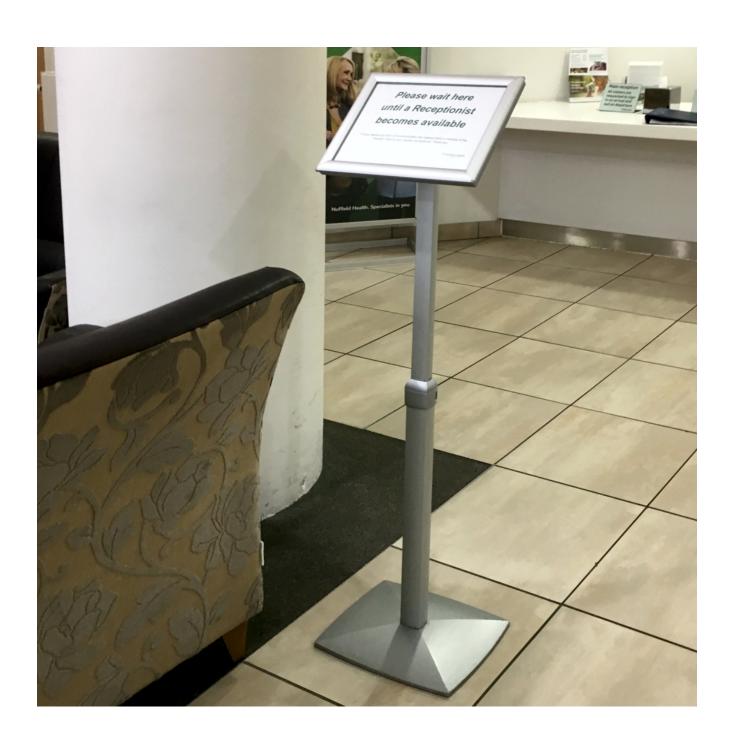

#### Totally adjustable Presenta Flexi makes a very smart floor sign stand

This adjustable poster stand or information display sign stand displays your own printed message simply and professionally. This adjustable pedestal poster stand or extendable angled menu display stand is available in A4 and A3 size.

This versatile angled poster stand is based on a clever design. The Presenta Flexi is adjustable in **height**, the frame **angle** can be adjusted. Even the frame **orientation** can be changed from portrait to landscape - quickly and easily for maximum flexibility.