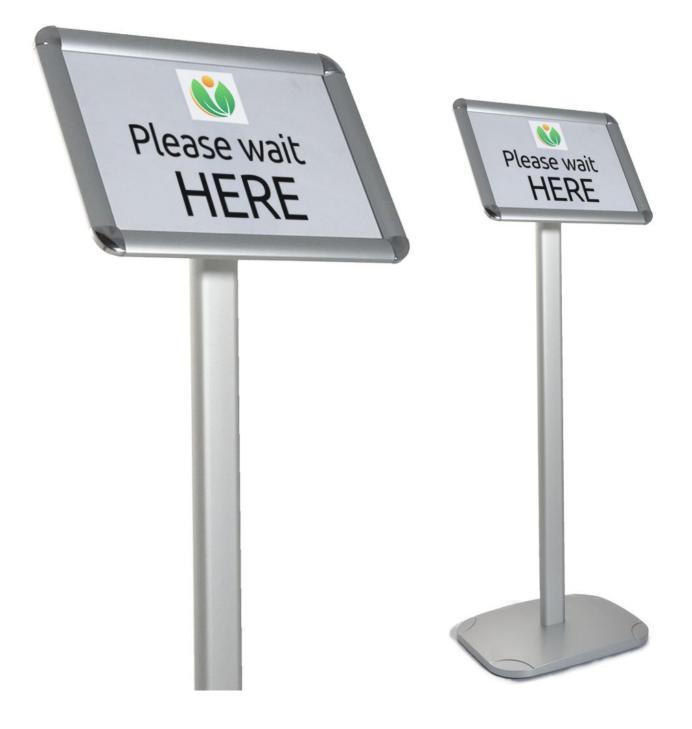

Sign display floor stand A4 A3

## **Short Description**

- A3 or A4 Sign stands with snap frame poster holder, adjusts portrait or landscape
- Angled floor stands for information signs or any message you need to convey
- Angled snap frame floor signs presented at hip height, with smart silver finish

#### Economic floor sign stand with angled snap frame A4 & A3

**Presenta Eco** is a smart low-cost sign display stand featuring an angled poster frame – either A4 or A3 size. This silver floor sign stand is perfect where an angled poster frame is required, mounted on an easy-to-use portable sign stand. Display any printed message such as 'Please wait here', 'Queue this way', 'One way system' or other information signs.

- Tremendous value from this well made sign display stand. Compact to transport and quick to assemble.
- A4 or A3 poster frame adjustable for portrait or landscape display. Simply slacken the wing nut on the back of the frame and swivel.
- The poster frame is mounted at an angle for easy reading e.g. at waist height and convenient for seated wheelchair users.
- Snap frame design makes it easy to insert and update your sign or menu printed on ordinary paper or thin card. Poster cover sheet is included. Rounded chrome corners offer safety in use and attractive detailing.
- Both A4 and A3 models share the same base for extra height or increased stability at A3 size consider the alternative Presenta Deco a similar sign stand with a higher specification.
- Presenta Eco nett weight A4: 3.0kg A3: 3.3kg Base size - A4 and A3: 330 x 250mm Height Port/Land - A4: 1000/950mm A3: 1050/1000mm