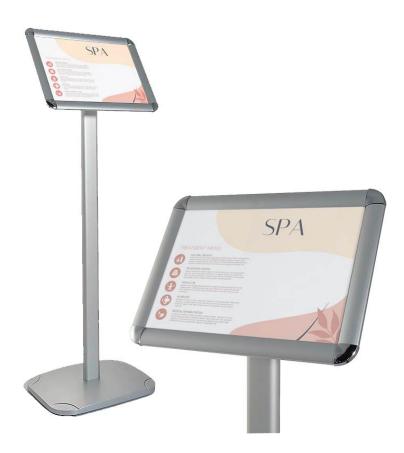

## **Short Description**

- A3 or A4 Sign stands with snap frame poster holder, adjusts portrait or landscape
- Angled floor stands for information signs or any message you need to convey
- Angled snap frame floor signs presented at hip height, with smart silver finish

#### Economic floor sign stand with angled snap frame A4 & A3

**Presenta Eco** is a smart low-cost sign display stand featuring an angled poster frame – either A4 or A3 size. This silver floor sign stand is perfect where an angled poster frame is required, mounted on an easy-to-use portable sign stand. Display any printed message such as 'Please wait here', 'Queue this way', 'One way system' or other information signs.

- Tremendous value from this well made sign display stand. Compact to transport and quick to assemble.
- A4 or A3 poster frame adjustable for portrait or landscape display. Simply slacken the wing nut on the back of the frame and swivel.
- The poster frame is mounted at an angle for easy reading e.g. at waist height and convenient for seated wheelchair users.
- Snap frame design makes it easy to insert and update your sign or menu printed on ordinary paper or thin card. Poster cover sheet is included. Rounded chrome corners offer safety in use and attractive detailing.
- Both A4 and A3 models share the same base for extra height or increased stability at A3 size consider the alternative Presenta Deco a similar sign stand with a higher specification.
- Presenta Eco nett weight A4: 3.0kg A3: 3.3kg Base size - A4 and A3: 330 x 250mm Height Port/Land - A4: 1000/950mm A3: 1050/1000mm