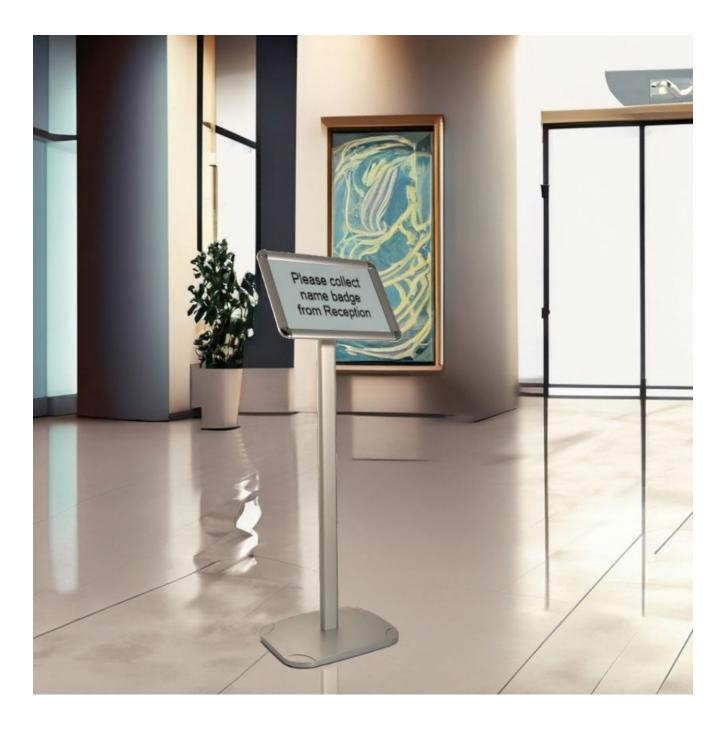

#### Economic floor sign stand with angled snap frame A4 & A3

**Presenta Eco** is a smart low-cost sign display stand featuring an angled poster frame – either A4 or A3 size. This silver floor sign stand is perfect where an angled poster frame is required, mounted on an easy-to-use portable sign stand. Display any printed message such as 'Please wait here', 'Queue this way', 'One way system' or other information signs.

stands

**Applications for Presenta Eco sign** 