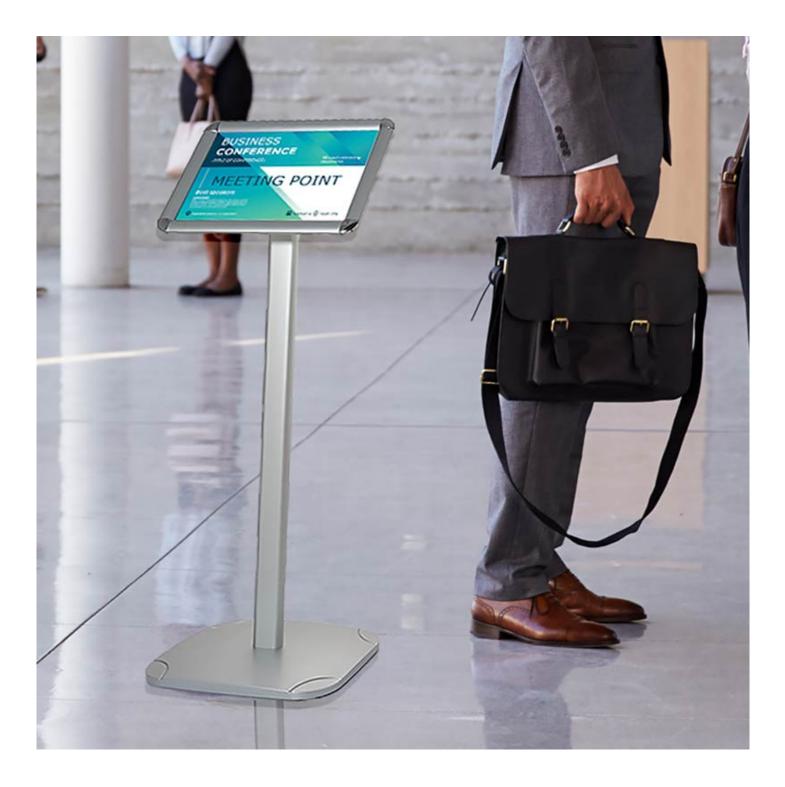

| More Information       | <ul> <li>Stands</li> <li>The cover sheet protects your paper insert from dust and finger marks but it does not provide water-proofing. This sign stand is intended for indoor use. The A4 model could be used outdoors on dry days, making a convenient portable sign holder. The A3 model is not recommended for outdoor use on windy days as the base is too small to offer adequate stability. We suggest the alternative Presenta Deco - the A3 model is slightly taller and comes with a larger and heavier base reducing the risk of toppling over.</li> <li>We also offer adjustable height and adjustable angle floor stand called Presenta Flexi - it is a premium model for maximum versatility.</li> <li>Product and exhibition signage stands they also double as valuable product information stands for use on exhibition trade show stands.</li> <li>If you have a large product and you need to display some information this compact stand does the job nicely. Just as much at home on a boat show stand as in a car showroom the sign stands are easily moved around for when you just need a sign in a hurry.</li> </ul> |
|------------------------|----------------------------------------------------------------------------------------------------------------------------------------------------------------------------------------------------------------------------------------------------------------------------------------------------------------------------------------------------------------------------------------------------------------------------------------------------------------------------------------------------------------------------------------------------------------------------------------------------------------------------------------------------------------------------------------------------------------------------------------------------------------------------------------------------------------------------------------------------------------------------------------------------------------------------------------------------------------------------------------------------------------------------------------------------------------------------------------------------------------------------------------------|
| Delivery and Returns   | <ul> <li>We offer a choice of delivery options tailored to the goods selected and your location, calculated for you automatically in the Checkout. When feasible, you will be offered options for Free, Economy or Next Day delivery.</li> <li>Any product returned by the purchaser must be unused and in its original packaging, which should be unmarked. If goods are received damaged or faulty we will take care of the problem.</li> <li>For detailed information about Delivery charges or Returns and refund policies, please click on the links below.</li> </ul>                                                                                                                                                                                                                                                                                                                                                                                                                                                                                                                                                                  |
| Include in Google Feed | Yes                                                                                                                                                                                                                                                                                                                                                                                                                                                                                                                                                                                                                                                                                                                                                                                                                                                                                                                                                                                                                                                                                                                                          |
| Postable               | No                                                                                                                                                                                                                                                                                                                                                                                                                                                                                                                                                                                                                                                                                                                                                                                                                                                                                                                                                                                                                                                                                                                                           |
| Small parcel           | No                                                                                                                                                                                                                                                                                                                                                                                                                                                                                                                                                                                                                                                                                                                                                                                                                                                                                                                                                                                                                                                                                                                                           |
| Oversize               | No                                                                                                                                                                                                                                                                                                                                                                                                                                                                                                                                                                                                                                                                                                                                                                                                                                                                                                                                                                                                                                                                                                                                           |
|                        |                                                                                                                                                                                                                                                                                                                                                                                                                                                                                                                                                                                                                                                                                                                                                                                                                                                                                                                                                                                                                                                                                                                                              |

stands

**Applications for Presenta Eco sign** 