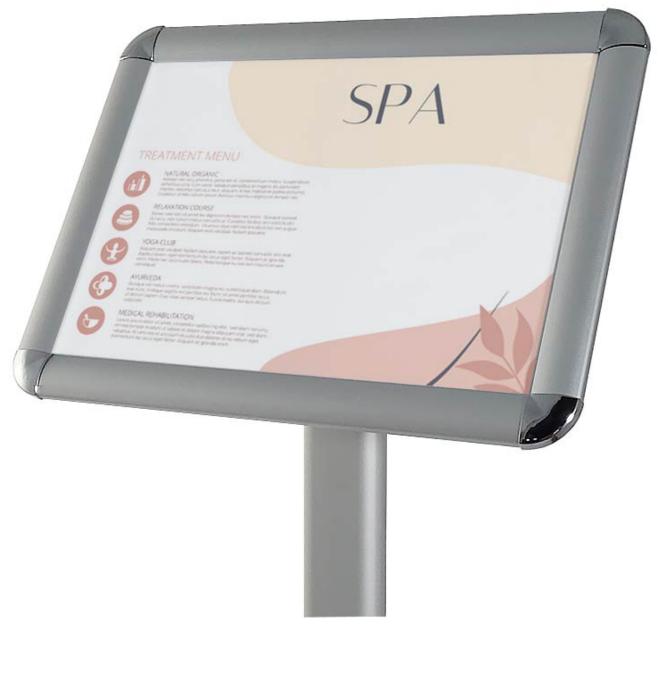

## **Short Description**

- A3 or A4 Sign stands with snap frame poster holder, adjusts portrait or landscape
- Angled floor stands for information signs or any message you need to convey
- Angled snap frame floor signs presented at hip height, with smart silver finish

#### Economic floor sign stand with angled snap frame A4 & A3

**Presenta Eco** is a smart low-cost sign display stand featuring an angled poster frame – either A4 or A3 size. This silver floor sign stand is perfect where an angled poster frame is required, mounted on an easy-to-use portable sign stand. Display any printed message such as 'Please wait here', 'Queue this way', 'One way system' or other information signs.

- Tremendous value from this well made sign display stand. Compact to transport and quick to assemble.
- A4 or A3 poster frame adjustable for portrait or landscape display. Simply slacken the wing nut on the back of the frame and swivel.
- The poster frame is mounted at an angle for easy reading e.g. at waist height and convenient for seated wheelchair users.
- Snap frame design makes it easy to insert and update your sign or menu printed on ordinary paper or thin card. Poster cover sheet is included. Rounded chrome corners offer safety in use and attractive detailing.
- Both A4 and A3 models share the same base for extra height or increased stability at A3 size consider the alternative Presenta Deco a similar sign stand with a higher specification.
- Presenta Eco nett weight A4: 3.0kg A3: 3.3kg Base size - A4 and A3: 330 x 250mm Height Port/Land - A4: 1000/950mm A3: 1050/1000mm