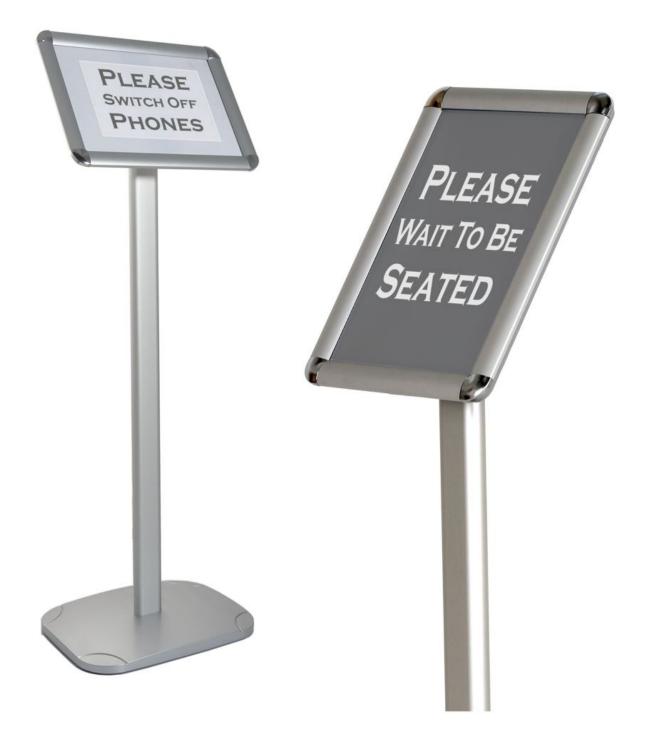

#### Economic floor sign stand with angled snap frame A4 & A3

**Presenta Eco** is a smart low-cost sign display stand featuring an angled poster frame – either A4 or A3 size. This silver floor sign stand is perfect where an angled poster frame is required, mounted on an easy-to-use portable sign stand. Display any printed message such as 'Please wait here', 'Queue this way', 'One way system' or other information signs.

stands

**Applications for Presenta Eco sign** 