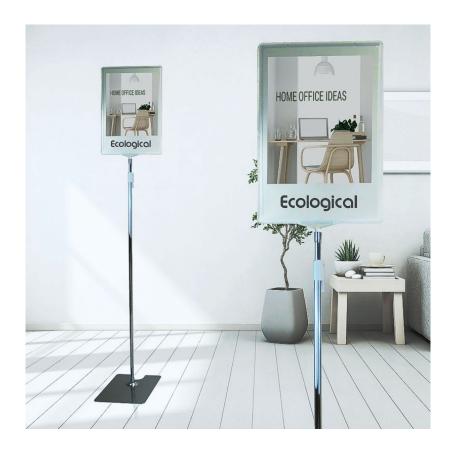

# Chrome sign stand with adjustable height A<sub>4</sub> A<sub>3</sub>

## **Short Description**

- Large heavy-duty chrome sign stand to display A4 and A3 signs portrait or landscape
- Durable clear plastic slot-entry frame for printed paper or showcards, with optional poster sleeves
- Freestanding pedestal sign with adjustable height pole from 135cm to 180cm overall
- A nestable base makes this floor sign stand stackable for compact storage when not in use

### Chrome sign stand A4 and A3 paper inserts

A practical and economical chrome sign stand is perfect to display printed signs and notices or for in-store price promotions.

The study base and adjustable height pole are made of metal with a shiny chrome finish. The A4 or A3 frames are made from clear virtually-unbreakable plastic. Optional U-shape clear poster sleeves are available separately.

The tall sign-holding stand is stable indoors in freestanding situations. Additionally, the base is flat for use under pallets in cash & carry stores or to display POS above merchandise stacked on the floor in convenience stores. The chrome sign stand is by no means confined to shops and warehouses as a large retail POS stand. It offers a great solution for displaying information at eye level in almost any budget-conscious indoor environment.

#### Adjustable height sign stand features

- Clear plastic show card frames with T-piece connector simply pop your printed material into the frame (recommend using the plastic U-pocket). Suitable for two-sided displays.
- Chrome tube, adjustable height 100 cm + frame up to 150 cm + frame, to display at eye level.
- Flat metal base with cut-out for nesting stands to permit compact storage when not in use.
- Bases are designed to slot under stacks of boxes, pallets or other retail merchandise.
- Order optional thin anti-glare U pockets separately suggested for most printed paper inserts (except for thicker card stock).