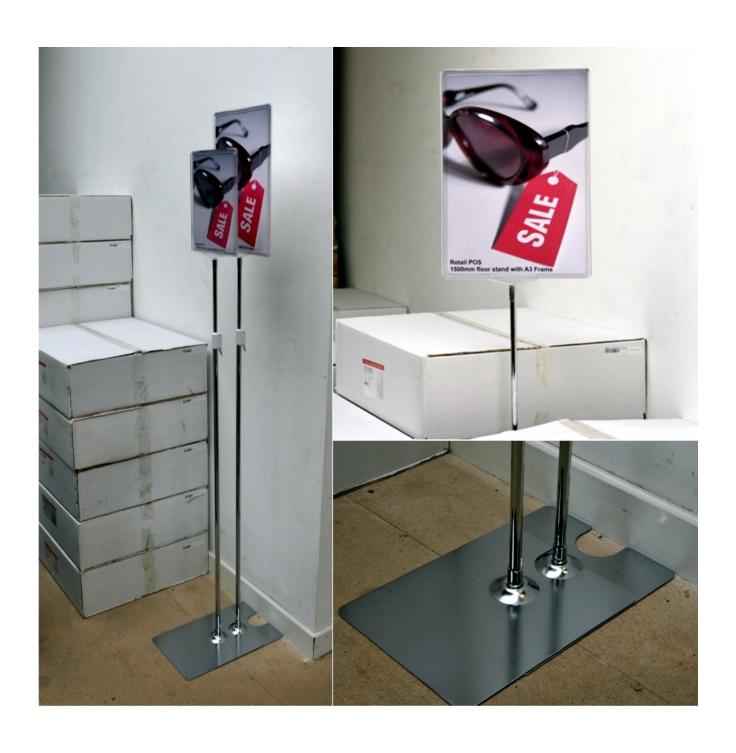

## **Short Description**

- Large heavy-duty chrome sign stand to display A4 and A3 signs portrait or landscape
- Durable clear plastic slot-entry frame for printed paper or showcards, with optional poster sleeves
- Freestanding pedestal sign with adjustable height pole from 135cm to 180cm overall
- A nestable base makes this floor sign stand stackable for compact storage when not in use

### Chrome sign stand A4 and A3 paper inserts

A practical and economical chrome sign stand is perfect to display printed signs and notices or for in-store price promotions.

The study base and adjustable height pole are made of metal with a shiny chrome finish. The A4 or A3 frames are made from clear virtually-unbreakable plastic. Optional U-shape clear poster sleeves are available separately.

The tall sign-holding stand is stable indoors in freestanding situations. Additionally, the base is flat for use under pallets in cash & carry stores or to display POS above merchandise stacked on the floor in convenience stores. The chrome sign stand is by no means confined to shops and warehouses as a large retail POS stand. It offers a great solution for displaying information at eye level in almost any budget-conscious indoor environment.

#### Adjustable height sign stand features

- Clear plastic show card frames with T-piece connector simply pop your printed material into the frame (recommend using the plastic U-pocket). Suitable for two-sided displays.
- Chrome tube, adjustable height 100 cm + frame up to 150 cm + frame, to display at eye level.
- Flat metal base with cut-out for nesting stands to permit compact storage when not in use.
- Bases are designed to slot under stacks of boxes, pallets or other retail merchandise.
- Order optional thin anti-glare U pockets separately suggested for most printed paper inserts (except for thicker card stock).