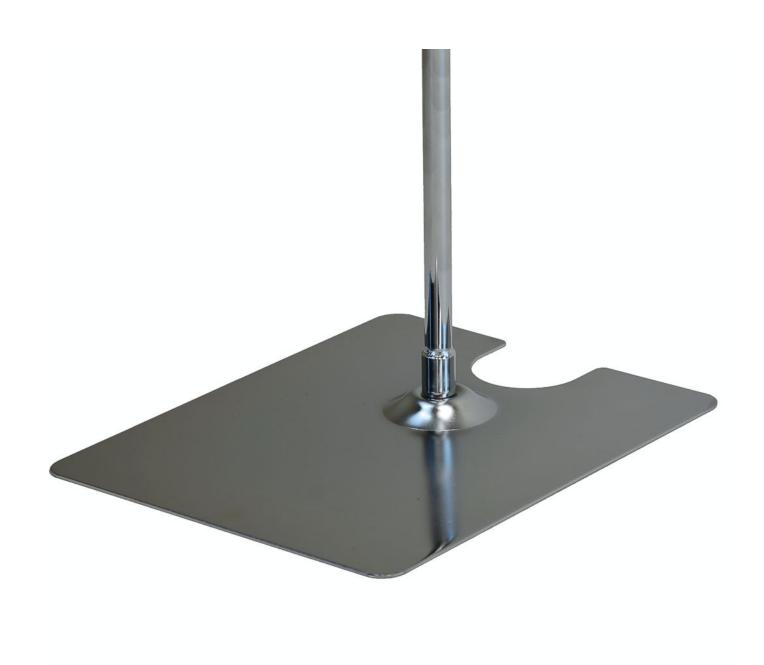

#### Adjustable height sign stand features

- Clear plastic show card frames with T-piece connector simply pop your printed material into the frame (recommend using the plastic U-pocket). Suitable for two-sided displays.
- Chrome tube, adjustable height 100 cm + frame up to 150 cm + frame, to display at eye level.
- Flat metal base with cut-out for nesting stands to permit compact storage when not in use.
- Bases are designed to slot under stacks of boxes, pallets or other retail merchandise.
- Order optional thin anti-glare U pockets separately suggested for most printed paper inserts (except for thicker card stock).

- Simple self-assembly.
- 14mm spanner (not included) is required to assemble base to the tube.
- U-pockets are thin plastic (200 microns) folded to make a sleeve into which paper printed POS can be inserted.