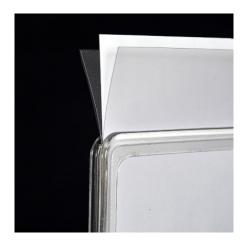

#### **ATTENTION: Not for laminated POS**

These clear plastic frames will **not** fit encapsulated paper (i.e. A4 or A3 with an extra border).

We have a solution: Free-standing sign stands for laminated paper.

Unlike our popular Slim Frames these clear plastic round-cornered frames do not come with a correx backing sheet and the slot is too narrow to fit one. The maximum POS thickness is 11mm card. Two thinner sheets can be inserted back to back.