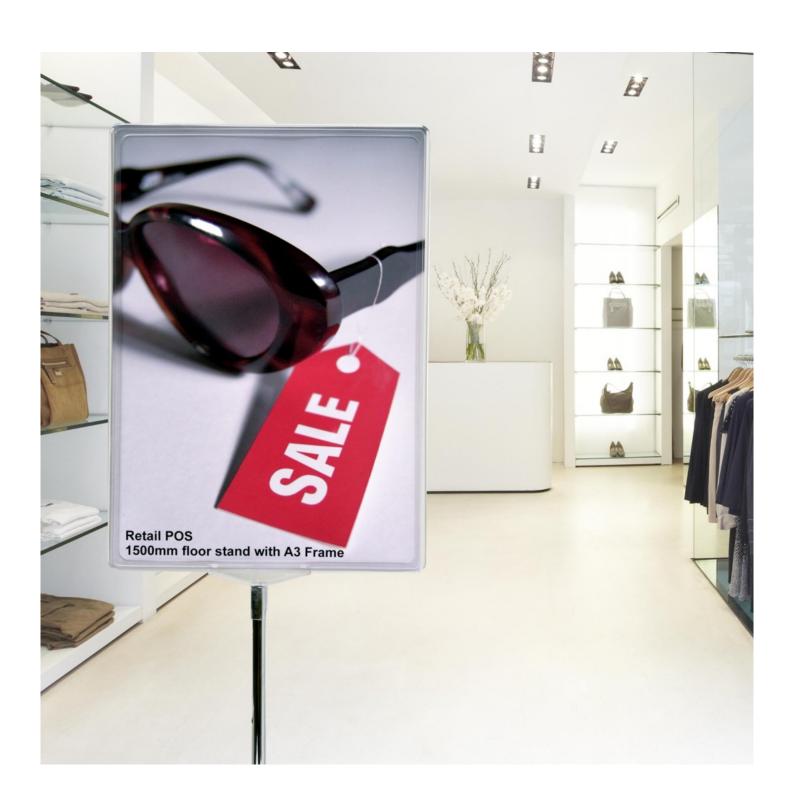

The tall sign-holding stand is stable indoors in freestanding situations. Additionally, the base is flat for use under pallets in cash & carry stores or to display POS above merchandise stacked on the floor in convenience stores. The chrome sign stand is by no means confined to shops and warehouses as a large retail POS stand. It offers a great solution for displaying information at eye level in almost any budget-conscious indoor environment.

#### Tall floor sign stands for shops are economical and robust.

They are only intended for indoor use – ideal for most retail store types including supermarket floor POS, convenience store product stacks, electrical and houseware retailers, fashion boutiques etc.