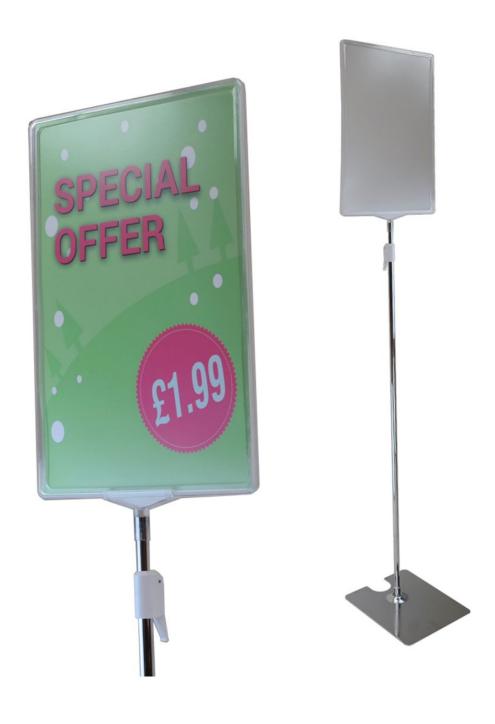

# Chrome sign stand with adjustable height A<sub>4</sub> A<sub>3</sub>

## **Short Description**

- Large heavy-duty chrome sign stand to display A4 and A3 signs portrait or landscape
- Durable clear plastic slot-entry frame for printed paper or showcards, with optional poster sleeves
- Freestanding pedestal sign with adjustable height pole from 135cm to 180cm overall
- A nestable base makes this floor sign stand stackable for compact storage when not in use

### Chrome sign stand A4 and A3 paper inserts

A practical and economical chrome sign stand is perfect to display printed signs and notices or for in-store price promotions.

The study base and adjustable height pole are made of metal with a shiny chrome finish. The A4 or A3 frames are made from clear virtually-unbreakable plastic. Optional U-shape clear poster sleeves are available separately.

#### Adjustable height sign stand features

- Clear plastic show card frames with T-piece connector simply pop your printed material into the frame (recommend using the plastic U-pocket). Suitable for two-sided displays.
- Chrome tube, adjustable height 100 cm + frame up to 150 cm + frame, to display at eye level.
- Flat metal base with cut-out for nesting stands to permit compact storage when not in use.
- Bases are designed to slot under stacks of boxes, pallets or other retail merchandise.
- Order optional thin anti-glare U pockets separately suggested for most printed paper inserts (except for thicker card stock).

Adjustable height sign stand dimensions

- We offer a choice of delivery options tailored to the goods selected and your location, calculated for you automatically in the Checkout. When feasible, you will be offered options for Free, Economy or Next Day delivery.
- Any product returned by the purchaser must be unused and in its original packaging, which should be unmarked. If goods are received damaged or faulty we will take care of the problem.
- For detailed information about Delivery charges or Returns and refund policies, please click on the links below.