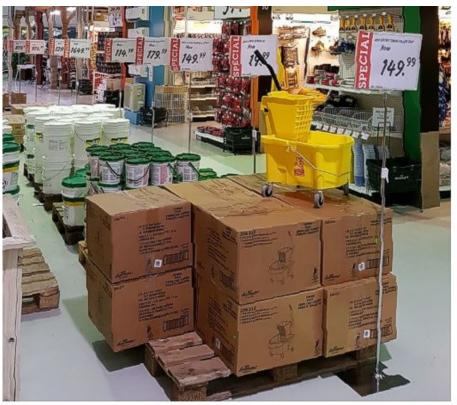

The tall sign-holding stand is stable indoors in freestanding situations. Additionally, the base is flat for use under pallets in cash & carry stores or to display POS above merchandise stacked on the floor in convenience stores. The chrome sign stand is by no means confined to shops and warehouses as a large retail POS stand. It offers a great solution for displaying information at eye level in almost any budget-conscious indoor environment.

#### Adjustable height sign stand features

- Clear plastic show card frames with T-piece connector simply pop your printed material into the frame (recommend using the plastic U-pocket). Suitable for two-sided displays.
- Chrome tube, adjustable height 100 cm + frame up to 150 cm + frame, to display at eye level.
- Flat metal base with cut-out for nesting stands to permit compact storage when not in use.
- Bases are designed to slot under stacks of boxes, pallets or other retail merchandise.
- Order optional thin anti-glare U pockets separately suggested for most printed paper inserts (except for thicker card stock).

#### Tall floor sign stands for shops are economical and robust.

They are only intended for indoor use – ideal for most retail store types including supermarket floor POS, convenience store product stacks, electrical and houseware retailers, fashion boutiques etc.