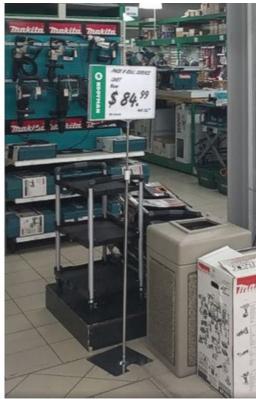

# Chrome sign stand with adjustable height A<sub>4</sub> A<sub>3</sub>

## **Short Description**

- Large heavy-duty chrome sign stand to display A4 and A3 signs portrait or landscape
- Durable clear plastic slot-entry frame for printed paper or showcards, with optional poster sleeves
- Freestanding pedestal sign with adjustable height pole from 135cm to 180cm overall
- A nestable base makes this floor sign stand stackable for compact storage when not in use

### Chrome sign stand A4 and A3 paper inserts

A practical and economical chrome sign stand is perfect to display printed signs and notices or for in-store price promotions.

The study base and adjustable height pole are made of metal with a shiny chrome finish. The A4 or A3 frames are made from clear virtually-unbreakable plastic. Optional U-shape clear poster sleeves are available separately.

#### Adjustable height sign stand features

- Clear plastic show card frames with T-piece connector simply pop your printed material into the frame (recommend using the plastic U-pocket). Suitable for two-sided displays.
- Chrome tube, adjustable height 100 cm + frame up to 150 cm + frame, to display at eye level.
- Flat metal base with cut-out for nesting stands to permit compact storage when not in use.
- Bases are designed to slot under stacks of boxes, pallets or other retail merchandise.
- Order optional thin anti-glare U pockets separately suggested for most printed paper inserts (except for thicker card stock).