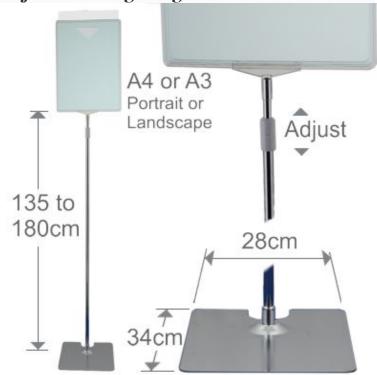

## **Short Description**

- Large heavy-duty chrome sign stand to display A4 and A3 signs portrait or landscape
- Durable clear plastic slot-entry frame for printed paper or showcards, with optional poster sleeves
- Freestanding pedestal sign with adjustable height pole from 135cm to 180cm overall
- A nestable base makes this floor sign stand stackable for compact storage when not in use

#### Adjustable height sign stand features

- Clear plastic show card frames with T-piece connector simply pop your printed material into the frame (recommend using the plastic U-pocket). Suitable for two-sided displays.
- Chrome tube, adjustable height 100 cm + frame up to 150 cm + frame, to display at eye level.
- Flat metal base with cut-out for nesting stands to permit compact storage when not in use.
- Bases are designed to slot under stacks of boxes, pallets or other retail merchandise.
- Order optional thin anti-glare U pockets separately suggested for most printed paper inserts (except for thicker card stock).

Adjustable height sign stand dimensions

- We offer a choice of delivery options tailored to the goods selected and your location, calculated for you automatically in the Checkout. When feasible, you will be offered options for Free, Economy or Next Day delivery.
- Any product returned by the purchaser must be unused and in its original packaging, which should be unmarked. If goods are received damaged or faulty we will take care of the problem.
- For detailed information about Delivery charges or Returns and refund policies, please click on the links below.