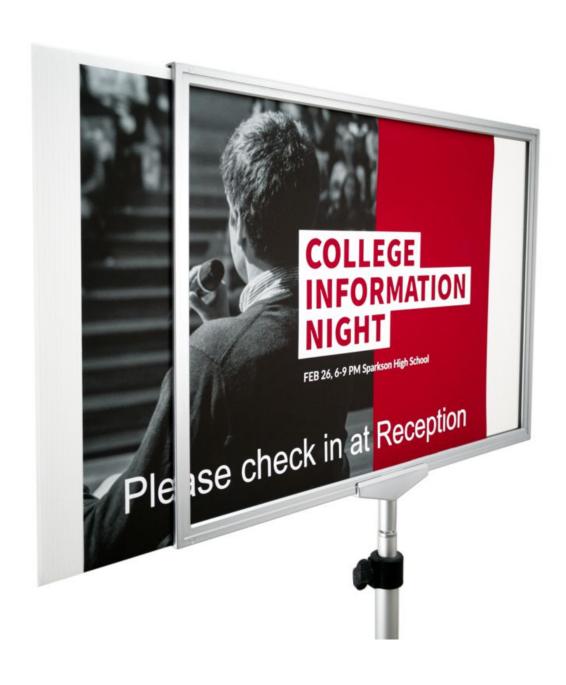

• The poster frame can be fitted landscape or portrait.

- $\bullet\,$  Slot-in style top-load frames, for A4 or A3 prints.
- Optional clear cover sheets available or encapsulate your prints.
- Use single- or double-sided (with two paper prints)
- Adjust the pole height from 1m up to 1.8m as required.
- The flat circular steel base is stable and practical.

A3 or A4 size Silverline frame can be fitted landscape or portrait. The Slim frame can also be exchanged for another size later. The frame has a slot in one edge so a standard print or laminated sign can be inserted. It is supplied with a correx-type backing sheet. If this is removed a 3mm thick sign substrate such as foam centred board can be inserted in its place.