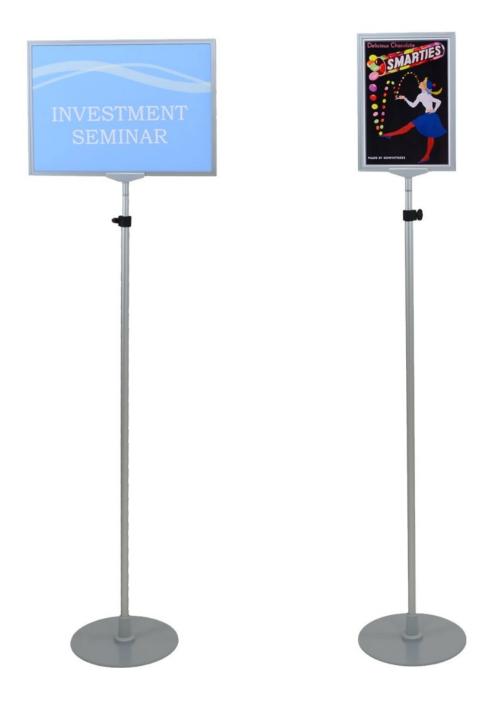

### **Product Images**

### Silver pedestal sign stand with an adjustable height pole

Silverline stylish free-standing sign holders comprise a silver coated plastic top-loading A<sub>3</sub> or A<sub>4</sub> frame supported on an anodised aluminium height-adjustable pole secured by a round metal base with silver paint finish.

- The round metal base is made from steel which has been powder coated silver.
- The diameter of base: 250mm.

The adjustable tube is fitted with a thumb-wheel clamp to allow height adjustment from 1m up to 1.8m high. The frame is clipped into the silver T-piece.