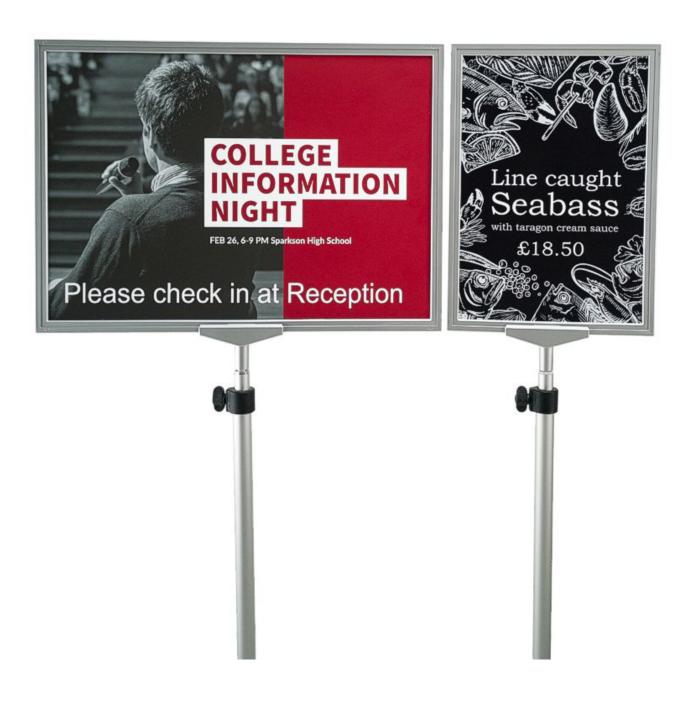

### **Product Images**

### Silver pedestal sign stand with an adjustable height pole

Silverline stylish free-standing sign holders comprise a silver coated plastic top-loading A<sub>3</sub> or A<sub>4</sub> frame supported on an anodised aluminium height-adjustable pole secured by a round metal base with silver paint finish.

• The poster frame can be fitted landscape or portrait.

- $\bullet\,$  Slot-in style top-load frames, for A4 or A3 prints.
- Optional clear cover sheets available or encapsulate your prints.
- Use single- or double-sided (with two paper prints)
- Adjust the pole height from 1m up to 1.8m as required.
- The flat circular steel base is stable and practical.

A3 or A4 size Silverline frame can be fitted landscape or portrait. The Slim frame can also be exchanged for another size later. The frame has a slot in one edge so a standard print or laminated sign can be inserted. It is supplied with a correx-type backing sheet. If this is removed a 3mm thick sign substrate such as foam centred board can be inserted in its place.