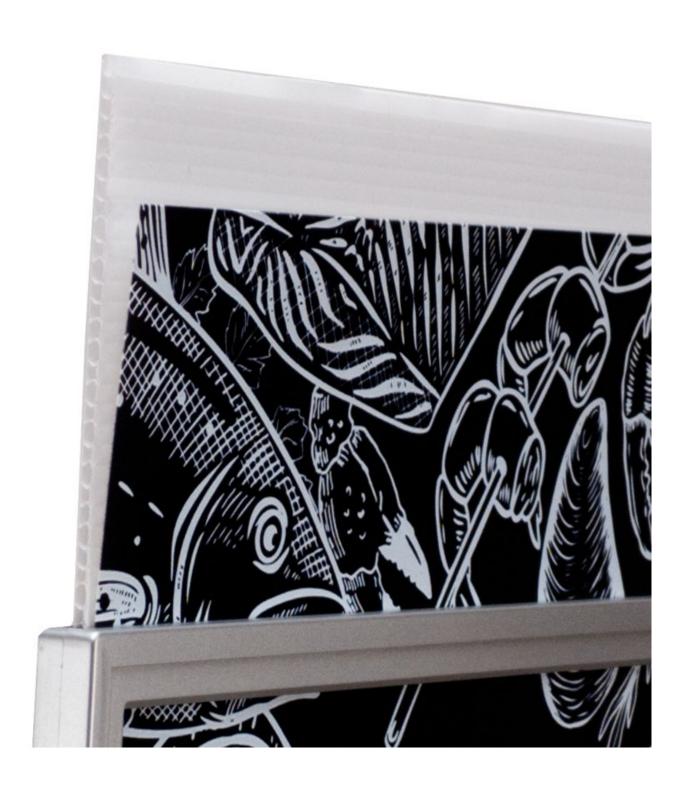

#### **Backing sheet included**

Like all our Slim frames we supply a **backing sheet** made from stiff twin-wall fluted plastic generically known as correx. The correx backing sheet serves to stiffen up paper or laminated signs – especially valuable outdoors. For double-sided use simply insert a sign each side of the backing sheet.

#### **U-pockets to protect prints indoors**

Available accessories include U-pockets - clear thin gauge plastic sleeves plastic to protect paper posters. Note these do not make the sign waterproof and are normally used without the supplied correx backing sheet.