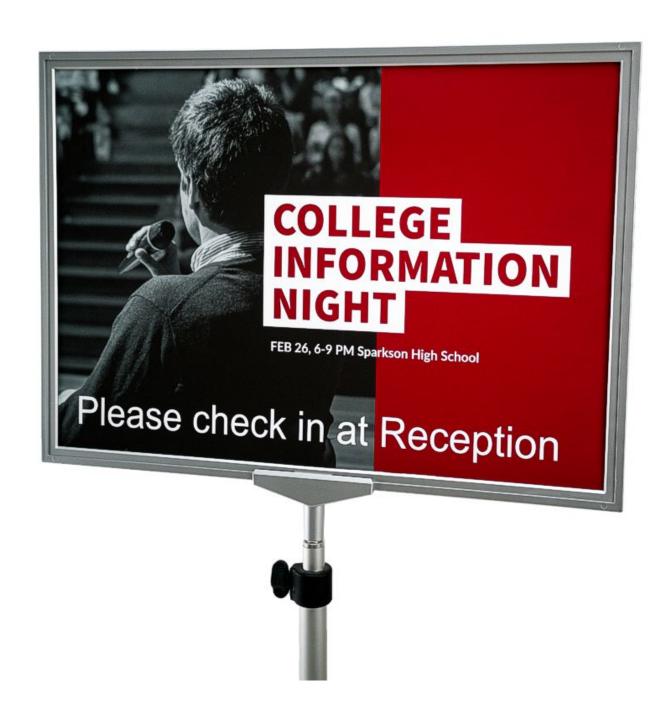

# Sign Stand with silver finish A4 or A3 paper

### Silver pedestal sign stand with an adjustable height pole

Silverline stylish free-standing sign holders comprise a silver coated plastic top-loading A<sub>3</sub> or A<sub>4</sub> frame supported on an anodised aluminium height-adjustable pole secured by a round metal base with silver paint finish.

• The poster frame can be fitted landscape or portrait.

- $\bullet\,$  Slot-in style top-load frames, for A4 or A3 prints.
- Optional clear cover sheets available or encapsulate your prints.
- Use single- or double-sided (with two paper prints)
- Adjust the pole height from 1m up to 1.8m as required.
- The flat circular steel base is stable and practical.

- The round metal base is made from steel which has been powder coated silver.
- The diameter of base: 250mm.

The adjustable tube is fitted with a thumb-wheel clamp to allow height adjustment from 1m up to 1.8m high. The frame is clipped into the silver T-piece.

A3 or A4 size Silverline frame can be fitted landscape or portrait. The Slim frame can also be exchanged for another size later. The frame has a slot in one edge so a standard print or laminated sign can be inserted. It is supplied with a correx-type backing sheet. If this is removed a 3mm thick sign substrate such as foam centred board can be inserted in its place.