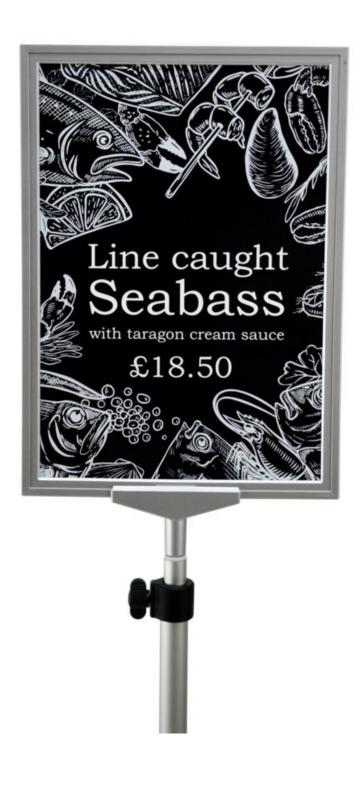

• The poster frame can be fitted landscape or portrait.

- $\bullet\,$  Slot-in style top-load frames, for A4 or A3 prints.
- Optional clear cover sheets available or encapsulate your prints.
- Use single- or double-sided (with two paper prints)
- Adjust the pole height from 1m up to 1.8m as required.
- The flat circular steel base is stable and practical.

A3 or A4 size Silverline frame can be fitted landscape or portrait. The Slim frame can also be exchanged for another size later. The frame has a slot in one edge so a standard print or laminated sign can be inserted. It is supplied with a correx-type backing sheet. If this is removed a 3mm thick sign substrate such as foam centred board can be inserted in its place.