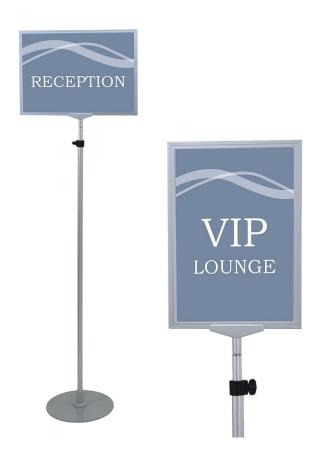

# Sign Stand with silver finish A4 or A3 paper

## **Short Description**

- Floor sign stand with a smart silver finish in A3 and A4 poster frame sizes
- Stable metal base and height adjustable aluminium pole
- Top load frame in silver finish quality ABS plastic

### Silver pedestal sign stand with an adjustable height pole

Silverline stylish free-standing sign holders comprise a silver coated plastic top-loading A<sub>3</sub> or A<sub>4</sub> frame supported on an anodised aluminium height-adjustable pole secured by a round metal base with silver paint finish.

• The poster frame can be fitted landscape or portrait.

- $\bullet\,$  Slot-in style top-load frames, for A4 or A3 prints.
- Optional clear cover sheets available or encapsulate your prints.
- Use single- or double-sided (with two paper prints)
- Adjust the pole height from 1m up to 1.8m as required.
- The flat circular steel base is stable and practical.

- The round metal base is made from steel which has been powder coated silver.
- The diameter of base: 250mm.

The adjustable tube is fitted with a thumb-wheel clamp to allow height adjustment from 1m up to 1.8m high. The frame is clipped into the silver T-piece.