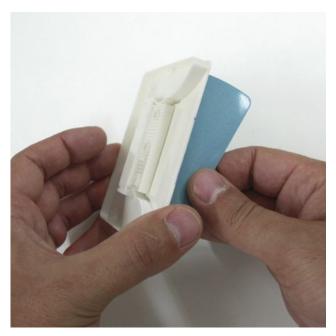

## Pixfix and Pixsafe wall fittings

The hidden fixing systems offering an easy way to hang a panel, sign or picture. Pixfix is for concealed fixing of smaller sign or panels. Pixsafe supports larger pictures or graphic panels with the additional feature of an inbuilt locking mechanism to deter tampering or theft of artwork.

Watch the "How to" video to see just how easy this family of products work with your sign or panel.

Product shown in the video is the Pixsafe. The Pixfix works in the same way just without the lock.

**Pixfix** dimensions are 100 x 100 mm. Max panel weight = 4kg. Full instructions supplied. Adhesive bonding option requires 48 hrs to cure.