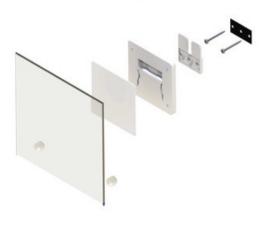

# PixFix components

Instructions supplied

## Pixfix and Pixsafe wall fittings

The hidden fixing systems offering an easy way to hang a panel, sign or picture. Pixfix is for concealed fixing of smaller sign or panels. Pixsafe supports larger pictures or graphic panels with the additional feature of an inbuilt locking mechanism to deter tampering or theft of artwork.