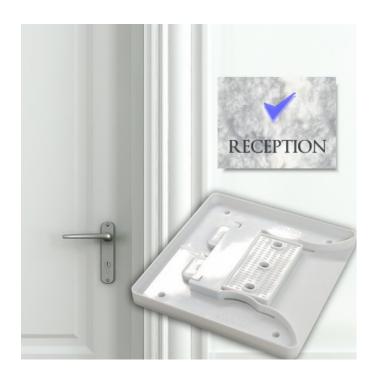

## Pixfix and Pixsafe wall fittings

The hidden fixing systems offering an easy way to hang a panel, sign or picture. Pixfix is for concealed fixing of smaller sign or panels. Pixsafe supports larger pictures or graphic panels with the additional feature of an inbuilt locking mechanism to deter tampering or theft of artwork.

Watch the "How to" video to see just how easy this family of products work with your sign or panel.

Product shown in the video is the Pixsafe. The Pixfix works in the same way just without the lock.

**Pixfix** dimensions are 100 x 100 mm. Max panel weight = 4kg. Full instructions supplied. Adhesive bonding option requires 48 hrs to cure.

**Pixsafe** dimensions are 150 x 200mm. Max panel weight = 6kg. Adhesive bonding to graphic panel requires 48 hrs to cure.