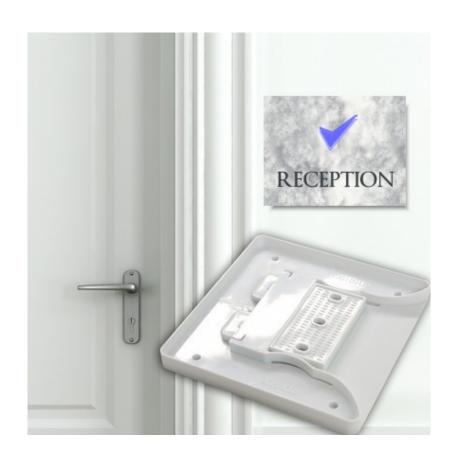

## Hidden fixings for pictures and graphic panels

#### Pixfix and Pixsafe wall fittings

The hidden fixing systems offering an easy way to hang a panel, sign or picture. Pixfix is for concealed fixing of smaller sign or panels. Pixsafe supports larger pictures or graphic panels with the additional feature of an inbuilt locking mechanism to deter tampering or theft of artwork.

Watch the "How to" video to see just how easy this family of products work with your sign or panel.

Product shown in the video is the Pixsafe. The Pixfix works in the same way just without the lock.

**Pixfix** dimensions are 100 x 100 mm. Max panel weight = 4kg. Full instructions supplied. Adhesive bonding option requires 48 hrs to cure.

**Pixsafe** dimensions are 150 x 200mm. Max panel weight = 6kg. Adhesive bonding to graphic panel requires 48 hrs to cure.