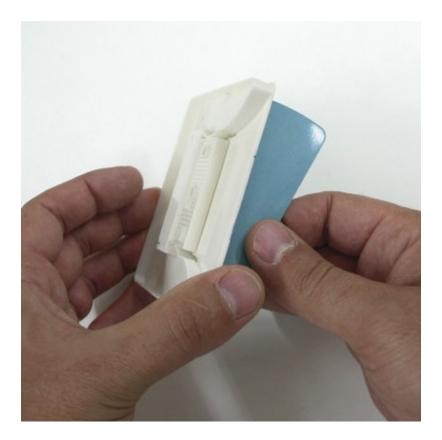

#### Pixfix and Pixsafe wall fittings

The hidden fixing systems offering an easy way to hang a panel, sign or picture. Pixfix is for concealed fixing of smaller sign or panels. Pixsafe supports larger pictures or graphic panels with the additional feature of an inbuilt locking mechanism to deter tampering or theft of artwork.

Watch the "How to" video to see just how easy this family of products work with your sign or panel.

Product shown in the video is the Pixsafe. The Pixfix works in the same way just without the lock.

**Pixfix** dimensions are 100 x 100 mm. Max panel weight = 4kg. Full instructions supplied. Adhesive bonding option requires 48 hrs to cure.