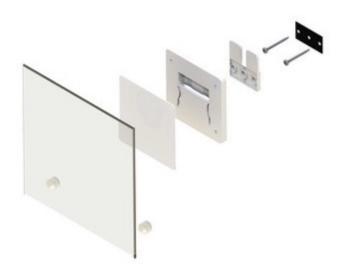

# **PixFix components**

Instructions supplied

#### Pixfix and Pixsafe wall fittings

The hidden fixing systems offering an easy way to hang a panel, sign or picture. Pixfix is for concealed fixing of smaller sign or panels. Pixsafe supports larger pictures or graphic panels with the additional feature of an inbuilt locking mechanism to deter tampering or theft of artwork.

Watch the "How to" video to see just how easy this family of products work with your sign or panel.

Product shown in the video is the Pixsafe. The Pixfix works in the same way just without the lock.

**Pixfix** dimensions are 100 x 100 mm. Max panel weight = 4kg. Full instructions supplied. Adhesive bonding option requires 48 hrs to cure.