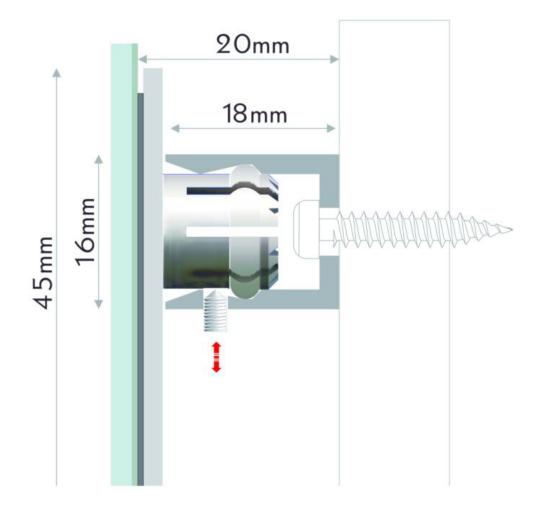

- Invisible sign fixing also for mounting pictures or photographs mounted on acrylic or other substrates.
- Easy fixing to panel and wall.
- Bond with clear adhesive pads supplied (panels up to 600 gm) or screw to rear of panel.
- Complete kit of 4 fixings. Drilling template included.
- Snap off panel positioners for a perfect fit every time
- Stands 18mm from the wall

Watch the "how to" video to see how easy it works! Important: Please view instructions under View more details.

|                        | Please check with a spirit level and then drill the wall<br>using the precise locations now displayed on the wall.<br>The supplied stand-off fittings can then be screwed to the<br>wall using suitable wall plugs.<br>Ensure the grub screws face outwards so they can be<br>accessed once the panel is in place.<br>The panel can then be offered up once more so that the<br>posts engage precisely into the stand-off fittings. From<br>the side of the metal stand-offs insert the allen key to<br>tighten the grub screw and lock the panel in place.                 |
|------------------------|-----------------------------------------------------------------------------------------------------------------------------------------------------------------------------------------------------------------------------------------------------------------------------------------------------------------------------------------------------------------------------------------------------------------------------------------------------------------------------------------------------------------------------------------------------------------------------|
| Delivery and Returns   | <ul> <li>We offer a choice of delivery options tailored to the goods selected and your location, calculated for you automatically in the Checkout. When feasible, you will be offered options for Free, Economy or Next Day delivery.</li> <li>Any product returned by the purchaser must be unused and in its original packaging, which should be unmarked. If goods are received damaged or faulty we will take care of the problem.</li> <li>For detailed information about Delivery charges or Returns and refund policies, please click on the links below.</li> </ul> |
| Include in Google Feed | Yes                                                                                                                                                                                                                                                                                                                                                                                                                                                                                                                                                                         |
| Postable               | No                                                                                                                                                                                                                                                                                                                                                                                                                                                                                                                                                                          |
| Small parcel           | No                                                                                                                                                                                                                                                                                                                                                                                                                                                                                                                                                                          |
| Oversize               | No                                                                                                                                                                                                                                                                                                                                                                                                                                                                                                                                                                          |