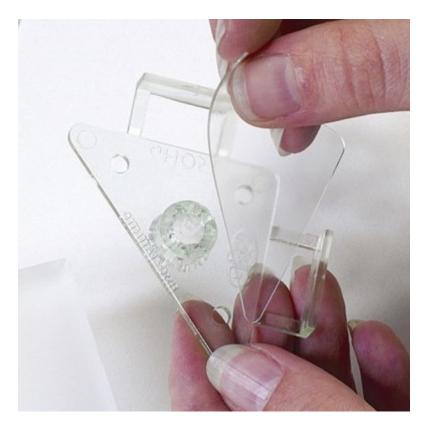

- Invisible sign fixing also for mounting pictures or photographs mounted on acrylic or other substrates.
- Easy fixing to panel and wall.
- Bond with clear adhesive pads supplied (panels up to 600 gm) or screw to rear of panel.
- Complete kit of 4 fixings. Drilling template included.
- Snap off panel positioners for a perfect fit every time
- Stands 18mm from the wall

Watch the "how to" video to see how easy it works! Important: Please view instructions under View more details.

|                        | Please check with a spirit level and then drill the wall<br>using the precise locations now displayed on the wall.<br>The supplied stand-off fittings can then be screwed to the<br>wall using suitable wall plugs.<br>Ensure the grub screws face outwards so they can be<br>accessed once the panel is in place.<br>The panel can then be offered up once more so that the<br>posts engage precisely into the stand-off fittings. From<br>the side of the metal stand-offs insert the allen key to<br>tighten the grub screw and lock the panel in place.                 |
|------------------------|-----------------------------------------------------------------------------------------------------------------------------------------------------------------------------------------------------------------------------------------------------------------------------------------------------------------------------------------------------------------------------------------------------------------------------------------------------------------------------------------------------------------------------------------------------------------------------|
| Delivery and Returns   | <ul> <li>We offer a choice of delivery options tailored to the goods selected and your location, calculated for you automatically in the Checkout. When feasible, you will be offered options for Free, Economy or Next Day delivery.</li> <li>Any product returned by the purchaser must be unused and in its original packaging, which should be unmarked. If goods are received damaged or faulty we will take care of the problem.</li> <li>For detailed information about Delivery charges or Returns and refund policies, please click on the links below.</li> </ul> |
| Include in Google Feed | Yes                                                                                                                                                                                                                                                                                                                                                                                                                                                                                                                                                                         |
| Postable               | No                                                                                                                                                                                                                                                                                                                                                                                                                                                                                                                                                                          |
| Small parcel           | No                                                                                                                                                                                                                                                                                                                                                                                                                                                                                                                                                                          |
| Oversize               | No                                                                                                                                                                                                                                                                                                                                                                                                                                                                                                                                                                          |