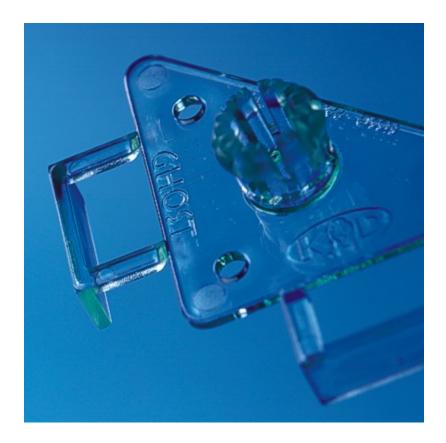

#### Fisso Ghost concealed sign panel fixing.

The fisso Ghost sign fixing system is perfect where traditional standoff fixings are either impractical or would spoil the look of the picture / graphic panel or sign. The Ghost does still have the same effect of standing the graphic off the wall without disturbing the main image.

- Invisible sign fixing also for mounting pictures or photographs mounted on acrylic or other substrates.
- Easy fixing to panel and wall.
- Bond with clear adhesive pads supplied (panels up to 600 gm) or screw to rear of panel.
- Complete kit of 4 fixings. Drilling template included.
- Snap off panel positioners for a perfect fit every time
- Stands 18mm from the wall