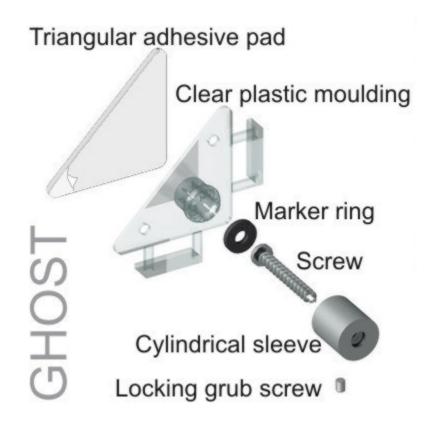

#### Fisso Ghost concealed sign panel fixing.

The fisso Ghost sign fixing system is perfect where traditional standoff fixings are either impractical or would spoil the look of the picture / graphic panel or sign. The Ghost does still have the same effect of standing the graphic off the wall without disturbing the main image.

- Invisible sign fixing also for mounting pictures or photographs mounted on acrylic or other substrates.
- Easy fixing to panel and wall.
- Bond with clear adhesive pads supplied (panels up to 600 gm) or screw to rear of panel.
- Complete kit of 4 fixings. Drilling template included.
- Snap off panel positioners for a perfect fit every time
- Stands 18mm from the wall