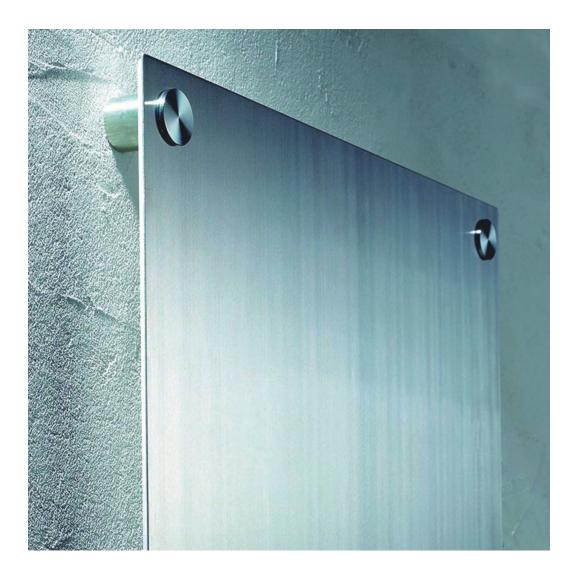

## Stand off panel fixings made from stainless steel

**Steel Range.** High-quality 304 grade stainless steel, elegant facet appearance. Head is inserted through the panel to be fixed and secured by tightening a grub screw from the side.

#### Steel 20

20mm diameter head, 20mm wall stand off ℰ 2-11 mm grip range. Panel hole size 9 - 10 mm diameter.

- The best size of stand-off for your project will depend on the visual appearance your require discreet fixings or larger fittings which make more of a statement. Generally, smaller signs suit smaller fittings and larger signs suit larger head size wall fixings.
- Each box of fittings comes complete with wall plugs, screws, allen key and grub screws.
- Panels should be pre-drilled with holes normally 4 holes per panels. See Installation section on this page for more information.