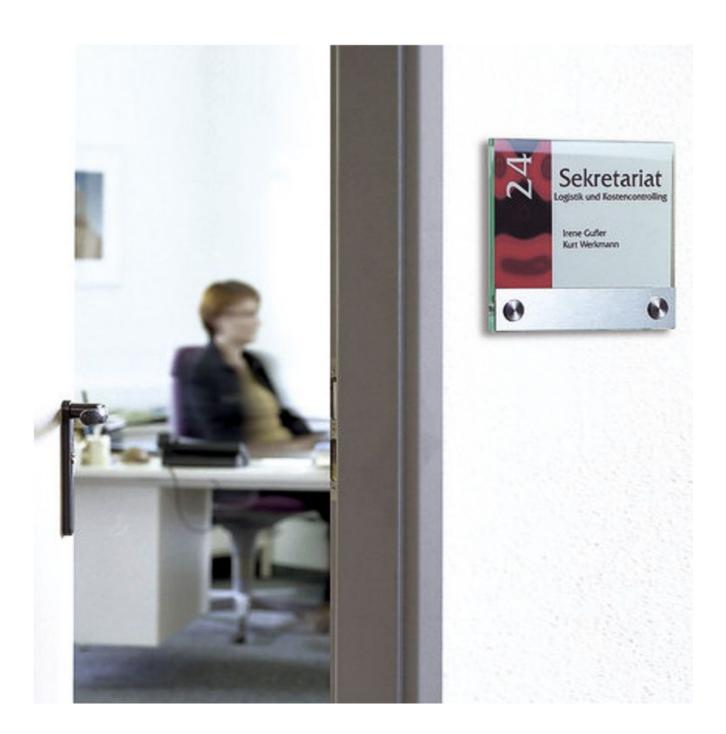

# **Stainless Steel Stand-off wall fixings**

## Stand off panel fixings made from stainless steel

**Steel Range.** High-quality 304 grade stainless steel, elegant facet appearance. Head is inserted through the panel to be fixed and secured by tightening a grub screw from the side.

#### Steel 20

20mm diameter head, 20mm wall stand off ℰ 2-11 mm grip range. Panel hole size 9 - 10 mm diameter.

- The best size of stand-off for your project will depend on the visual appearance your require discreet fixings or larger fittings which make more of a statement. Generally, smaller signs suit smaller fittings and larger signs suit larger head size wall fixings.
- Each box of fittings comes complete with wall plugs, screws, allen key and grub screws.
- Panels should be pre-drilled with holes normally 4 holes per panels. See Installation section on this page for more information.