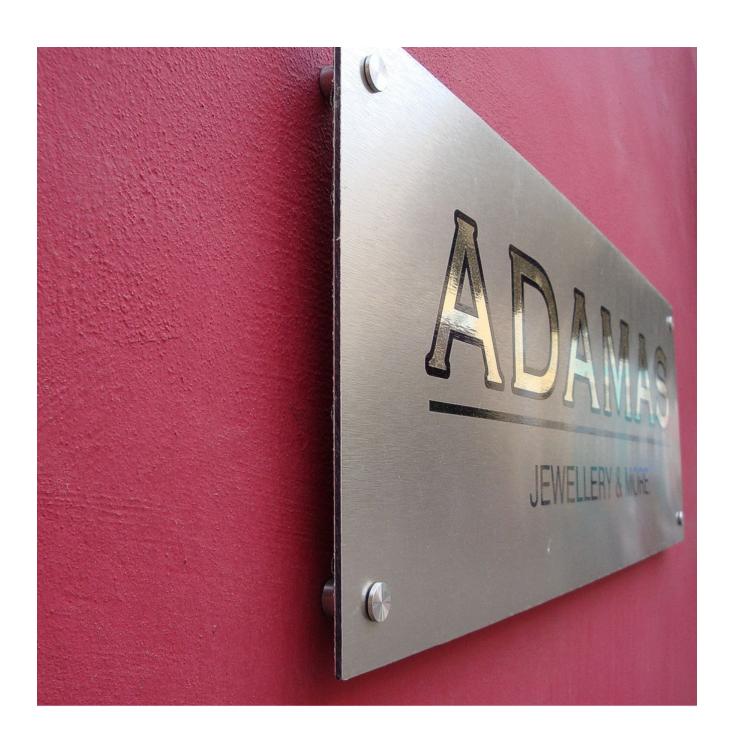

# **Stainless Steel Stand-off wall fixings**

## Stand off panel fixings made from stainless steel

**Steel Range.** High-quality 304 grade stainless steel, elegant facet appearance. Head is inserted through the panel to be fixed and secured by tightening a grub screw from the side.

#### Steel 20

20mm diameter head, 20mm wall stand off ℰ 2-11 mm grip range. Panel hole size 9 - 10 mm diameter.

- The best size of stand-off for your project will depend on the visual appearance your require discreet fixings or larger fittings which make more of a statement. Generally, smaller signs suit smaller fittings and larger signs suit larger head size wall fixings.
- Each box of fittings comes complete with wall plugs, screws, allen key and grub screws.
- Panels should be pre-drilled with holes normally 4 holes per panels. See Installation section on this page for more information.