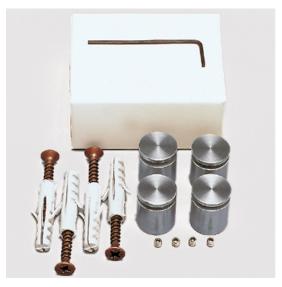

• Stainless steel standoff fixings are priced SINGLY.

**Please note:** as the standoffs are pre-packed in boxes of 4, kindly order in multiples of 4 units. 4 pieces is the minimum quantity which can be ordered.

#### Steel 20

20mm diameter head, 20mm wall stand off ℰ 2-11 mm grip range. Panel hole size 9 - 10 mm diameter.

- The best size of stand-off for your project will depend on the visual appearance your require discreet fixings or larger fittings which make more of a statement. Generally, smaller signs suit smaller fittings and larger signs suit larger head size wall fixings.
- Each box of fittings comes complete with wall plugs, screws, allen key and grub screws.
- Panels should be pre-drilled with holes normally 4 holes per panels. See Installation section on this page for more information.