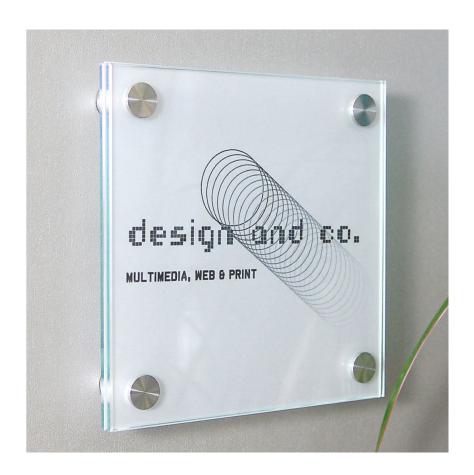

# **Stainless Steel Stand-off wall fixings**

## Stand off panel fixings made from stainless steel

**Steel Range.** High-quality 304 grade stainless steel, elegant facet appearance. Head is inserted through the panel to be fixed and secured by tightening a grub screw from the side.

### Steel 13

13mm diameter head, 15mm stand-off distance from wall. Suits panels from 2 mm up to 10 mm thick. Panel hole size 8 mm diameter.

### Steel 15

15mm diameter head, 15mm stand off distance from the wall. 2-11 mm grip range. Panel hole size 9 - 10 mm (to allow for thermal movement or slight misalignment of drilled holes)

#### Steel 20

20mm diameter head, 20mm wall stand off ℰ 2-11 mm grip range. Panel hole size 9 - 10 mm diameter.

- The best size of stand-off for your project will depend on the visual appearance your require discreet fixings or larger fittings which make more of a statement. Generally, smaller signs suit smaller fittings and larger signs suit larger head size wall fixings.
- Each box of fittings comes complete with wall plugs, screws, allen key and grub screws.
- Panels should be pre-drilled with holes normally 4 holes per panels. See Installation section on this page for more information.