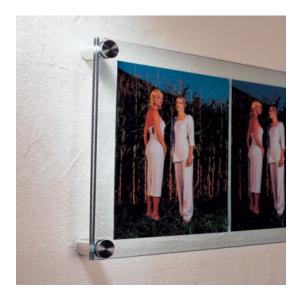

# **Stainless Steel Stand-off wall fixings**

## Stand off panel fixings made from stainless steel

**Steel Range.** High-quality 304 grade stainless steel, elegant facet appearance. Head is inserted through the panel to be fixed and secured by tightening a grub screw from the side.

#### Steel 20

20mm diameter head, 20mm wall stand off ℰ 2-11 mm grip range. Panel hole size 9 - 10 mm diameter.

- The best size of stand-off for your project will depend on the visual appearance your require discreet fixings or larger fittings which make more of a statement. Generally, smaller signs suit smaller fittings and larger signs suit larger head size wall fixings.
- Each box of fittings comes complete with wall plugs, screws, allen key and grub screws.
- Panels should be pre-drilled with holes normally 4 holes per panels. See Installation section on this page for more information.