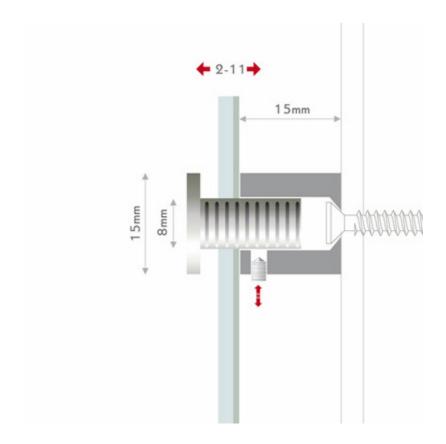

### Steel 15

15mm diameter head, 15mm stand off distance from the wall. 2-11 mm grip range. Panel hole size 9 - 10 mm (to allow for thermal movement or slight misalignment of drilled holes)