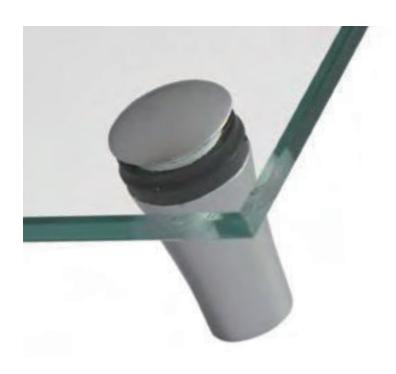

#### Standoff wall fixings for sign panels - various colours

**Fisso Rapid** Standoff sign fixings offer a smart tamperproof solution to fixing your small to medium size graphic panel to any interior wall.

Super sleek design combined with ease of use makes these standoff fixings a great choice for displaying any rigid sign or display panel spaced slightly away from the wall, creating an attractive shadow line to enhance the 3D effect. Italian designed sign fixings are available in a superb range of colours to complement any decor.

The body of the standoff wall fixing stands your panel 23mm away from the wall. The small 15mm fixing head is stylish whilst unobtrusive. Suitable for sign fixing of drilled rigid panels indoors. Panels are not supplied