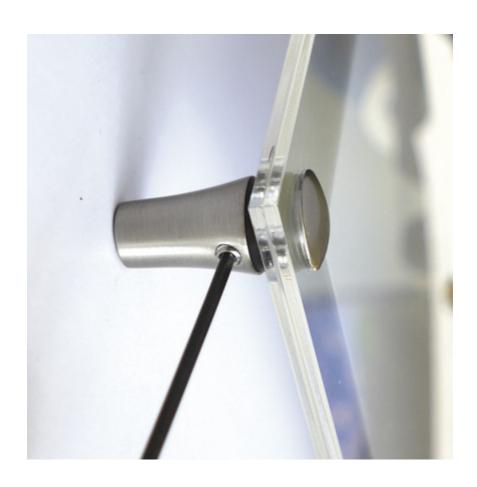

#### Standoff wall fixings for sign panels - various colours

**Fisso Rapid** Standoff sign fixings offer a smart tamperproof solution to fixing your small to medium size graphic panel to any interior wall.

Super sleek design combined with ease of use makes these standoff fixings a great choice for displaying any rigid sign or display panel spaced slightly away from the wall, creating an attractive shadow line to enhance the 3D effect. Italian designed sign fixings are available in a superb range of colours to complement any decor.

The body of the standoff wall fixing stands your panel 23mm away from the wall. The small 15mm fixing head is stylish whilst unobtrusive. Suitable for sign fixing of drilled rigid panels indoors. Panels are not supplied