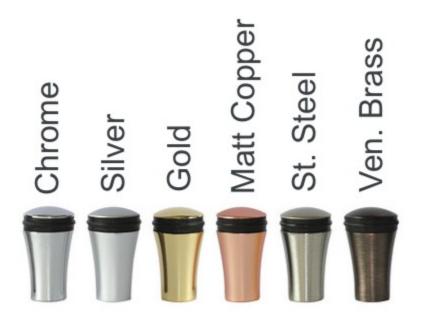

Fisso Rapid standoff wall sign fixings are available in the following anodized aluminium colours.

- Chrome (shiny polished)
- Silver (matt silver)
- Gold (shiny polished)
- Matt Copper (a trendy finish)
- **Steel** (look of stainless steel)
- Venetian Brass (classic look of antique brass)