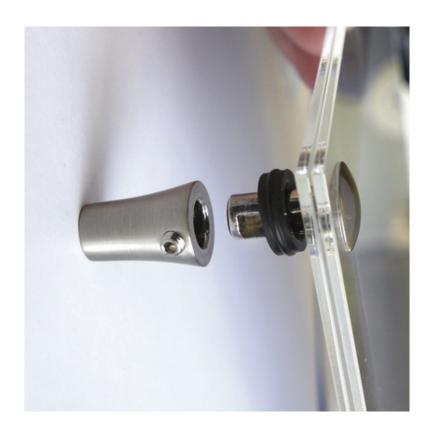

#### Standoff wall fixings for sign panels - various colours

**Fisso Rapid** Standoff sign fixings offer a smart tamperproof solution to fixing your small to medium size graphic panel to any interior wall.

Super sleek design combined with ease of use makes these standoff fixings a great choice for displaying any rigid sign or display panel spaced slightly away from the wall, creating an attractive shadow line to enhance the 3D effect. Italian designed sign fixings are available in a superb range of colours to complement any decor.

The body of the standoff wall fixing stands your panel 23mm away from the wall. The small 15mm fixing head is stylish whilst unobtrusive. Suitable for sign fixing of drilled rigid panels indoors. Panels are not supplied

See also **stainless steel stand off fixings** especially if you need an outdoor solution.

Fixings are priced individually

| More Information       | How to fit standoff wall fixings:  1) Each panel is normally fixed using four stand-off fittings. However different numbers of fixings can be used at the customer's or installer's discretion, hence the fittings are priced singly.  2) The panel to be displayed can be virtually any size but must be rigid, up to 12mm thick and normally weigh less than 10kg (unless extra fixings are used or the design is checked by an experienced installer). The Rapid is normally used for small or mid-sized panels.  Two-layer panels of clear acrylic can be used with a printed graphic sandwiched between them. Alternatively, single layer panels can be made from acrylic and other rigid plastics, or in some cases toughened safety glass, aluminium composite sheet, anodised aluminium panels etc.  3) 9mm dia holes should be provided in the panel, normally close to each corner. The shaft diameter of the fitting is 8mm but a 9mm hole allows a small misalignment tolerance.  4) The panel is offered up to the wall and the hole centres are marked onto the wall. The fixing holes can then be drilled and a wall plug inserted. If the wall is other than masonry (with or without plaster) a different screw fixing method may be required – please consult a tradesman.  5) The body of each Fisso Rapid stand-off fixing is then screwed to the wall. The graphic panel is then secured to the body by introducing the shaft into the body of the fitting, inserting the supplied black rubber grommet behind the panel to cushion the panel and achieve a tight rattle-free fit. The smoothly rounded head of the fitting holds the panel in place.  6) A locking grubscrew can then be tightened by inserting the supplied Allen key from the side while pressing the front of the fitting so that the panel is firm and rigid. The clever design of the shaft is designed to spread with a few turns of the Allen key, locking the panel in place. |
|------------------------|-----------------------------------------------------------------------------------------------------------------------------------------------------------------------------------------------------------------------------------------------------------------------------------------------------------------------------------------------------------------------------------------------------------------------------------------------------------------------------------------------------------------------------------------------------------------------------------------------------------------------------------------------------------------------------------------------------------------------------------------------------------------------------------------------------------------------------------------------------------------------------------------------------------------------------------------------------------------------------------------------------------------------------------------------------------------------------------------------------------------------------------------------------------------------------------------------------------------------------------------------------------------------------------------------------------------------------------------------------------------------------------------------------------------------------------------------------------------------------------------------------------------------------------------------------------------------------------------------------------------------------------------------------------------------------------------------------------------------------------------------------------------------------------------------------------------------------------------------------------------------------------------------------------------------------------------------------------------------------|
| Delivery and Returns   | <ul> <li>We offer a choice of delivery options tailored to the goods selected and your location, calculated for you automatically in the Checkout. When feasible, you will be offered options for Free, Economy or Next Day delivery.</li> <li>Any product returned by the purchaser must be unused and in its original packaging, which should be unmarked. If goods are received damaged or faulty we will take care of the problem.</li> <li>For detailed information about Delivery charges or Returns and refund policies, please click on the links below.</li> </ul>                                                                                                                                                                                                                                                                                                                                                                                                                                                                                                                                                                                                                                                                                                                                                                                                                                                                                                                                                                                                                                                                                                                                                                                                                                                                                                                                                                                                 |
| Include in Google Feed | No                                                                                                                                                                                                                                                                                                                                                                                                                                                                                                                                                                                                                                                                                                                                                                                                                                                                                                                                                                                                                                                                                                                                                                                                                                                                                                                                                                                                                                                                                                                                                                                                                                                                                                                                                                                                                                                                                                                                                                          |
| Postable               | No                                                                                                                                                                                                                                                                                                                                                                                                                                                                                                                                                                                                                                                                                                                                                                                                                                                                                                                                                                                                                                                                                                                                                                                                                                                                                                                                                                                                                                                                                                                                                                                                                                                                                                                                                                                                                                                                                                                                                                          |
|                        |                                                                                                                                                                                                                                                                                                                                                                                                                                                                                                                                                                                                                                                                                                                                                                                                                                                                                                                                                                                                                                                                                                                                                                                                                                                                                                                                                                                                                                                                                                                                                                                                                                                                                                                                                                                                                                                                                                                                                                             |