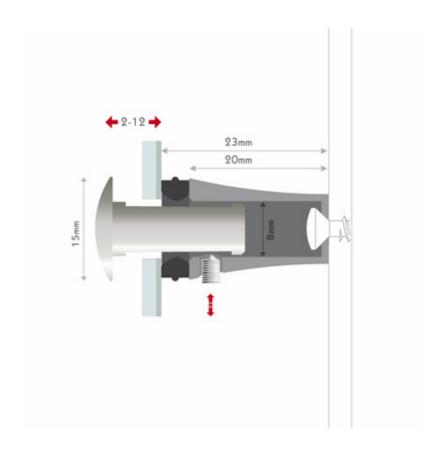

The body of the standoff wall fixing stands your panel 23mm away from the wall. The small 15mm fixing head is stylish whilst unobtrusive. Suitable for sign fixing of drilled rigid panels indoors. Panels are not supplied

See also **stainless steel stand off fixings** especially if you need an outdoor solution.

Fixings are priced individually

| More Information       | How to fit standoff wall fixings:  1) Each panel is normally fixed using four stand-off fittings. However different numbers of fixings can be used at the customer's or installer's discretion, hence the fittings are priced singly.  2) The panel to be displayed can be virtually any size but must be rigid, up to 12mm thick and normally weigh less than 10kg (unless extra fixings are used or the design is checked by an experienced installer). The Rapid is normally used for small or mid-sized panels.  Two-layer panels of clear acrylic can be used with a printed graphic sandwiched between them. Alternatively, single layer panels can be made from acrylic and other rigid plastics, or in some cases toughened safety glass, aluminium composite sheet, anodised aluminium panels etc.  3) 9mm dia holes should be provided in the panel, normally close to each corner. The shaft diameter of the fitting is 8mm but a 9mm hole allows a small misalignment tolerance.  4) The panel is offered up to the wall and the hole centres are marked onto the wall. The fixing holes can then be drilled and a wall plug inserted. If the wall is other than masonry (with or without plaster) a different screw fixing method may be required – please consult a tradesman.  5) The body of each Fisso Rapid stand-off fixing is then screwed to the wall. The graphic panel is then secured to the body by introducing the shaft into the body of the fitting, inserting the supplied black rubber grommet behind the panel to cushion the panel and achieve a tight rattle-free fit. The smoothly rounded head of the fitting holds the panel in place.  6) A locking grubscrew can then be tightened by inserting the supplied Allen key from the side while pressing the front of the fitting so that the panel is firm and rigid. The clever design of the shaft is designed to spread with a few turns of the Allen key, locking the panel in place. |
|------------------------|-----------------------------------------------------------------------------------------------------------------------------------------------------------------------------------------------------------------------------------------------------------------------------------------------------------------------------------------------------------------------------------------------------------------------------------------------------------------------------------------------------------------------------------------------------------------------------------------------------------------------------------------------------------------------------------------------------------------------------------------------------------------------------------------------------------------------------------------------------------------------------------------------------------------------------------------------------------------------------------------------------------------------------------------------------------------------------------------------------------------------------------------------------------------------------------------------------------------------------------------------------------------------------------------------------------------------------------------------------------------------------------------------------------------------------------------------------------------------------------------------------------------------------------------------------------------------------------------------------------------------------------------------------------------------------------------------------------------------------------------------------------------------------------------------------------------------------------------------------------------------------------------------------------------------------------------------------------------------------|
| Delivery and Returns   | <ul> <li>We offer a choice of delivery options tailored to the goods selected and your location, calculated for you automatically in the Checkout. When feasible, you will be offered options for Free, Economy or Next Day delivery.</li> <li>Any product returned by the purchaser must be unused and in its original packaging, which should be unmarked. If goods are received damaged or faulty we will take care of the problem.</li> <li>For detailed information about Delivery charges or Returns and refund policies, please click on the links below.</li> </ul>                                                                                                                                                                                                                                                                                                                                                                                                                                                                                                                                                                                                                                                                                                                                                                                                                                                                                                                                                                                                                                                                                                                                                                                                                                                                                                                                                                                                 |
| Include in Google Feed | No                                                                                                                                                                                                                                                                                                                                                                                                                                                                                                                                                                                                                                                                                                                                                                                                                                                                                                                                                                                                                                                                                                                                                                                                                                                                                                                                                                                                                                                                                                                                                                                                                                                                                                                                                                                                                                                                                                                                                                          |
| Postable               | No                                                                                                                                                                                                                                                                                                                                                                                                                                                                                                                                                                                                                                                                                                                                                                                                                                                                                                                                                                                                                                                                                                                                                                                                                                                                                                                                                                                                                                                                                                                                                                                                                                                                                                                                                                                                                                                                                                                                                                          |
|                        |                                                                                                                                                                                                                                                                                                                                                                                                                                                                                                                                                                                                                                                                                                                                                                                                                                                                                                                                                                                                                                                                                                                                                                                                                                                                                                                                                                                                                                                                                                                                                                                                                                                                                                                                                                                                                                                                                                                                                                             |