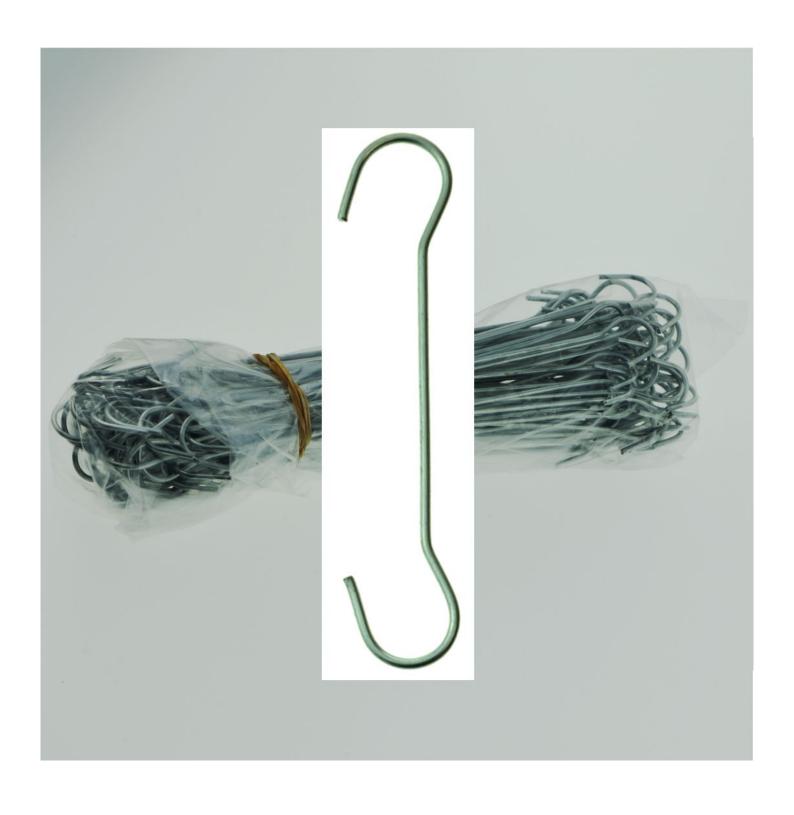

#### **Double End Hooks**

• Supplied in Four Different Lengths Our double-end hooks are supplied in four different lengths, from 4" (10cm) up to 12" (30cm). They're perfect for hanging lightweight materials, and their double-ended design makes them a versatile choice for various applications.