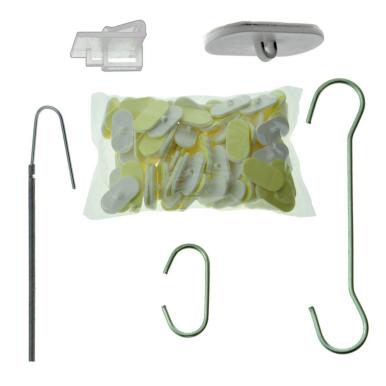

## **Short Description**

- POS accessory components for hanging lightweight POS.
- Hanging office decorations from a suspended ceiling in bulk packs of 100
- Affordable bulk packs of professional POS hanging accessories.
- Adhesive ceiling buttons, double hooks, Jet Set wires, suspended ceiling clips, and C-hooks are available.
- Easy to use and perfect for hanging lightweight materials near the ceiling
- Double-ended hooks are now copper colour due to supply constraints

## **Adhesive Ceiling Buttons**

• Hang Double Hooks and Extending Wires with Ease Our adhesive ceiling buttons make it easy to hang

double hooks and extend wires from your ceiling. Simply apply the button to your ceiling and attach your hook or wire.

### **Suspended Ceiling Clips**

• Easy-to-Use Clips for Lightweight Applications Our suspended ceiling clips are designed to be pushed onto your ceiling grids, making them a great choice for lightweight applications. They're perfect for hanging posters, banners, and other lightweight materials.

### **Jet Set Wires**

 Stretchable Wires for Customized Hanging Our Jet Set wires are perfect for customizing your hanging solutions. Available in two sizes, these wires can be stretched until the desired length is achieved, giving you greater flexibility when hanging your POS displays.

#### **Double End Hooks**

• Supplied in Four Different Lengths Our double-end hooks are supplied in four different lengths, from 4" (10cm) up to 12" (30cm). They're perfect for hanging lightweight materials, and their double-ended design makes them a versatile choice for various applications.

#### **C-Hooks**

• Perfect for Suspending POS Near the Ceiling Our C-hooks are designed to suspend POS materials near the ceiling. They're easy to use and provide a secure hold for your lightweight hanging applications.