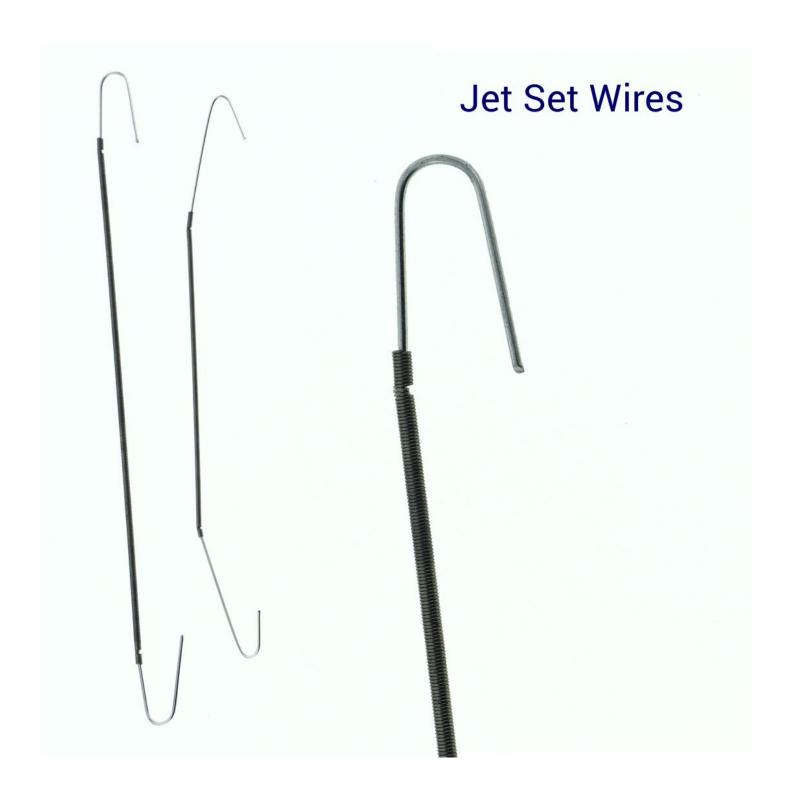

### **Jet Set Wires**

 Stretchable Wires for Customized Hanging Our Jet Set wires are perfect for customizing your hanging solutions. Available in two sizes, these wires can be stretched until the desired length is achieved, giving you greater flexibility when hanging your POS displays.