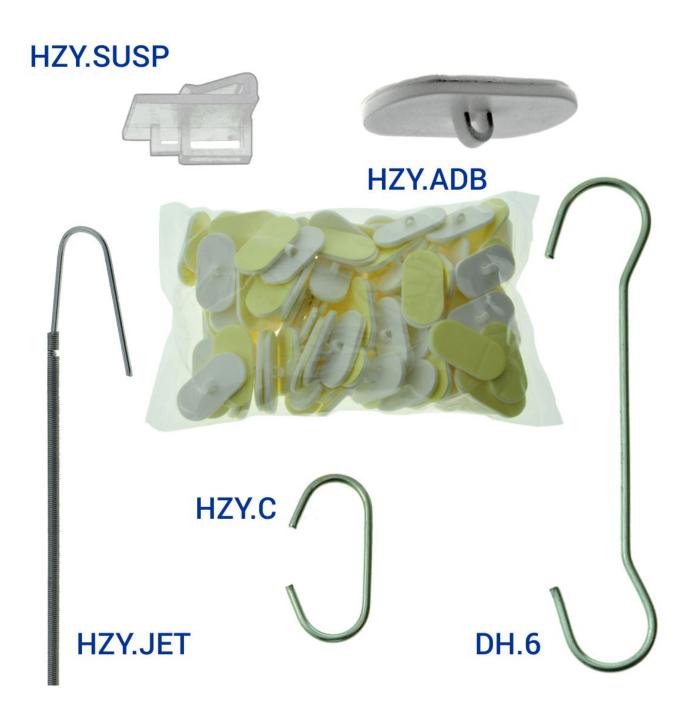

## **Short Description**

- POS accessory components for hanging lightweight POS.
- Hanging office decorations from a suspended ceiling in bulk packs of 100
- Affordable bulk packs of professional POS hanging accessories.
- Adhesive ceiling buttons, double hooks, Jet Set wires, suspended ceiling clips, and C-hooks are available.
- Easy to use and perfect for hanging lightweight materials near the ceiling
- Double-ended hooks are now copper colour due to supply constraints

## **Adhesive Ceiling Buttons**

• Hang Double Hooks and Extending Wires with Ease Our adhesive ceiling buttons make it easy to hang

double hooks and extend wires from your ceiling. Simply apply the button to your ceiling and attach your hook or wire.

### **Suspended Ceiling Clips**

• Easy-to-Use Clips for Lightweight Applications Our suspended ceiling clips are designed to be pushed onto your ceiling grids, making them a great choice for lightweight applications. They're perfect for hanging posters, banners, and other lightweight materials.

### **Jet Set Wires**

 Stretchable Wires for Customized Hanging Our Jet Set wires are perfect for customizing your hanging solutions. Available in two sizes, these wires can be stretched until the desired length is achieved, giving you greater flexibility when hanging your POS displays.

#### **Double End Hooks**

• Supplied in Four Different Lengths Our double-end hooks are supplied in four different lengths, from 4" (10cm) up to 12" (30cm). They're perfect for hanging lightweight materials, and their double-ended design makes them a versatile choice for various applications.

#### **C-Hooks**

• Perfect for Suspending POS Near the Ceiling Our C-hooks are designed to suspend POS materials near the ceiling. They're easy to use and provide a secure hold for your lightweight hanging applications.