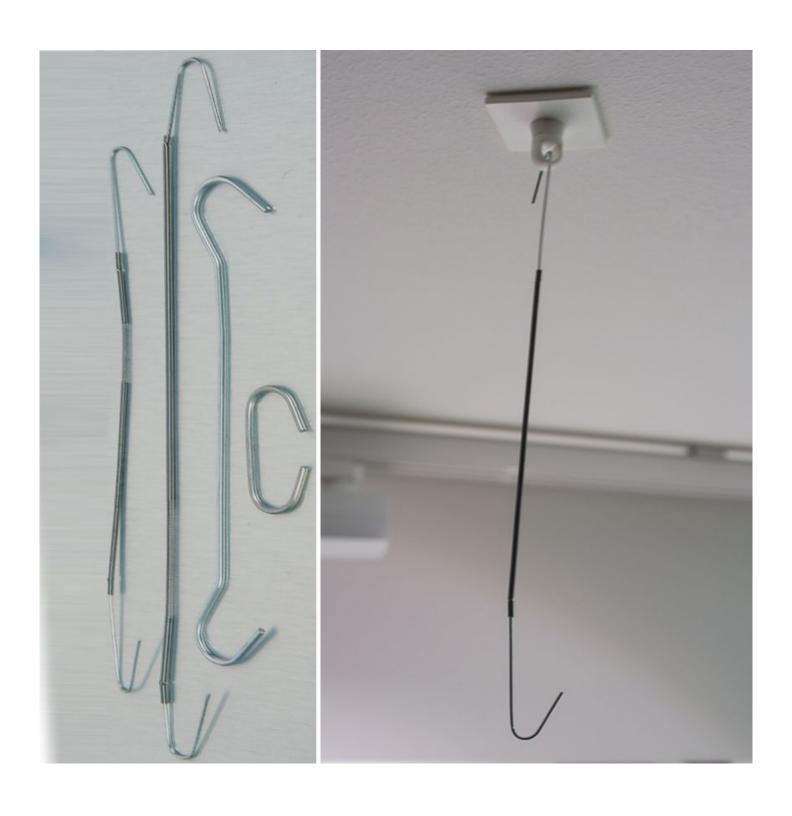

### **Jet Set Wires**

 Stretchable Wires for Customized Hanging Our Jet Set wires are perfect for customizing your hanging solutions. Available in two sizes, these wires can be stretched until the desired length is achieved, giving you greater flexibility when hanging your POS displays.

#### **Double End Hooks**

• Supplied in Four Different Lengths Our double-end hooks are supplied in four different lengths, from 4" (10cm) up to 12" (30cm). They're perfect for hanging lightweight materials, and their double-ended design makes them a versatile choice for various applications.

#### **C-Hooks**

• Perfect for Suspending POS Near the Ceiling Our C-hooks are designed to suspend POS materials near the ceiling. They're easy to use and provide a secure hold for your lightweight hanging applications.