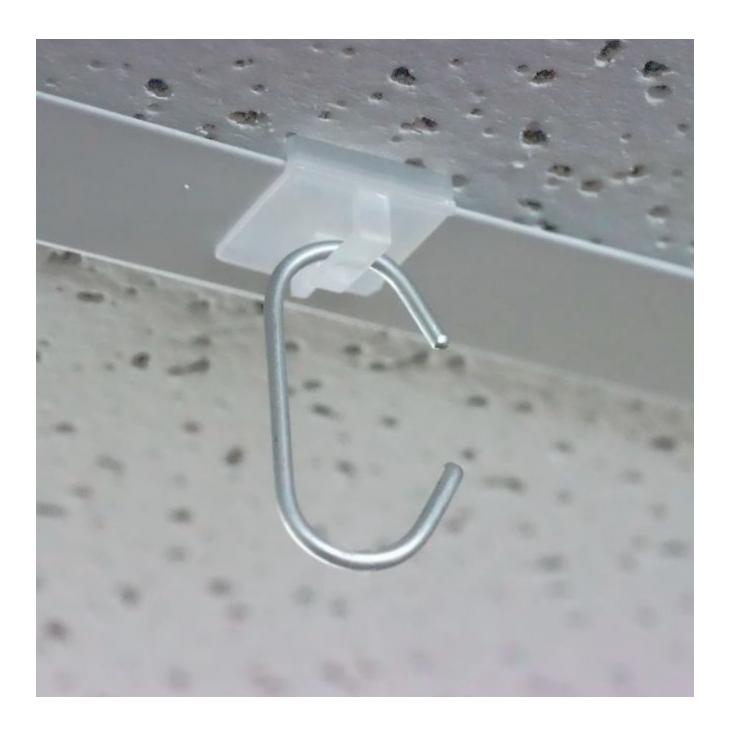

## **Adhesive Ceiling Buttons**

• Hang Double Hooks and Extending Wires with Ease Our adhesive ceiling buttons make it easy to hang

double hooks and extend wires from your ceiling. Simply apply the button to your ceiling and attach your hook or wire.

#### **C-Hooks**

• Perfect for Suspending POS Near the Ceiling Our C-hooks are designed to suspend POS materials near the ceiling. They're easy to use and provide a secure hold for your lightweight hanging applications.