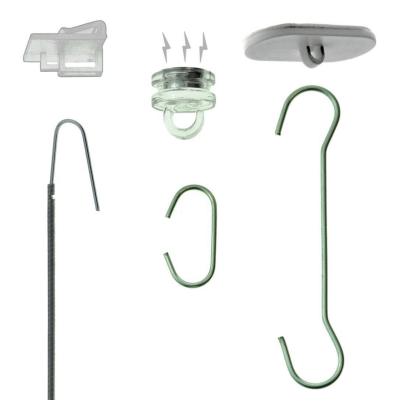

# **Short Description**

- Light duty POS accessories available to order individually (for smaller projects)
- Adhesive ceiling buttons and double-ended hooks are popular for lightweight aisle signs
- Suspended ceiling clips and small ceiling magnets are useful POS hanging accessories
- Double-ended hooks are now copper colour due to supply constraints

- Adhesive ceiling buttons stick reliably to most ceilings acting as an anchor for wire hooks.
- False ceiling clips simply push onto the support bars of a false ceilings providing a support for hanging wires and hooks.
- Magnetic loops are suitable for steel ceiling bars and panels.
- Jet Set Wires are supplied tightly coiled but can be extended simply by stretching until the desired length

is achieved. Two lengths are available.

(Tip: Order a couple of spares in case you over-stretch any).

- Double-ended hooks are supplied in four lengths from 4" (100mm) up to 12" (300mm).
- C-hooks are small wire hooks for use when POS is to be suspended close to the ceiling.