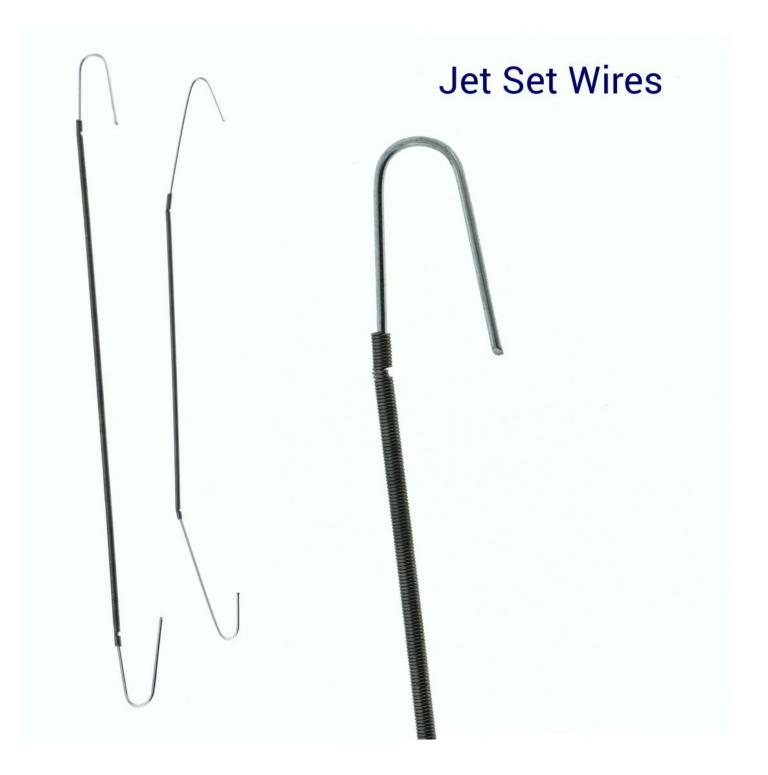

- Adhesive ceiling buttons stick reliably to most ceilings acting as an anchor for wire hooks.
- False ceiling clips simply push onto the support bars of a false ceilings providing a support for hanging wires and hooks.
- Magnetic loops are suitable for steel ceiling bars and panels.
- Jet Set Wires are supplied tightly coiled but can be extended simply by stretching until the desired length

is achieved. Two lengths are available.

(Tip: Order a couple of spares in case you over-stretch any).

- Double-ended hooks are supplied in four lengths from 4" (100mm) up to 12" (300mm).
- C-hooks are small wire hooks for use when POS is to be suspended close to the ceiling.