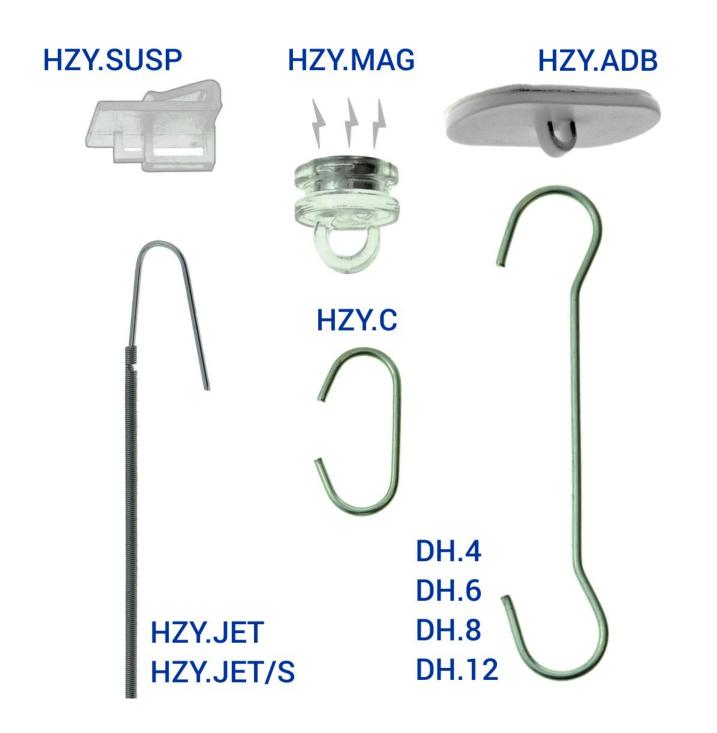

# **Short Description**

- Light duty POS accessories available to order individually (for smaller projects)
- Adhesive ceiling buttons and double-ended hooks are popular for lightweight aisle signs
- Suspended ceiling clips and small ceiling magnets are useful POS hanging accessories
- Double-ended hooks are now copper colour due to supply constraints

- Adhesive ceiling buttons stick reliably to most ceilings acting as an anchor for wire hooks.
- False ceiling clips simply push onto the support bars of a false ceilings providing a support for hanging wires and hooks.
- Magnetic loops are suitable for steel ceiling bars and panels.
- Jet Set Wires are supplied tightly coiled but can be extended simply by stretching until the desired length

is achieved. Two lengths are available.

(Tip: Order a couple of spares in case you over-stretch any).

- Double-ended hooks are supplied in four lengths from 4" (100mm) up to 12" (300mm).
- C-hooks are small wire hooks for use when POS is to be suspended close to the ceiling.