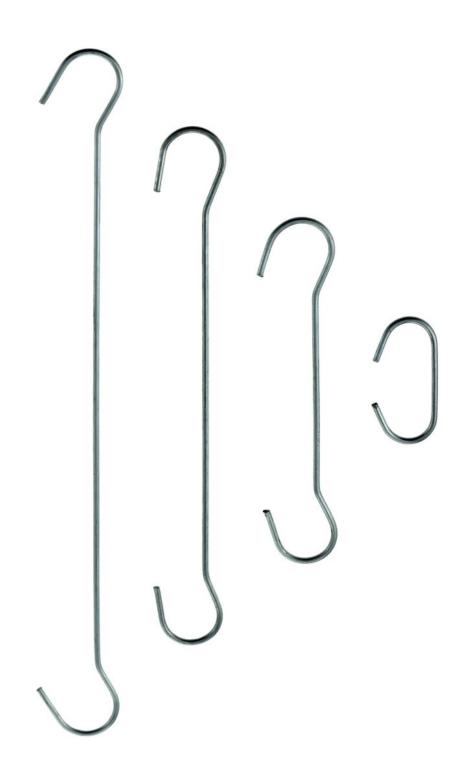

is achieved. Two lengths are available.

(Tip: Order a couple of spares in case you over-stretch any).

- Double-ended hooks are supplied in four lengths from 4" (100mm) up to 12" (300mm).
- C-hooks are small wire hooks for use when POS is to be suspended close to the ceiling.