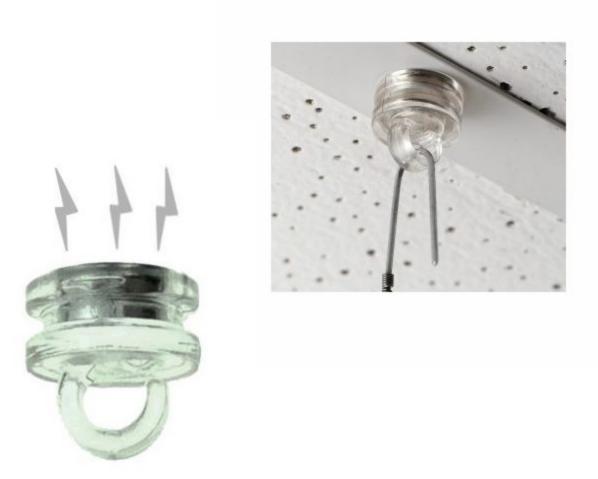

# Magnetic ceiling loop

- Adhesive ceiling buttons stick reliably to most ceilings acting as an anchor for wire hooks.
- False ceiling clips simply push onto the support bars of a false ceilings providing a support for hanging wires and hooks.
- Magnetic loops are suitable for steel ceiling bars and panels.
- Jet Set Wires are supplied tightly coiled but can be extended simply by stretching until the desired length