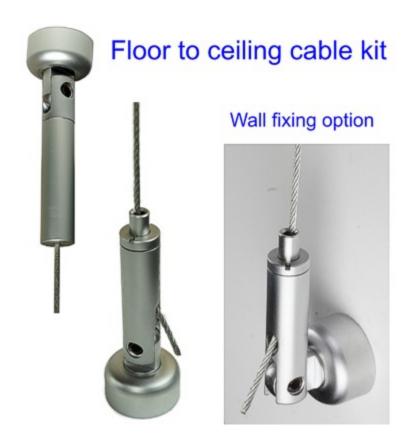

- The 4m long cable kits can be cut down to match the ceiling height. Suitable load bearing screw points are required as the lower fitting is used to tension the cable. Special swivel fittings enable fixing to the wall (for instance above a shop window) as an alternative to ceiling/floor installation. Cable sets are sold as a pair as two cable kits are required for each bay. A bay can support a single frame or two or more frames of the same size in a stacked arrangement.
- **Stopper is a screw-in fitting** for double-sided snap frames which allows easy height adjustment. The wire passes through the fitting. By depressing the top button the cable is released and the height may be adjusted. Once released the internal clutch mechanism inside the fitting grabs the cable securely. One pair of Stoppers is required per snap frame.

## **Additional Information**

| More Information       | <ul> <li>The finish of Stopper fittings is shiny chrome. The cable kits are silver.</li> <li>Floor to ceiling cable kits require fitting with care to ensure the cables are exactly the right distance apart and are plumb vertical. Please consult a tradesman if in doubt about any aspect of the installation including an assessment of whether the ceiling offers suitable scope for screw fixings.</li> <li>When the length of the cable is correctly adjusted the (longer) barrel with screw thread is wound up to provide tension in the cable.</li> <li>The Stopper fittings are screwed into the double-sided snap frames in place of the hanging eyes.</li> <li>The wire cables are threaded down through the Stoppers to emerge at the lower edge of the snap frame, before the cables are finally connected to the floor fittings. Each Stopper incorporates a clutch device to grab the cable.</li> <li>Depressing the button (where the cable enters) releases the clutch to provide height adjustment of the frame.</li> <li>Once the height is correctly set a collar is done up finger tight to prevent accidental release.</li> </ul> |
|------------------------|----------------------------------------------------------------------------------------------------------------------------------------------------------------------------------------------------------------------------------------------------------------------------------------------------------------------------------------------------------------------------------------------------------------------------------------------------------------------------------------------------------------------------------------------------------------------------------------------------------------------------------------------------------------------------------------------------------------------------------------------------------------------------------------------------------------------------------------------------------------------------------------------------------------------------------------------------------------------------------------------------------------------------------------------------------------------------------------------------------------------------------------------------------|
| Delivery and Returns   | <ul> <li>We offer a choice of delivery options tailored to the goods selected and your location, calculated for you automatically in the Checkout. When feasible, you will be offered options for Free, Economy or Next Day delivery.</li> <li>Any product returned by the purchaser must be unused and in its original packaging, which should be unmarked. If goods are received damaged or faulty we will take care of the problem.</li> <li>For detailed information about Delivery charges or Returns and refund policies, please click on the links below.</li> </ul>                                                                                                                                                                                                                                                                                                                                                                                                                                                                                                                                                                              |
| Include in Google Feed | No                                                                                                                                                                                                                                                                                                                                                                                                                                                                                                                                                                                                                                                                                                                                                                                                                                                                                                                                                                                                                                                                                                                                                       |
| Postable               | No                                                                                                                                                                                                                                                                                                                                                                                                                                                                                                                                                                                                                                                                                                                                                                                                                                                                                                                                                                                                                                                                                                                                                       |
| Small parcel           | No                                                                                                                                                                                                                                                                                                                                                                                                                                                                                                                                                                                                                                                                                                                                                                                                                                                                                                                                                                                                                                                                                                                                                       |
| Oversize               | No                                                                                                                                                                                                                                                                                                                                                                                                                                                                                                                                                                                                                                                                                                                                                                                                                                                                                                                                                                                                                                                                                                                                                       |