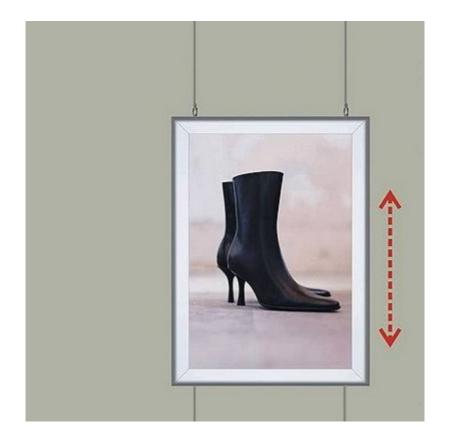

#### Floor to ceiling cable kits for double sided snap frames

Adjustable height floor-to-ceiling kits are for supporting double-side snap frames, especially when frames are to be displayed one above the other.

- The 4m long cable kits can be cut down to match the ceiling height. Suitable load bearing screw points are required as the lower fitting is used to tension the cable. Special swivel fittings enable fixing to the wall (for instance above a shop window) as an alternative to ceiling/floor installation. Cable sets are sold as a pair as two cable kits are required for each bay. A bay can support a single frame or two or more frames of the same size in a stacked arrangement.
- **Stopper is a screw-in fitting** for double-sided snap frames which allows easy height adjustment. The wire passes through the fitting. By depressing the top button the cable is released and the height may be adjusted. Once released the internal clutch mechanism inside the fitting grabs the cable securely. One pair of Stoppers is required per snap frame.