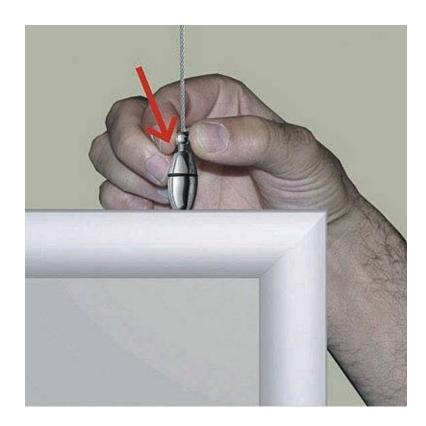

- The 4m long cable kits can be cut down to match the ceiling height. Suitable load bearing screw points are required as the lower fitting is used to tension the cable. Special swivel fittings enable fixing to the wall (for instance above a shop window) as an alternative to ceiling/floor installation. Cable sets are sold as a pair as two cable kits are required for each bay. A bay can support a single frame or two or more frames of the same size in a stacked arrangement.
- **Stopper is a screw-in fitting** for double-sided snap frames which allows easy height adjustment. The wire passes through the fitting. By depressing the top button the cable is released and the height may be adjusted. Once released the internal clutch mechanism inside the fitting grabs the cable securely. One pair of Stoppers is required per snap frame.

## **Additional Information**

| More Information       | <ul> <li>The finish of Stopper fittings is shiny chrome. The cable kits are silver.</li> <li>Floor to ceiling cable kits require fitting with care to ensure the cables are exactly the right distance apart and are plumb vertical. Please consult a tradesman if in doubt about any aspect of the installation including an assessment of whether the ceiling offers suitable scope for screw fixings.</li> <li>When the length of the cable is correctly adjusted the (longer) barrel with screw thread is wound up to provide tension in the cable.</li> <li>The Stopper fittings are screwed into the double-sided snap frames in place of the hanging eyes.</li> <li>The wire cables are threaded down through the Stoppers to emerge at the lower edge of the snap frame, before the cables are finally connected to the floor fittings. Each Stopper incorporates a clutch device to grab the cable.</li> <li>Depressing the button (where the cable enters) releases the clutch to provide height adjustment of the frame.</li> <li>Once the height is correctly set a collar is done up finger tight to prevent accidental release.</li> </ul> |
|------------------------|----------------------------------------------------------------------------------------------------------------------------------------------------------------------------------------------------------------------------------------------------------------------------------------------------------------------------------------------------------------------------------------------------------------------------------------------------------------------------------------------------------------------------------------------------------------------------------------------------------------------------------------------------------------------------------------------------------------------------------------------------------------------------------------------------------------------------------------------------------------------------------------------------------------------------------------------------------------------------------------------------------------------------------------------------------------------------------------------------------------------------------------------------------|
| Delivery and Returns   | <ul> <li>We offer a choice of delivery options tailored to the goods selected and your location, calculated for you automatically in the Checkout. When feasible, you will be offered options for Free, Economy or Next Day delivery.</li> <li>Any product returned by the purchaser must be unused and in its original packaging, which should be unmarked. If goods are received damaged or faulty we will take care of the problem.</li> <li>For detailed information about Delivery charges or Returns and refund policies, please click on the links below.</li> </ul>                                                                                                                                                                                                                                                                                                                                                                                                                                                                                                                                                                              |
| Include in Google Feed | No                                                                                                                                                                                                                                                                                                                                                                                                                                                                                                                                                                                                                                                                                                                                                                                                                                                                                                                                                                                                                                                                                                                                                       |
| Postable               | No                                                                                                                                                                                                                                                                                                                                                                                                                                                                                                                                                                                                                                                                                                                                                                                                                                                                                                                                                                                                                                                                                                                                                       |
| Small parcel           | No                                                                                                                                                                                                                                                                                                                                                                                                                                                                                                                                                                                                                                                                                                                                                                                                                                                                                                                                                                                                                                                                                                                                                       |
| Oversize               | No                                                                                                                                                                                                                                                                                                                                                                                                                                                                                                                                                                                                                                                                                                                                                                                                                                                                                                                                                                                                                                                                                                                                                       |