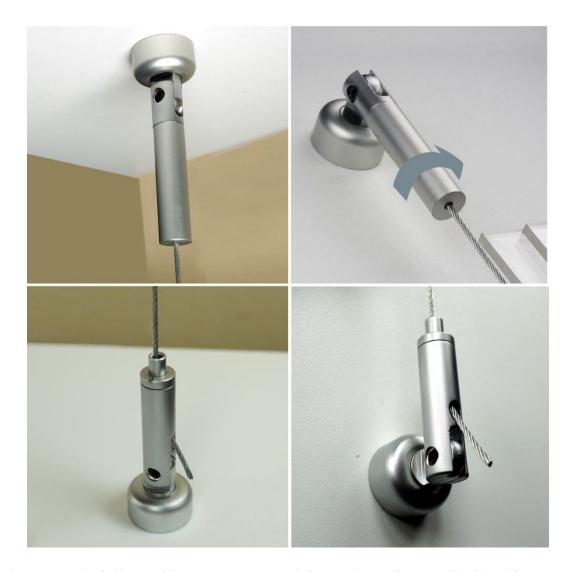

- The 4m long cable kits can be cut down to match the ceiling height. Suitable load bearing screw points are required as the lower fitting is used to tension the cable. Special swivel fittings enable fixing to the wall (for instance above a shop window) as an alternative to ceiling/floor installation. Cable sets are sold as a pair as two cable kits are required for each bay. A bay can support a single frame or two or more frames of the same size in a stacked arrangement.
- **Stopper is a screw-in fitting** for double-sided snap frames which allows easy height adjustment. The wire passes through the fitting. By depressing the top button the cable is released and the height may be adjusted. Once released the internal clutch mechanism inside the fitting grabs the cable securely. One pair of Stoppers is required per snap frame.

## **Additional Information**

| More Information       | <ul> <li>The finish of Stopper fittings is shiny chrome. The cable kits are silver.</li> <li>Floor to ceiling cable kits require fitting with care to ensure the cables are exactly the right distance apart and are plumb vertical. Please consult a tradesman if in doubt about any aspect of the installation including an assessment of whether the ceiling offers suitable scope for screw fixings.</li> <li>When the length of the cable is correctly adjusted the (longer) barrel with screw thread is wound up to provide tension in the cable.</li> <li>The Stopper fittings are screwed into the double-sided snap frames in place of the hanging eyes.</li> <li>The wire cables are threaded down through the Stoppers to emerge at the lower edge of the snap frame, before the cables are finally connected to the floor fittings. Each Stopper incorporates a clutch device to grab the cable.</li> <li>Depressing the button (where the cable enters) releases the clutch to provide height adjustment of the frame.</li> <li>Once the height is correctly set a collar is done up finger tight to prevent accidental release.</li> </ul> |
|------------------------|----------------------------------------------------------------------------------------------------------------------------------------------------------------------------------------------------------------------------------------------------------------------------------------------------------------------------------------------------------------------------------------------------------------------------------------------------------------------------------------------------------------------------------------------------------------------------------------------------------------------------------------------------------------------------------------------------------------------------------------------------------------------------------------------------------------------------------------------------------------------------------------------------------------------------------------------------------------------------------------------------------------------------------------------------------------------------------------------------------------------------------------------------------|
| Delivery and Returns   | <ul> <li>We offer a choice of delivery options tailored to the goods selected and your location, calculated for you automatically in the Checkout. When feasible, you will be offered options for Free, Economy or Next Day delivery.</li> <li>Any product returned by the purchaser must be unused and in its original packaging, which should be unmarked. If goods are received damaged or faulty we will take care of the problem.</li> <li>For detailed information about Delivery charges or Returns and refund policies, please click on the links below.</li> </ul>                                                                                                                                                                                                                                                                                                                                                                                                                                                                                                                                                                              |
| Include in Google Feed | No                                                                                                                                                                                                                                                                                                                                                                                                                                                                                                                                                                                                                                                                                                                                                                                                                                                                                                                                                                                                                                                                                                                                                       |
| Postable               | No                                                                                                                                                                                                                                                                                                                                                                                                                                                                                                                                                                                                                                                                                                                                                                                                                                                                                                                                                                                                                                                                                                                                                       |
| Small parcel           | No                                                                                                                                                                                                                                                                                                                                                                                                                                                                                                                                                                                                                                                                                                                                                                                                                                                                                                                                                                                                                                                                                                                                                       |
| Oversize               | No                                                                                                                                                                                                                                                                                                                                                                                                                                                                                                                                                                                                                                                                                                                                                                                                                                                                                                                                                                                                                                                                                                                                                       |