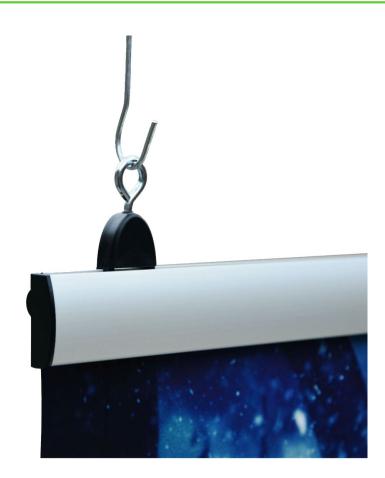

### **Product Images**

Hangers are also designed to accept screw heads for wall hanging

If you want to display large banners or posters, our poster clamp hanging banners bars are an excellent choice. A 'big brother' to the very poster Poster Snaps, the bars 'clamp' on to large and heavy materials to provide a secure grip and tension, ensuring even long drop displays look great. Hang from ceilings or on to walls using the strong sliding suspension eyes.

#### Width of Poster Clamp Extrusion : 30mm Where can I use my Poster Clamps hanging bars?

Banner hanging bars can be used in a wide variety of places – from home to office or retail to exhibition spaces, wherever you want to hang a large or heavy poster or banner, this is the product for you. Hang from the wall like you would any traditional frame or use the sliding suspension eyes and one of our hanging wire sets to hang from the ceiling: