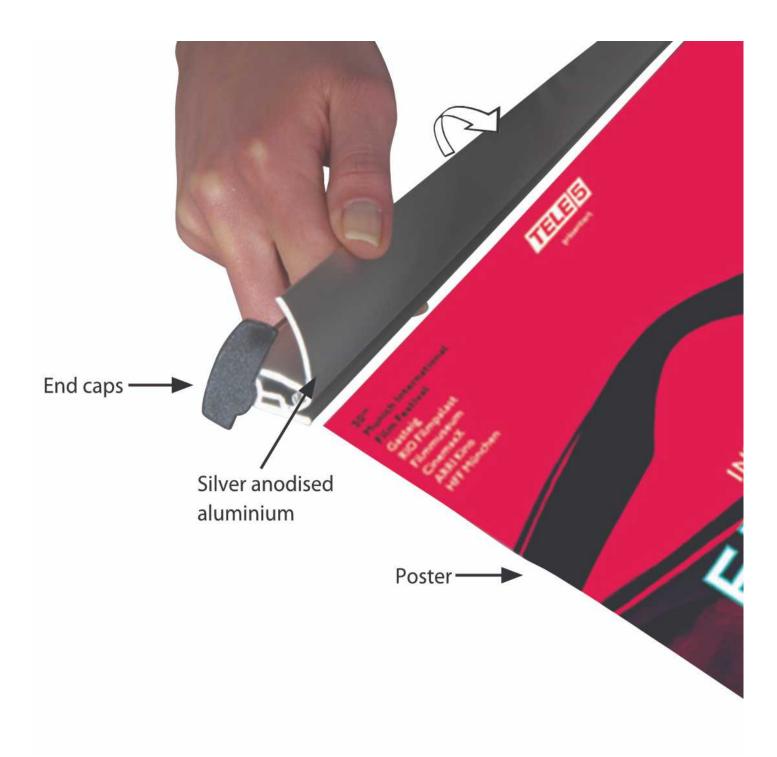

#### Substantial banner hanging clamps for large displays

For heavy-duty poster and banner hanging, Poster Clamps strongly grip onto most banner materials such as flexible vinyl and fabrics (up to 500 micron thick)

# When should I use Poster Clamps?

Poster Clamps are just the ting for grabbing hold of hardto-grip or slippery material such as vinyl. Also use to secure heavy materials and for tough applications, for example long banners of several metres drop. Poster Clamps are not really suitable for substrates thicker than about 0.5mm (500 micron). It will be hard to close and re-open the poster clamping bar. Typical banner substrates are 200 micron to 350 micron thick and Poster Clamps are suitable for hanging drop banners of this type.