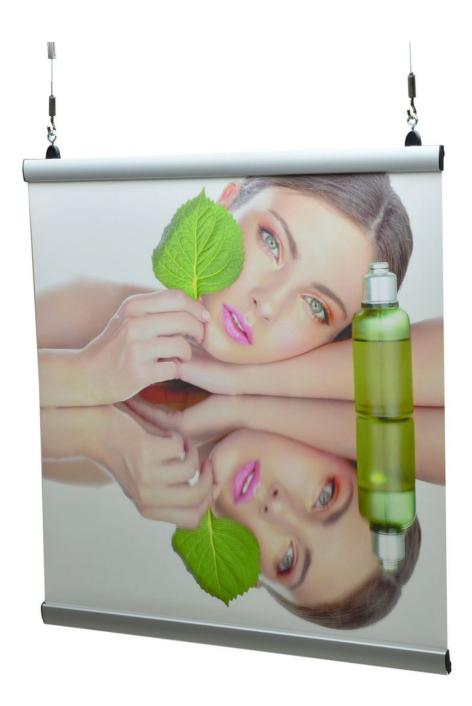

### **Product Images**

Hangers are also designed to accept screw heads for wall hanging

If you want to display large banners or posters, our poster clamp hanging banners bars are an excellent choice. A 'big brother' to the very poster Poster Snaps, the bars 'clamp' on to large and heavy materials to provide a secure grip and tension, ensuring even long drop displays look great. Hang from ceilings or on to walls using the strong sliding suspension eyes.

#### Width of Poster Clamp Extrusion : 30mm Where can I use my Poster Clamps hanging bars?

Banner hanging bars can be used in a wide variety of places – from home to office or retail to exhibition spaces, wherever you want to hang a large or heavy poster or banner, this is the product for you. Hang from the wall like you would any traditional frame or use the sliding suspension eyes and one of our hanging wire sets to hang from the ceiling: