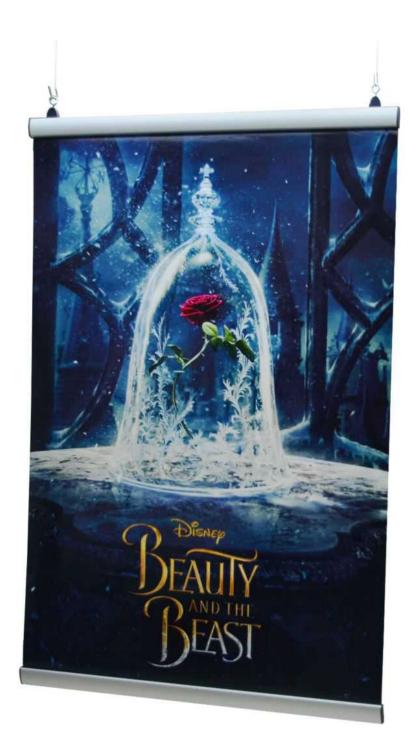

### **Product Images**

Hangers are also designed to accept screw heads for wall hanging

If you want to display large banners or posters, our poster clamp hanging banners bars are an excellent choice. A 'big brother' to the very poster Poster Snaps, the bars 'clamp' on to large and heavy materials to provide a secure grip and tension, ensuring even long drop displays look great. Hang from ceilings or on to walls using the strong sliding suspension eyes.