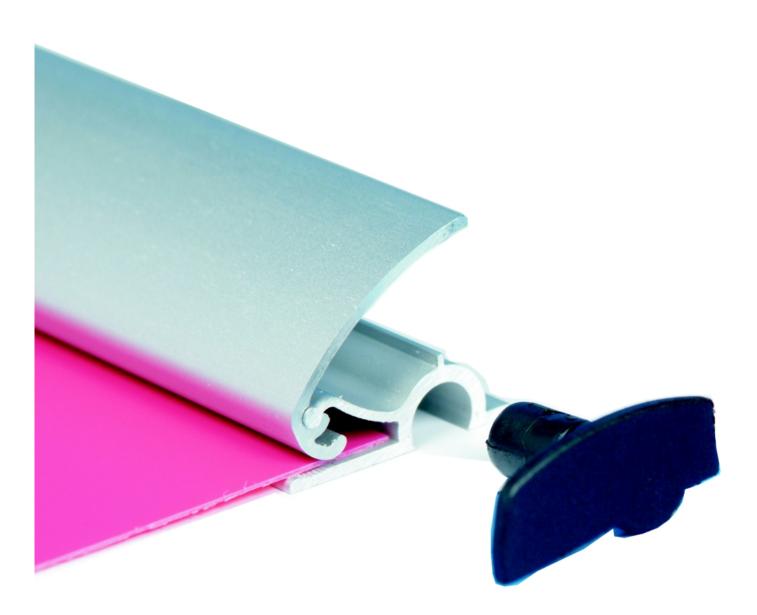

#### Substantial banner hanging clamps for large displays

For heavy-duty poster and banner hanging, Poster Clamps strongly grip onto most banner materials such as flexible vinyl and fabrics (up to 500 micron thick)

# When should I use Poster Clamps?

Poster Clamps are just the ting for grabbing hold of hardto-grip or slippery material such as vinyl. Also use to secure heavy materials and for tough applications, for example long banners of several metres drop. Poster Clamps are not really suitable for substrates thicker than about 0.5mm (500 micron). It will be hard to close and re-open the poster clamping bar. Typical banner substrates are 200 micron to 350 micron thick and Poster Clamps are suitable for hanging drop banners of this type.