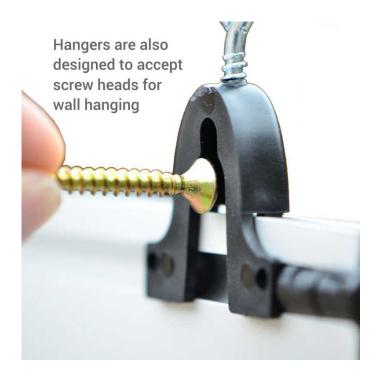

# Where can I use my Poster Clamps hanging bars?

Banner hanging bars can be used in a wide variety of places – from home to office or retail to exhibition spaces, wherever you want to hang a large or heavy poster or banner, this is the product for you. Hang from the wall like you would any traditional frame or use the sliding suspension eyes and one of our hanging wire sets to hang from the ceiling: