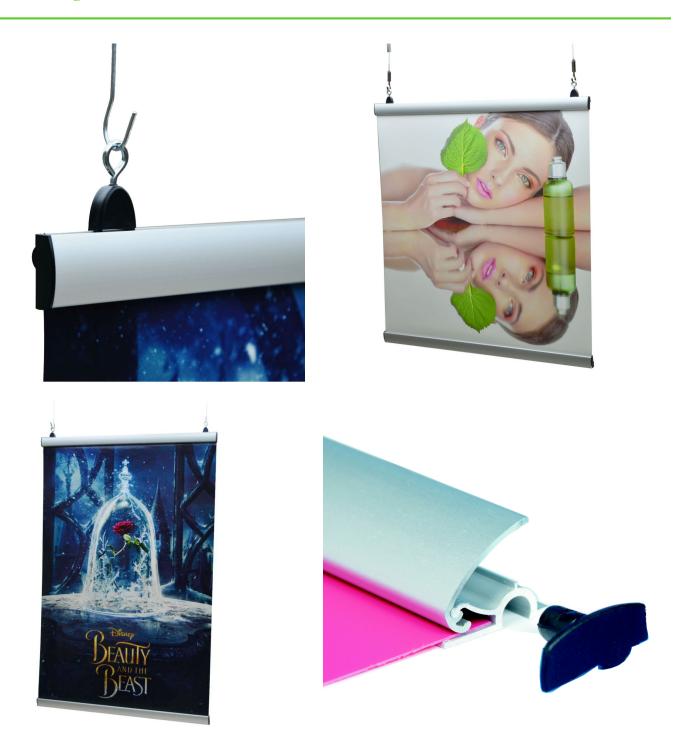

#### Substantial banner hanging clamps for large displays

For heavy-duty poster and banner hanging, Poster Clamps strongly grip onto most banner materials such as flexible vinyl and fabrics (up to 500 micron thick)

Ideal for displaying heavy banners and posters, these banner hanging bars are simple to use and easy to set up.

- Perfect for ceiling hanging promotional banners and information signs in large spaces
- Robust and secure clamp-and-grip mechanism to hold your banners in place
- Available in 7 standard widths to suit many locations
- Bespoke widths up to 3 metres available call us for more information
- Use time-and-time again with no loss of grip or tension

If you want to display large banners or posters, our poster clamp hanging banners bars are an excellent choice. A 'big brother' to the very poster Poster Snaps, the bars 'clamp' on to large and heavy materials to provide a secure grip and tension, ensuring even long drop displays look great. Hang from ceilings or on to walls using the strong sliding suspension eyes.

Width of Poster Clamp Extrusion : 30mm

# Where can I use my Poster Clamps hanging bars?

Banner hanging bars can be used in a wide variety of places – from home to office or retail to exhibition spaces, wherever you want to hang a large or heavy poster or banner, this is the product for you. Hang from the wall like you would any traditional frame or use the sliding suspension eyes and one of our hanging wire sets to hang from the ceiling: