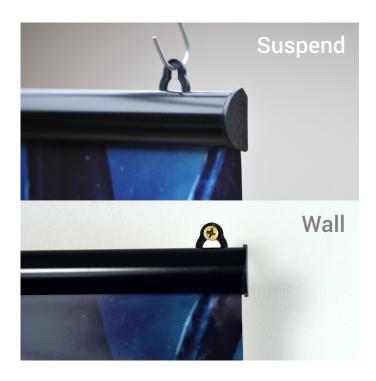

Not only do the black poster rails look great, but they are also fantastic value for money. Each set includes top and bottom rails plus sliding suspension eyes - Use POS hanging wires and ceiling buttons, or, for an upscale look, premium hanging wire systems to attach to your ceiling or wall.

| More Information          | Use black poster rails at work and at home These black poster rails look great in commercial environments and are becoming increasingly popular in the home too - and no wonder: they are great value, easy to use and can be hung from ceilings or walls.  • Perfect for use in many retail situations such as shop window displays  • Tried and tested by many of our customers from Garden Centres to large upmarket clothing chains  • No tools are required.  • Smaller sizes can be suspended with economic POS hanging wires such as Double Ended Hooks and Adhesive Ceiling Buttons.  • Larger sizes work well with our premium hanging wire systems. Use the black poster hangers for larger-sized posters or light banner material in A1, A0 and Maxi sizes - just make sure you allow 10mm at the top and bottom of your poster to be secured in the snap-shut mechanism.  If you want to hang very stiff or heavy material, consider using Poster Clamps rather than the snaps. |
|---------------------------|---------------------------------------------------------------------------------------------------------------------------------------------------------------------------------------------------------------------------------------------------------------------------------------------------------------------------------------------------------------------------------------------------------------------------------------------------------------------------------------------------------------------------------------------------------------------------------------------------------------------------------------------------------------------------------------------------------------------------------------------------------------------------------------------------------------------------------------------------------------------------------------------------------------------------------------------------------------------------------------------|
| Product Dimensions        | <ul> <li>Profile width: 26mm</li> <li>Allow 10mm at the top and bottom of your poster for securing in the snap mechanism</li> </ul>                                                                                                                                                                                                                                                                                                                                                                                                                                                                                                                                                                                                                                                                                                                                                                                                                                                         |
| Assembly and Installation | No tools required! Assembling the black poster hangers couldn't be easier! No tools are required - you just allow 10mm at the top and bottom of your poster and snap shut the bars to grip your print. Hang your black poster rails from the ceiling or the wall using one of our cable kits and the sliding suspension eyes.                                                                                                                                                                                                                                                                                                                                                                                                                                                                                                                                                                                                                                                               |
| Delivery and Returns      | <ul> <li>We offer a choice of delivery options tailored to the goods selected and your location, calculated for you automatically in the Checkout. When feasible, you will be offered options for Free, Economy or Next Day delivery.</li> <li>Any product returned by the purchaser must be unused and in its original packaging, which should be unmarked. If goods are received damaged or faulty we will take care of the problem.</li> <li>For detailed information about Delivery charges or Returns and refund policies, please click on the links below.</li> </ul>                                                                                                                                                                                                                                                                                                                                                                                                                 |
| Include in Google Feed    | Yes                                                                                                                                                                                                                                                                                                                                                                                                                                                                                                                                                                                                                                                                                                                                                                                                                                                                                                                                                                                         |
| Postable                  | No                                                                                                                                                                                                                                                                                                                                                                                                                                                                                                                                                                                                                                                                                                                                                                                                                                                                                                                                                                                          |
| Small parcel              | No                                                                                                                                                                                                                                                                                                                                                                                                                                                                                                                                                                                                                                                                                                                                                                                                                                                                                                                                                                                          |
| Oversize                  | No                                                                                                                                                                                                                                                                                                                                                                                                                                                                                                                                                                                                                                                                                                                                                                                                                                                                                                                                                                                          |