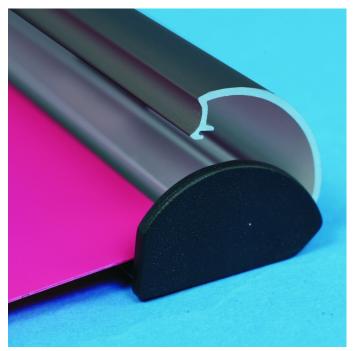

#### Black poster hangers made from aluminium

#### Unique to Green Magic's Poster Snap range - black poster rails

These black poster hangers are brilliant for displaying large format posters. Made from aluminium that is both lightweight and robust, our black poster rails are incredibly easy to use and add a contemporary look to your poster display.

| More Information          | Use black poster rails at work and at home These black poster rails look great in commercial environments and are becoming increasingly popular in the home too - and no wonder: they are great value, easy to use and can be hung from ceilings or walls.  • Perfect for use in many retail situations such as shop window displays  • Tried and tested by many of our customers from Garden Centres to large upmarket clothing chains  • No tools are required.  • Smaller sizes can be suspended with economic POS hanging wires such as Double Ended Hooks and Adhesive Ceiling Buttons.  • Larger sizes work well with our premium hanging wire systems. Use the black poster hangers for larger-sized posters or light banner material in A1, A0 and Maxi sizes - just make sure you allow 10mm at the top and bottom of your poster to be secured in the snap-shut mechanism.  If you want to hang very stiff or heavy material, consider using Poster Clamps rather than the snaps. |
|---------------------------|---------------------------------------------------------------------------------------------------------------------------------------------------------------------------------------------------------------------------------------------------------------------------------------------------------------------------------------------------------------------------------------------------------------------------------------------------------------------------------------------------------------------------------------------------------------------------------------------------------------------------------------------------------------------------------------------------------------------------------------------------------------------------------------------------------------------------------------------------------------------------------------------------------------------------------------------------------------------------------------------|
| Product Dimensions        | <ul> <li>Profile width: 26mm</li> <li>Allow 10mm at the top and bottom of your poster for securing in the snap mechanism</li> </ul>                                                                                                                                                                                                                                                                                                                                                                                                                                                                                                                                                                                                                                                                                                                                                                                                                                                         |
| Assembly and Installation | No tools required! Assembling the black poster hangers couldn't be easier! No tools are required - you just allow 10mm at the top and bottom of your poster and snap shut the bars to grip your print. Hang your black poster rails from the ceiling or the wall using one of our cable kits and the sliding suspension eyes.                                                                                                                                                                                                                                                                                                                                                                                                                                                                                                                                                                                                                                                               |
| Delivery and Returns      | <ul> <li>We offer a choice of delivery options tailored to the goods selected and your location, calculated for you automatically in the Checkout. When feasible, you will be offered options for Free, Economy or Next Day delivery.</li> <li>Any product returned by the purchaser must be unused and in its original packaging, which should be unmarked. If goods are received damaged or faulty we will take care of the problem.</li> <li>For detailed information about Delivery charges or Returns and refund policies, please click on the links below.</li> </ul>                                                                                                                                                                                                                                                                                                                                                                                                                 |
| Include in Google Feed    | Yes                                                                                                                                                                                                                                                                                                                                                                                                                                                                                                                                                                                                                                                                                                                                                                                                                                                                                                                                                                                         |
| Postable                  | No                                                                                                                                                                                                                                                                                                                                                                                                                                                                                                                                                                                                                                                                                                                                                                                                                                                                                                                                                                                          |
| Small parcel              | No                                                                                                                                                                                                                                                                                                                                                                                                                                                                                                                                                                                                                                                                                                                                                                                                                                                                                                                                                                                          |
| Oversize                  | No                                                                                                                                                                                                                                                                                                                                                                                                                                                                                                                                                                                                                                                                                                                                                                                                                                                                                                                                                                                          |