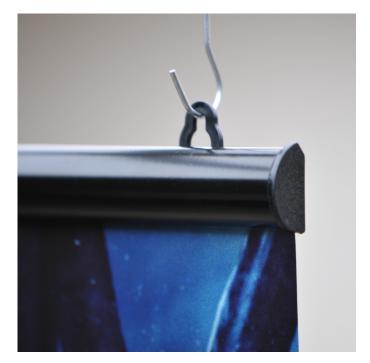

#### Unique to Green Magic's Poster Snap range - black poster rails

These black poster hangers are brilliant for displaying large format posters. Made from aluminium that is both lightweight and robust, our black poster rails are incredibly easy to use and add a contemporary look to your poster display.

Not only do the black poster rails look great, but they are also fantastic value for money. Each set includes top and bottom rails plus sliding suspension eyes - Use POS hanging wires and ceiling buttons, or, for an upscale look, premium hanging wire systems to attach to your ceiling or wall.

| More Information          | Use black poster rails at work and at home These black poster rails look great in commercial environments and are becoming increasingly popular in the home too - and no wonder: they are great value, easy to use and can be hung from ceilings or walls.  • Perfect for use in many retail situations such as shop window displays  • Tried and tested by many of our customers from Garden Centres to large upmarket clothing chains  • No tools are required.  • Smaller sizes can be suspended with economic POS hanging wires such as Double Ended Hooks and Adhesive Ceiling Buttons.  • Larger sizes work well with our premium hanging wire systems. Use the black poster hangers for larger-sized posters or light banner material in A1, A0 and Maxi sizes - just make sure you allow 10mm at the top and bottom of your poster to be secured in the snap-shut mechanism.  If you want to hang very stiff or heavy material, consider using Poster Clamps rather than the snaps. |
|---------------------------|---------------------------------------------------------------------------------------------------------------------------------------------------------------------------------------------------------------------------------------------------------------------------------------------------------------------------------------------------------------------------------------------------------------------------------------------------------------------------------------------------------------------------------------------------------------------------------------------------------------------------------------------------------------------------------------------------------------------------------------------------------------------------------------------------------------------------------------------------------------------------------------------------------------------------------------------------------------------------------------------|
| Product Dimensions        | <ul> <li>Profile width: 26mm</li> <li>Allow 10mm at the top and bottom of your poster for securing in the snap mechanism</li> </ul>                                                                                                                                                                                                                                                                                                                                                                                                                                                                                                                                                                                                                                                                                                                                                                                                                                                         |
| Assembly and Installation | No tools required! Assembling the black poster hangers couldn't be easier! No tools are required - you just allow 10mm at the top and bottom of your poster and snap shut the bars to grip your print. Hang your black poster rails from the ceiling or the wall using one of our cable kits and the sliding suspension eyes.                                                                                                                                                                                                                                                                                                                                                                                                                                                                                                                                                                                                                                                               |
| Delivery and Returns      | <ul> <li>We offer a choice of delivery options tailored to the goods selected and your location, calculated for you automatically in the Checkout. When feasible, you will be offered options for Free, Economy or Next Day delivery.</li> <li>Any product returned by the purchaser must be unused and in its original packaging, which should be unmarked. If goods are received damaged or faulty we will take care of the problem.</li> <li>For detailed information about Delivery charges or Returns and refund policies, please click on the links below.</li> </ul>                                                                                                                                                                                                                                                                                                                                                                                                                 |
| Include in Google Feed    | Yes                                                                                                                                                                                                                                                                                                                                                                                                                                                                                                                                                                                                                                                                                                                                                                                                                                                                                                                                                                                         |
| Postable                  | No                                                                                                                                                                                                                                                                                                                                                                                                                                                                                                                                                                                                                                                                                                                                                                                                                                                                                                                                                                                          |
| Small parcel              | No                                                                                                                                                                                                                                                                                                                                                                                                                                                                                                                                                                                                                                                                                                                                                                                                                                                                                                                                                                                          |
| Oversize                  | No                                                                                                                                                                                                                                                                                                                                                                                                                                                                                                                                                                                                                                                                                                                                                                                                                                                                                                                                                                                          |