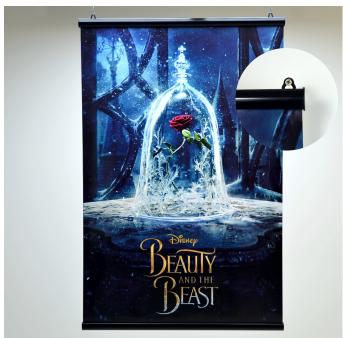

#### Unique to Green Magic's Poster Snap range - black poster rails

These black poster hangers are brilliant for displaying large format posters. Made from aluminium that is both lightweight and robust, our black poster rails are incredibly easy to use and add a contemporary look to your poster display.

Not only do the black poster rails look great, but they are also fantastic value for money. Each set includes top and bottom rails plus sliding suspension eyes - Use POS hanging wires and ceiling buttons, or, for an upscale look, premium hanging wire systems to attach to your ceiling or wall.

| More Information          | Use black poster rails at work and at home These black poster rails look great in commercial environments and are becoming increasingly popular in the home too - and no wonder: they are great value, easy to use and can be hung from ceilings or walls.  • Perfect for use in many retail situations such as shop window displays  • Tried and tested by many of our customers from Garden Centres to large upmarket clothing chains  • No tools are required.  • Smaller sizes can be suspended with economic POS hanging wires such as Double Ended Hooks and Adhesive Ceiling Buttons.  • Larger sizes work well with our premium hanging wire systems. Use the black poster hangers for larger-sized posters or light banner material in A1, A0 and Maxi sizes - just make sure you allow 10mm at the top and bottom of your poster to be secured in the snap-shut mechanism.  If you want to hang very stiff or heavy material, consider using Poster Clamps rather than the snaps. |
|---------------------------|---------------------------------------------------------------------------------------------------------------------------------------------------------------------------------------------------------------------------------------------------------------------------------------------------------------------------------------------------------------------------------------------------------------------------------------------------------------------------------------------------------------------------------------------------------------------------------------------------------------------------------------------------------------------------------------------------------------------------------------------------------------------------------------------------------------------------------------------------------------------------------------------------------------------------------------------------------------------------------------------|
| Product Dimensions        | <ul> <li>Profile width: 26mm</li> <li>Allow 10mm at the top and bottom of your poster for securing in the snap mechanism</li> </ul>                                                                                                                                                                                                                                                                                                                                                                                                                                                                                                                                                                                                                                                                                                                                                                                                                                                         |
| Assembly and Installation | No tools required! Assembling the black poster hangers couldn't be easier! No tools are required - you just allow 10mm at the top and bottom of your poster and snap shut the bars to grip your print. Hang your black poster rails from the ceiling or the wall using one of our cable kits and the sliding suspension eyes.                                                                                                                                                                                                                                                                                                                                                                                                                                                                                                                                                                                                                                                               |
| Delivery and Returns      | <ul> <li>We offer a choice of delivery options tailored to the goods selected and your location, calculated for you automatically in the Checkout. When feasible, you will be offered options for Free, Economy or Next Day delivery.</li> <li>Any product returned by the purchaser must be unused and in its original packaging, which should be unmarked. If goods are received damaged or faulty we will take care of the problem.</li> <li>For detailed information about Delivery charges or Returns and refund policies, please click on the links below.</li> </ul>                                                                                                                                                                                                                                                                                                                                                                                                                 |
| Include in Google Feed    | Yes                                                                                                                                                                                                                                                                                                                                                                                                                                                                                                                                                                                                                                                                                                                                                                                                                                                                                                                                                                                         |
| Postable                  | No                                                                                                                                                                                                                                                                                                                                                                                                                                                                                                                                                                                                                                                                                                                                                                                                                                                                                                                                                                                          |
| Small parcel              | No                                                                                                                                                                                                                                                                                                                                                                                                                                                                                                                                                                                                                                                                                                                                                                                                                                                                                                                                                                                          |
| Oversize                  | No                                                                                                                                                                                                                                                                                                                                                                                                                                                                                                                                                                                                                                                                                                                                                                                                                                                                                                                                                                                          |