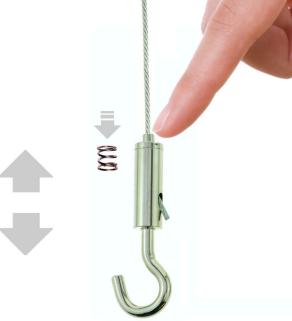

#### Suspension hooks are easily adjustable

Suspension hooks with self-locking facility are ideal for rapid installation and levelling up on site.

Slide the hook up a support wire (usually 1.5mm dia, but also works with 2mm wire). The suspension hook locks fast wherever it is placed. To lower simply depress the quick release button as shown on the image. The clutch <a href="https://www.sign-holders.co.uk/hanging-wire-systems/acoustics-and-services/suspension-hooks-self-locking">https://www.sign-holders.co.uk/hanging-wire-systems/acoustics-and-services/suspension-hooks-self-locking</a>.

html 01/05/2025

mechanism is released until the suspended item is at exactly the right height. Excess wire can then be snipped off.

It is much easier to level up acoustic panels, light fittings and ceiling hung building services when the adjustment can be performed at the suspension point rather than at the ceiling.