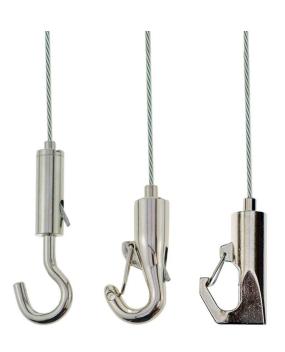

#### **Short Description**

- Choice of 3 adjustable height suspension hooks for use with 1.5mm or 2mm thick wire rope.
- Suspension hooks are self locking. For adjustment press the button at the cable entry point.

- Straight hook is suitable for hanging vertical baffles such as a panel with a suspension hole
- Safe Hook has a spring catch across the mouth of the hook to prevent accidental detachment.
- Bee-line Hook also has a safety catch and is suitable for heavier loads than the safe hook (up to 15kg SWL)