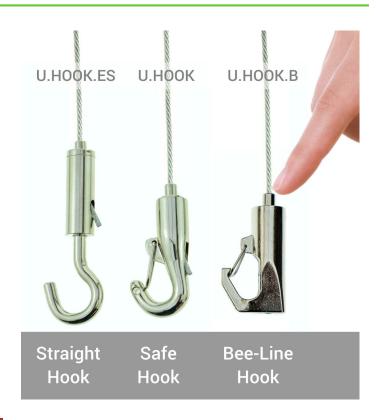

#### **Short Description**

- Choice of 3 adjustable height suspension hooks for use with 1.5mm or 2mm thick wire rope.
- Suspension hooks are self locking. For adjustment press the button at the cable entry point.

- Straight hook is suitable for hanging vertical baffles such as a panel with a suspension hole
- Safe Hook has a spring catch across the mouth of the hook to prevent accidental detachment.
- Bee-line Hook also has a safety catch and is suitable for heavier loads than the safe hook (up to 15kg SWL)