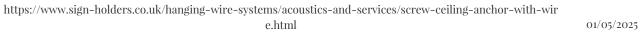

#### INSTALLATION INSTRUCTIONS

The bullet shaped ceiling anchor is in two parts – the threaded shoulder which is screwed to the ceiling and the domed thimble which has a mating internal thread. Cables are supplied with a permanent termination fitting at the top end. The cable is threaded through the thimble which is then mated to the shoulder after fixing it to the ceiling (the two parts screw together by hand).

The bottom end of the cable is supplied soldered so it will not fray when a gripper hook or similar self locking fitting is threaded onto the cable. It should only be trimmed to length using sharp wire cutters once the item has been suspended at the correct height. Surplus wire can be discarded.