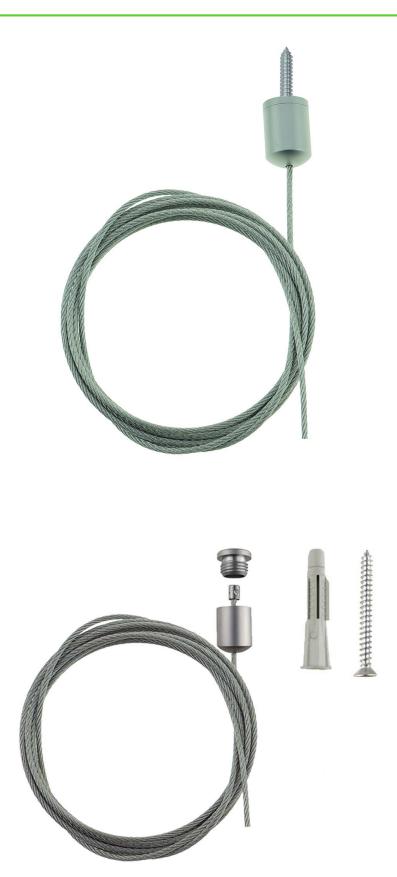

## **Short Description**

- Two-part screw-on ceiling anchor with 1.5mm drop wire rope
- Thimble size bullet fitting matte silver finish

#### Screw ceiling anchor for conventional ceilings

(U.SCA.1/T and U.SCA.2/T)

For plasterboard and similar conventional ceilings which will accept a plug and screw fixing, the two-part ceiling anchor is screwed to the ceiling capturing the supplied 1m or 2m length of wire.

#### INSTALLATION INSTRUCTIONS

The bullet shaped ceiling anchor is in two parts – the threaded shoulder which is screwed to the ceiling and the domed thimble which has a mating internal thread. Cables are supplied with a permanent termination fitting at the top end. The cable is threaded through the thimble which is then mated to the shoulder after fixing it to the ceiling (the two parts screw together by hand).