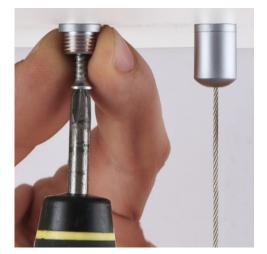

## **Short Description**

- Two-part screw-on ceiling anchor with 1.5mm drop wire rope
- Thimble size bullet fitting matte silver finish

#### Screw ceiling anchor for conventional ceilings

(U.SCA.1/T and U.SCA.2/T)

For plasterboard and similar conventional ceilings which will accept a plug and screw fixing, the two-part ceiling anchor is screwed to the ceiling capturing the supplied 1m or 2m length of wire.

#### INSTALLATION INSTRUCTIONS

The bullet shaped ceiling anchor is in two parts – the threaded shoulder which is screwed to the ceiling and the domed thimble which has a mating internal thread. Cables are supplied with a permanent termination fitting at the top end. The cable is threaded through the thimble which is then mated to the shoulder after fixing it to the ceiling (the two parts screw together by hand).